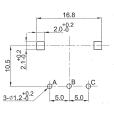

| 0, 12, 24   |
| Shaft Type:                           | F – Flatted |
| Shaft Length (from Mounting Surface): | 15, 20, 25  |

## Characteristics - Environmental

| Operating Temperature | -10 ~ +70 degrees C |
|-----------------------|---------------------|
| Rotational Life       | 15,000 Cycles       |

## **Output Signal Format**

| Shaft Rotational<br>Direction | Signal           | Format |
|-------------------------------|------------------|--------|
| Clockwise -                   | A (Terminal A-C) | OFF ON |
|                               | B (Terminal B-C) | OFF ON |
| Anticlockwise                 | A (Terminal A-C) | OFF ON |
|                               | B (Terminal B-C) | OFF ON |



## **Type DP16 Series**

## Dimensions DP16H





#### DP16V





## **Shaft Length**

| L | 15 | 20 | 25 |
|---|----|----|----|
| F | 7  | 12 | 12 |



## **Mouser Electronics**

**Authorized Distributor** 

Click to View Pricing, Inventory, Delivery & Lifecycle Information:

TE Connectivity:

DP16V1212A25F