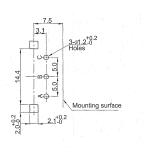

Detents:                              | 0, 12, 24   |
| Shaft Type:                           | F – Flatted |
| Shaft Length (from Mounting Surface): | 15, 20, 25  |

## Characteristics - Environmental

| Operating Temperature | -10 ~ +70 degrees C |
|-----------------------|---------------------|
| Rotational Life       | 15,000 Cycles       |

## **Output Signal Format**

| Shaft Rotational<br>Direction | Signal           | Format |
|-------------------------------|------------------|--------|
| Clockwise -                   | A (Terminal A-C) | OFF ON |
|                               | B (Terminal B-C) | OFF ON |
| Anticlockwise                 | A (Terminal A-C) | OFF ON |
|                               | B (Terminal B-C) | OFF ON |



## **Type DP16 Series**

## Dimensions DP16H





#### DP16V





## **Shaft Length**

| L | 15 | 20 | 25 |
|---|----|----|----|
| F | 7  | 12 | 12 |



## **Mouser Electronics**

**Authorized Distributor** 

Click to View Pricing, Inventory, Delivery & Lifecycle Information:

TE Connectivity:

DP16V1212A25F