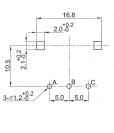

| 0, 12, 24   |
| Shaft Type:                           | F – Flatted |
| Shaft Length (from Mounting Surface): | 15, 20, 25  |

## Characteristics - Environmental

| Operating Temperature | -10 ~ +70 degrees C |
|-----------------------|---------------------|
| Rotational Life       | 15,000 Cycles       |

## **Output Signal Format**

| Shaft Rotational<br>Direction | Signal           | Format |
|-------------------------------|------------------|--------|
| Clockwise -                   | A (Terminal A-C) | OFF ON |
|                               | B (Terminal B-C) | OFF ON |
| Anticlockwise                 | A (Terminal A-C) | OFF ON |
|                               | B (Terminal B-C) | OFF ON |



## **Type DP16 Series**

## Dimensions DP16H





#### DP16V





## **Shaft Length**

| L | 15 | 20 | 25 |
|---|----|----|----|
| F | 7  | 12 | 12 |



## **Mouser Electronics**

**Authorized Distributor** 

Click to View Pricing, Inventory, Delivery & Lifecycle Information:

TE Connectivity:

DP16V1212B15F