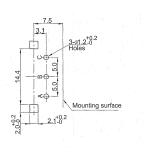

Detents:                              | 0, 12, 24   |
| Shaft Type:                           | F – Flatted |
| Shaft Length (from Mounting Surface): | 15, 20, 25  |

## Characteristics - Environmental

| Operating Temperature | -10 ~ +70 degrees C |
|-----------------------|---------------------|
| Rotational Life       | 15,000 Cycles       |

## **Output Signal Format**

| Shaft Rotational<br>Direction | Signal           | Format |
|-------------------------------|------------------|--------|
| Clockwise -                   | A (Terminal A-C) | OFF ON |
|                               | B (Terminal B-C) | OFF ON |
| Anticlockwise                 | A (Terminal A-C) | OFF ON |
|                               | B (Terminal B-C) | OFF ON |



## **Type DP16 Series**

## Dimensions DP16H





#### DP16V





## **Shaft Length**

| L | 15 | 20 | 25 |
|---|----|----|----|
| F | 7  | 12 | 12 |



## **Mouser Electronics**

**Authorized Distributor** 

Click to View Pricing, Inventory, Delivery & Lifecycle Information:

TE Connectivity:

DP16V1212B15F