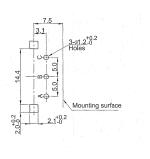

Detents:                              | 0, 12, 24   |
| Shaft Type:                           | F – Flatted |
| Shaft Length (from Mounting Surface): | 15, 20, 25  |

## Characteristics - Environmental

| Operating Temperature | -10 ~ +70 degrees C |
|-----------------------|---------------------|
| Rotational Life       | 15,000 Cycles       |

## **Output Signal Format**

| Shaft Rotational<br>Direction | Signal           | Format |
|-------------------------------|------------------|--------|
| Clockwise -                   | A (Terminal A-C) | OFF ON |
|                               | B (Terminal B-C) | OFF ON |
| Anticlockwise                 | A (Terminal A-C) | OFF ON |
|                               | B (Terminal B-C) | OFF ON |



## **Type DP16 Series**

## Dimensions DP16H





#### DP16V





## **Shaft Length**

| L | 15 | 20 | 25 |
|---|----|----|----|
| F | 7  | 12 | 12 |



## **Mouser Electronics**

**Authorized Distributor** 

Click to View Pricing, Inventory, Delivery & Lifecycle Information:

TE Connectivity:

DP16H2424B15F