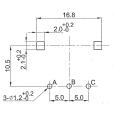

| 0, 12, 24   |
| Shaft Type:                           | F – Flatted |
| Shaft Length (from Mounting Surface): | 15, 20, 25  |

## Characteristics - Environmental

| Operating Temperature | -10 ~ +70 degrees C |
|-----------------------|---------------------|
| Rotational Life       | 15,000 Cycles       |

## **Output Signal Format**

| Shaft Rotational<br>Direction | Signal           | Format |
|-------------------------------|------------------|--------|
| Clockwise -                   | A (Terminal A-C) | OFF ON |
|                               | B (Terminal B-C) | OFF ON |
| Anticlockwise                 | A (Terminal A-C) | OFF ON |
|                               | B (Terminal B-C) | OFF ON |



## **Type DP16 Series**

## Dimensions DP16H





#### DP16V





## **Shaft Length**

| L | 15 | 20 | 25 |
|---|----|----|----|
| F | 7  | 12 | 12 |



## **Mouser Electronics**

**Authorized Distributor** 

Click to View Pricing, Inventory, Delivery & Lifecycle Information:

TE Connectivity:

DP16H2424B15F