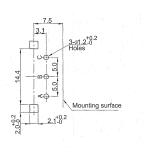

Detents:                              | 0, 12, 24   |
| Shaft Type:                           | F – Flatted |
| Shaft Length (from Mounting Surface): | 15, 20, 25  |

## Characteristics - Environmental

| Operating Temperature | -10 ~ +70 degrees C |
|-----------------------|---------------------|
| Rotational Life       | 15,000 Cycles       |

## **Output Signal Format**

| Shaft Rotational<br>Direction | Signal           | Format |
|-------------------------------|------------------|--------|
| Clockwise -                   | A (Terminal A-C) | OFF ON |
|                               | B (Terminal B-C) | OFF ON |
| Anticlockwise                 | A (Terminal A-C) | OFF ON |
|                               | B (Terminal B-C) | OFF ON |



## **Type DP16 Series**

## Dimensions DP16H





#### DP16V





## **Shaft Length**

| L | 15 | 20 | 25 |
|---|----|----|----|
| F | 7  | 12 | 12 |



## **Mouser Electronics**

**Authorized Distributor** 

Click to View Pricing, Inventory, Delivery & Lifecycle Information:

TE Connectivity:

DP16V2424A20F