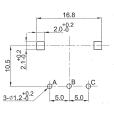

| 0, 12, 24   |
| Shaft Type:                           | F – Flatted |
| Shaft Length (from Mounting Surface): | 15, 20, 25  |

## Characteristics - Environmental

| Operating Temperature | -10 ~ +70 degrees C |
|-----------------------|---------------------|
| Rotational Life       | 15,000 Cycles       |

## **Output Signal Format**

| Shaft Rotational<br>Direction | Signal           | Format |
|-------------------------------|------------------|--------|
| Clockwise -                   | A (Terminal A-C) | OFF ON |
|                               | B (Terminal B-C) | OFF ON |
| Anticlockwise                 | A (Terminal A-C) | OFF ON |
|                               | B (Terminal B-C) | OFF ON |



## **Type DP16 Series**

## Dimensions DP16H





#### DP16V





## **Shaft Length**

| L | 15 | 20 | 25 |
|---|----|----|----|
| F | 7  | 12 | 12 |



## **Mouser Electronics**

**Authorized Distributor** 

Click to View Pricing, Inventory, Delivery & Lifecycle Information:

TE Connectivity:

DP16V2424A20F