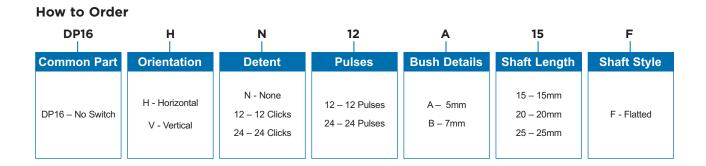

## **Type DP16 Series**

16mm Rotary incremental encoder for use in electronic equipment.

Can be supplied with customisation to standard options

# Characteristics - Mechanical

| Total Mechanical Travel:              | Continuous  |
|---------------------------------------|-------------|
| Detents:                              | 0, 12, 24   |
| Shaft Type:                           | F – Flatted |
| Shaft Length (from Mounting Surface): | 15, 20, 25  |

## **Shaft Length**

| L | 15 | 20 | 25 |
|---|----|----|----|
| F | 7  | 12 | 12 |