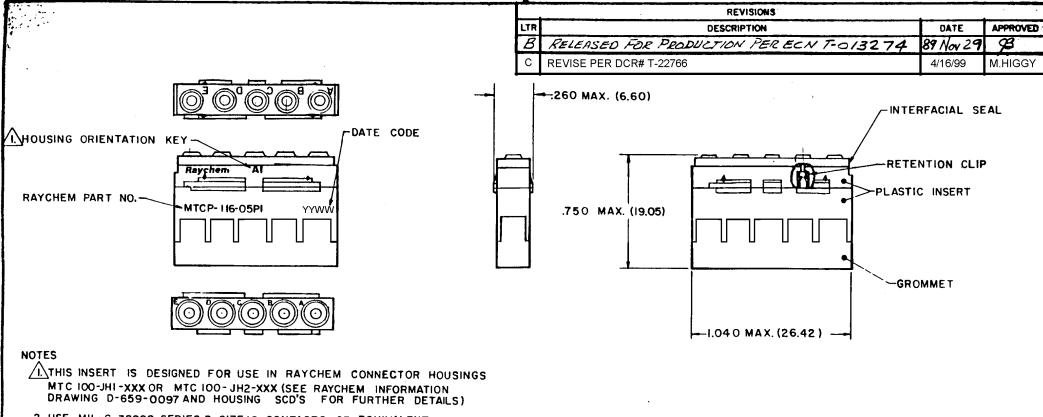

- 2. USE MIL-C-38999 SERIES 2 SIZE 16 CONTACTS OR EQUIVALENT. REFERENCE D-659-0097 FOR INSERTION/REMOVAL TOOLS, SEALING PLUGS AND CRIMP TOOLS WHEN APPLICABLE. THESE COMPONENTS ARE TO BE ORDERED SEPARATELY.
- 3. GROMMET DESIGNED TO SEAL ON WIRES HAVING AN INSULATION
- DIAMETER OF .065 IN. (1.65 MM) TO .109 IN. (2.77 MM) 4. PERFORMANCE:

SPECIFICATION D-6115

THIS PRODUCT MEETS THE REQUIREMENTS OF RAYCHEM

5. MATERIALS:

C) INTERFACIAL SEAL

A) PLASTIC INSERT HIGH GRADE POLYARYLENE THERMOPLASTIC B) GROMMET FLUOROSILICONE PER MIL-R-25988

FLUOROSILICONE PER MIL-R-25988

D) RETENTION CLIP BERYLLIUM COPPER 172 PER QQ-C-533 /6.\WEIGHT: 0.007 lbs [2.980 Grams] MAXIMUM. If this document is printed it becomes uncontrolled Check with the web for latest revision.

## SPECIFICATION CONTROL DRAWING

| DRAWN ALEXANDER                                      |        |          | Raychem    |                 |               | RAYCHEM CORPORATION 300 CONSTITUTION DRIVE MENLO PARK, CALIFORNIA 94025 |           |     |
|------------------------------------------------------|--------|----------|------------|-----------------|---------------|-------------------------------------------------------------------------|-----------|-----|
| CHECKED                                              | 135    |          | TITLE      | in:             | SERT, PIN     | , PRIMAR                                                                | RY.       |     |
| APPROVED                                             | Main   | 10-12-84 |            |                 |               |                                                                         |           |     |
| APPROVED                                             | Canusa |          |            |                 |               |                                                                         |           |     |
| CAD NAME: T22766.TIF                                 |        |          | MTC SERIES |                 |               |                                                                         |           |     |
| UNLESS OTHERWISE SPECIFIED DIMENSIONS ARE IN INCHES. |        |          | SIZE       | CODE IDENT. NO. | DWG. NO.      |                                                                         |           | T   |
| METRIC DIMENSIONS ARE<br>IN PARENTHESIS              |        |          | В          | 06090           | MTCP-116-05PI |                                                                         |           | С   |
| DO NOT SCALE THIS DRAWING                            |        |          | WEIGHT     |                 |               | <u>م</u>                                                                | SHEET   O | F I |