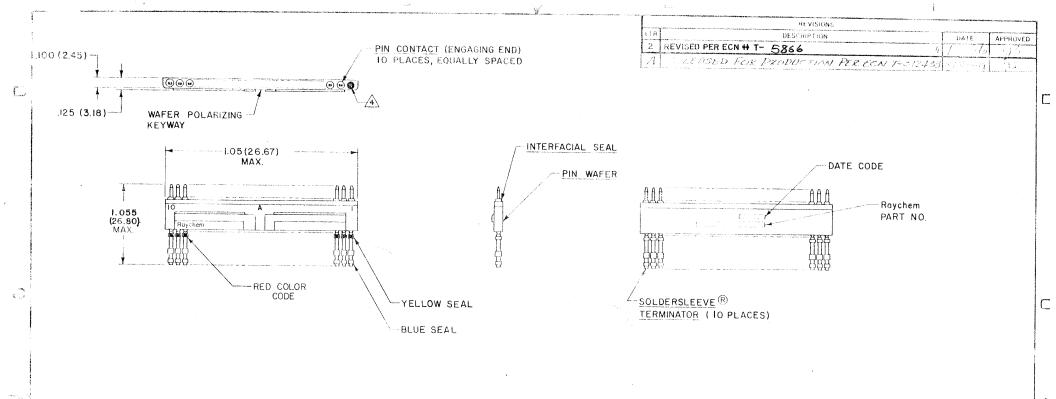

5 WEIGHT (MAX.): LBS. GRAMS .0047 2.12

PIN NUMBER ONE IS MARKED IN CONTRASTING COLOR ON INTERFACIAL SEAL

3. FINISH &

 $\Box$ 

3-A PIN WAFER;

3-C CONTACT TAIL;

FINISH TO BE AS MOLDED.

3-B PIN CONTACT;

GOLD PLATE PER MIL-G-45204, CLASS L.

(ENGAGING END)

COATED WITH Sn63 SOLDER PER QQ-S-571

2. MATERIALS 2-A PIN WAFER;

HIGH GRADE POLYARYLENE THERMOPLASTIC.

2-B PIN CONTACT; 2-C INTERFACIAL SEAL; COPPER ALLOY PER QQ-B-613 OR QQ-C-50?

2-D SOLDERSLEEVE® TERMINATOR;

SILICONE ELASTOMER PER MIL-R-25988

REGGE TO RAYCHEM DWG. CTA-0068 FOR DATA.

I. THIS WAFER ASSEMBLY USED IN MTCIOO CONNECTORS.

NOTES:

If this document is printed it becomes uncontrolled. Check with the web for latest revision.