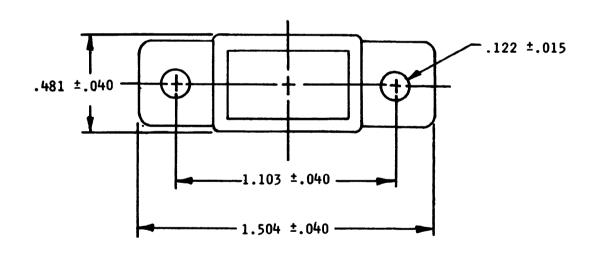

| PART NUMBER | WT. LBS.<br>APPROX. |
|-------------|---------------------|
| JF14E-02-01 | 003 LBS             |

2. MATERIAL - ALUMINUM ALLOY

1. FINISH - ANODIZE, BLACK

NOTES:

|       | SIGNA  | TURE & DATE   |
|-------|--------|---------------|
| DR    | Jan Po | yne 3-21-69   |
| CHK   |        | Licha 4-21-69 |
| PE    | 1.1.   | Met R 3/21/69 |
|       | ·      |               |
| APPD  |        |               |
| 80415 | NONE   | WT            |

MTG. BRACKET,
TERMINAL JUNCTION
MODULE SIZE 20 & 22

**ENVELOPE** 

|             |               | MATL COOE  Seh Company OMPONENTS DIVISION  Municipal Airport  Banning, California |
|-------------|---------------|-----------------------------------------------------------------------------------|
| В           | JF14E-02-01   |                                                                                   |
| DWG<br>SIZE | CODE<br>11139 | SHEET OF                                                                          |