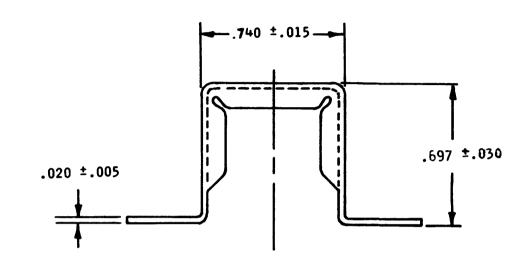

| PART NUMBER | WT. LBS.<br>APPROX. |
|-------------|---------------------|
| JF14E-02-01 | 003 LBS             |

2. MATERIAL - ALUMINUM ALLOY

1. FINISH - ANODIZE, BLACK

NOTES:

|       | SIGNA  | TURE & DATE   |
|-------|--------|---------------|
| DR    | Jan Po | yne 3-21-69   |
| CHK   |        | Licha 4-21-69 |
| PE    | 1.1.   | Met R 3/21/69 |
|       | ·      |               |
| APPD  |        |               |
| 80415 | NONE   | WT            |

MTG. BRACKET,
TERMINAL JUNCTION
MODULE SIZE 20 & 22

**ENVELOPE** 

|             |               | MATL COOE  Seh Company OMPONENTS DIVISION  Municipal Airport  Banning, California |
|-------------|---------------|-----------------------------------------------------------------------------------|
| В           | JF14E-02-01   |                                                                                   |
| DWG<br>SIZE | CODE<br>11139 | SHEET OF                                                                          |