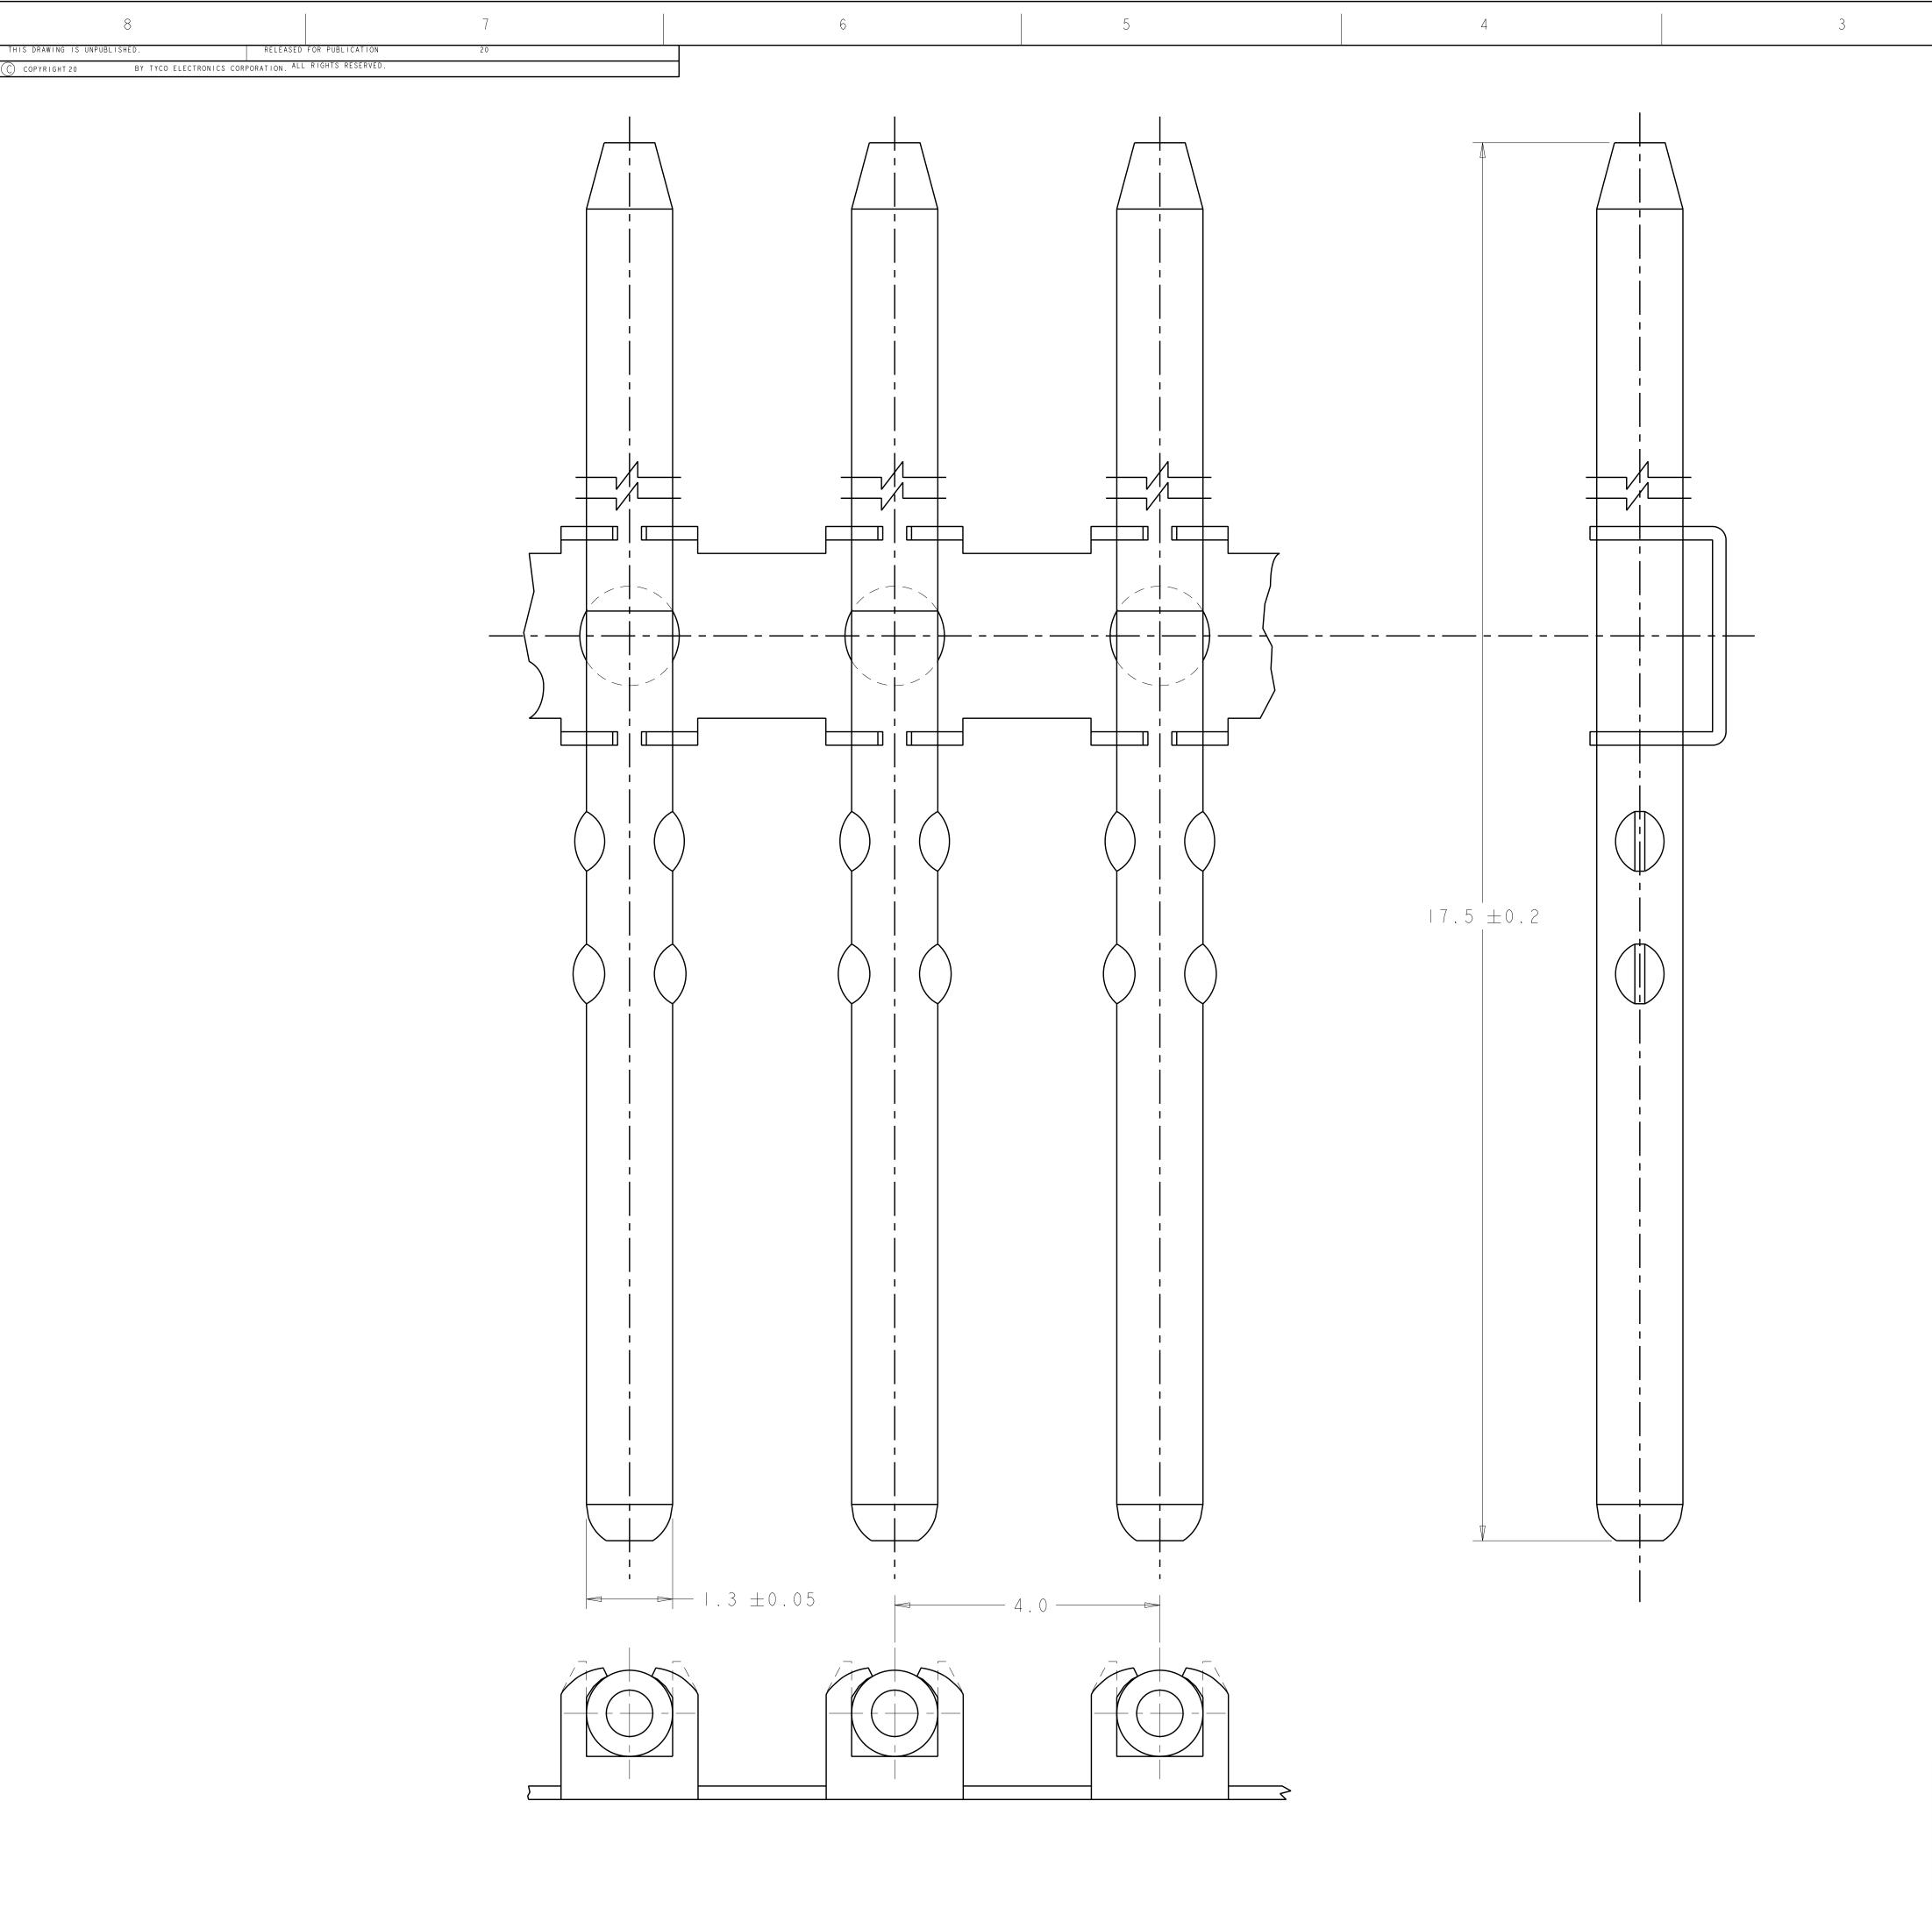

Pro∕ENGINEER DRAWING

AMP 4805 REV 31MAR2000

THIS DRAWING IS A CONTROLLED DOC IT IS SUBJECT TO CHANGE AND THE SHOULD BE CONTACTED DIMENSIONS: MM MATERIAL --

I. PAR

|                                              | 2<br>Loc DIST REVISIONS                                                    |                             |                         |           |                    |             |                    | SNC             | <b>]</b>                |                         |            |            |
|----------------------------------------------|----------------------------------------------------------------------------|-----------------------------|-------------------------|-----------|--------------------|-------------|--------------------|-----------------|-------------------------|-------------------------|------------|------------|
|                                              | GE                                                                         | 00                          | P LTR<br>A EC 0K40-0251 |           |                    | DESCRIPTION |                    |                 | DATE                    | DWN                     |            |            |
|                                              |                                                                            |                             |                         | A<br>B    |                    |             | -03<br>ECO-09-005  | 004             |                         | I 4MAR2003<br>27FEB2009 | JRB<br>DLD | DHC<br>DHC |
|                                              |                                                                            |                             |                         |           |                    |             |                    |                 |                         |                         |            |            |
|                                              |                                                                            |                             |                         |           |                    |             |                    |                 |                         | 1                       |            |            |
| P A R T                                      | NUMBER                                                                     | - 7 7                       | 762                     | 65-       | 0 R                | EELE        | d on n             | ION - R         | ETURNA                  | ble r                   | EEL        |            |
|                                              |                                                                            |                             |                         |           |                    |             |                    |                 |                         |                         |            |            |
|                                              |                                                                            |                             |                         |           |                    |             |                    |                 |                         |                         |            |            |
|                                              |                                                                            |                             |                         |           |                    |             |                    |                 |                         |                         |            |            |
|                                              |                                                                            |                             |                         |           |                    |             |                    |                 |                         |                         |            |            |
|                                              |                                                                            |                             |                         |           |                    |             |                    |                 |                         |                         |            |            |
|                                              |                                                                            |                             |                         |           |                    |             |                    |                 |                         |                         |            |            |
|                                              |                                                                            |                             |                         |           |                    |             |                    |                 |                         |                         |            |            |
|                                              |                                                                            |                             |                         |           |                    |             |                    |                 |                         |                         |            |            |
|                                              |                                                                            |                             |                         |           |                    |             |                    |                 |                         |                         |            |            |
|                                              |                                                                            |                             |                         |           |                    |             |                    |                 |                         |                         |            | -          |
|                                              |                                                                            |                             |                         |           |                    |             |                    |                 |                         |                         |            |            |
|                                              |                                                                            |                             |                         |           |                    |             |                    |                 |                         |                         |            |            |
|                                              |                                                                            |                             |                         |           |                    |             |                    |                 |                         |                         |            |            |
|                                              |                                                                            |                             |                         |           |                    |             |                    |                 |                         |                         |            |            |
|                                              |                                                                            |                             |                         |           |                    |             |                    |                 |                         |                         |            |            |
|                                              |                                                                            |                             |                         |           |                    |             |                    |                 |                         |                         |            |            |
|                                              |                                                                            |                             |                         |           |                    |             |                    |                 |                         |                         |            |            |
|                                              |                                                                            |                             |                         |           |                    |             |                    |                 |                         |                         |            |            |
|                                              |                                                                            |                             |                         |           |                    |             |                    |                 |                         |                         |            |            |
|                                              |                                                                            |                             |                         |           |                    |             |                    |                 |                         |                         |            |            |
|                                              |                                                                            |                             |                         |           |                    |             |                    |                 |                         |                         |            |            |
|                                              |                                                                            |                             |                         |           |                    |             |                    |                 |                         |                         |            |            |
|                                              |                                                                            |                             |                         |           |                    |             |                    |                 |                         |                         |            |            |
|                                              |                                                                            |                             |                         |           |                    |             |                    |                 |                         |                         |            |            |
|                                              |                                                                            |                             |                         |           |                    |             |                    |                 |                         |                         |            |            |
|                                              |                                                                            |                             |                         |           |                    |             |                    |                 |                         |                         |            |            |
|                                              |                                                                            |                             |                         |           |                    |             |                    |                 |                         |                         |            |            |
|                                              |                                                                            |                             |                         |           |                    |             | $\bigcap$          | $\overline{\ }$ |                         |                         |            |            |
|                                              |                                                                            |                             |                         |           |                    |             |                    | $\searrow$      |                         |                         |            |            |
|                                              |                                                                            |                             |                         |           |                    |             |                    | $\backslash$    | $\backslash$            |                         |            |            |
|                                              |                                                                            |                             |                         |           |                    | ſ           | $\mathcal{Q}$      |                 |                         |                         |            |            |
|                                              |                                                                            |                             |                         |           |                    | ð           | $\bigcirc$         |                 |                         |                         |            |            |
|                                              |                                                                            |                             |                         |           |                    |             | Ĭ.                 |                 |                         |                         |            |            |
|                                              |                                                                            |                             |                         |           |                    |             | /                  |                 | $\bigtriangledown$      |                         |            |            |
|                                              |                                                                            |                             |                         |           |                    |             |                    |                 |                         |                         |            |            |
|                                              |                                                                            |                             |                         |           |                    |             |                    |                 |                         |                         |            |            |
|                                              |                                                                            |                             |                         |           |                    |             |                    |                 |                         |                         |            |            |
|                                              |                                                                            |                             |                         |           | $\square$          |             |                    |                 |                         |                         |            |            |
|                                              |                                                                            |                             |                         |           | 0                  |             | SC                 | CAL F           | 0:                      |                         |            |            |
|                                              |                                                                            |                             |                         |           |                    |             |                    | L               |                         |                         |            |            |
|                                              |                                                                            |                             |                         |           |                    |             |                    |                 |                         |                         |            |            |
|                                              |                                                                            |                             |                         |           |                    |             |                    |                 |                         | 77626                   | 5 - 0      |            |
|                                              |                                                                            |                             |                         |           |                    |             |                    |                 |                         | RT NUM                  |            |            |
| CUMENT FOR T<br>E CONTROLLIN<br>D FOR THE LA | YCO ELECTRONICS CORPORATIO<br>G ENGINEERING ORGANIZATION<br>TEST REVISION. | N DWN<br>JR B<br>CHK        | <u>USS</u> A            | 06J<br>RD | IUN2002            | 1           | Тусо               | Ty              | co Electroni            | c s                     |            |            |
| T (<br>OT H                                  | DLERANCES UNLESS<br>ERWISE SPECIFIED:                                      | APVD                        | ROWE                    | 0.6       | IUN2002<br>IUN2002 | NAME        | Tyco<br>Electronic | S Ha            | arrisburg, PA           |                         | 8          |            |
|                                              | ±-                                                                         | DH C<br>product             | SPEC                    |           |                    | -           | _                  | L ND OL L       | ни,<br>Гр. т.н.         |                         |            |            |
| 0 PLC                                        | ±-<br>+-                                                                   | -                           |                         |           |                    |             | В                  | ANDOLI          | EK, IIN,<br>Seau        |                         |            |            |
| 0 PLC                                        | ±-<br>±-<br>±-<br>±-<br>5 ±-                                               | -<br>APPLICA<br>-<br>WEIGHT |                         |           |                    |             |                    | WING NO         | IN,<br>ER, TIN,<br>SEAL |                         | RESTRIC    | CTED TO    |