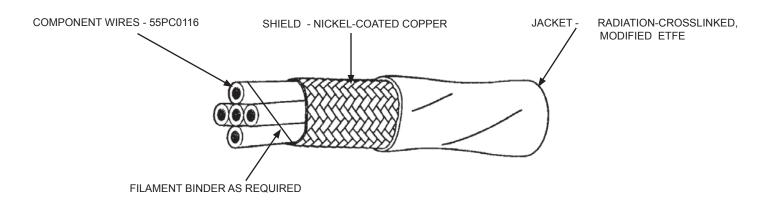

| CONSTRUCTION DETAILS |                            |                                            |                          |                |                             |                 |                        |                            |                        |
|----------------------|----------------------------|--------------------------------------------|--------------------------|----------------|-----------------------------|-----------------|------------------------|----------------------------|------------------------|
| PART NUMBER          | CONDUCTOR<br>SIZE<br>(AWG) | SHIELD<br>STRAND<br>THICKNESS<br>(± .0004) | JACKET THICKNESS ( in. ) |                | OUTSIDE DIAMETER<br>( in. ) |                 |                        | WEIGHT<br>( lbs/1000 ft. ) |                        |
| 1/                   |                            |                                            | LOWER<br>SPEC<br>LIMIT   | TARGET<br>WALL | LOWER<br>SPEC<br>LIMIT      | TARGET<br>VALUE | UPPER<br>SPEC<br>LIMIT | TARGET<br>VALUE            | UPPER<br>SPEC<br>LIMIT |
| 55PC6155-26-*        | 26                         | .0015                                      | .0065                    | .0085          | .100                        | .111            | .121                   | 10.54                      | 11.25                  |
| 55PC6155-24-*        | 24                         | .0015                                      | .0070                    | .0090          | .109                        | .123            | .137                   | 14.25                      | 15.10                  |
| 55PC6155-22-*        | 22                         | .0015                                      | .0070                    | .0090          | .125                        | .140            | .155                   | 19.52                      | 20.45                  |
| 55PC6155-20-*        | 20                         | .0015                                      | .0075                    | .0095          | .147                        | .164            | .181                   | 28.00                      | 29.17                  |
| 55PC6155-18-*        | 18                         | .0015                                      | .0075                    | .0095          | .172                        | .191            | .209                   | 40.27                      | 41.77                  |
| 55PC6155-16-*        | 16                         | .0015                                      | .0080                    | .0100          | .192                        | .213            | .233                   | 50.38                      | 52.12                  |

## CABLE RATINGS AND ADDITIONAL REQUIREMENTS

TEMPERATURE RATING: 200°C

Maximum continuous conductor temperature VOLTAGE RATING: 600 volts (rms) at sea level CROSSLINK VERIFICATION: 300 ± 3°C for 1 hour DIELECTRIC WITHSTAND: 1500 volts (rms), 60 Hz

JACKET COLOR: White preferred

JACKET ELONGATION AND TENSILE STRENGTH:

Elongation, 50% (minimum)

Tensile Strength, 5000 lbf/in² (minimum)

JACKET FLAWS:

Spark Test, 1000 volts (rms)

Impulse Dielectric Test, 6.0 kV (peak) SHIELD COVERAGE: 85% (minimum)