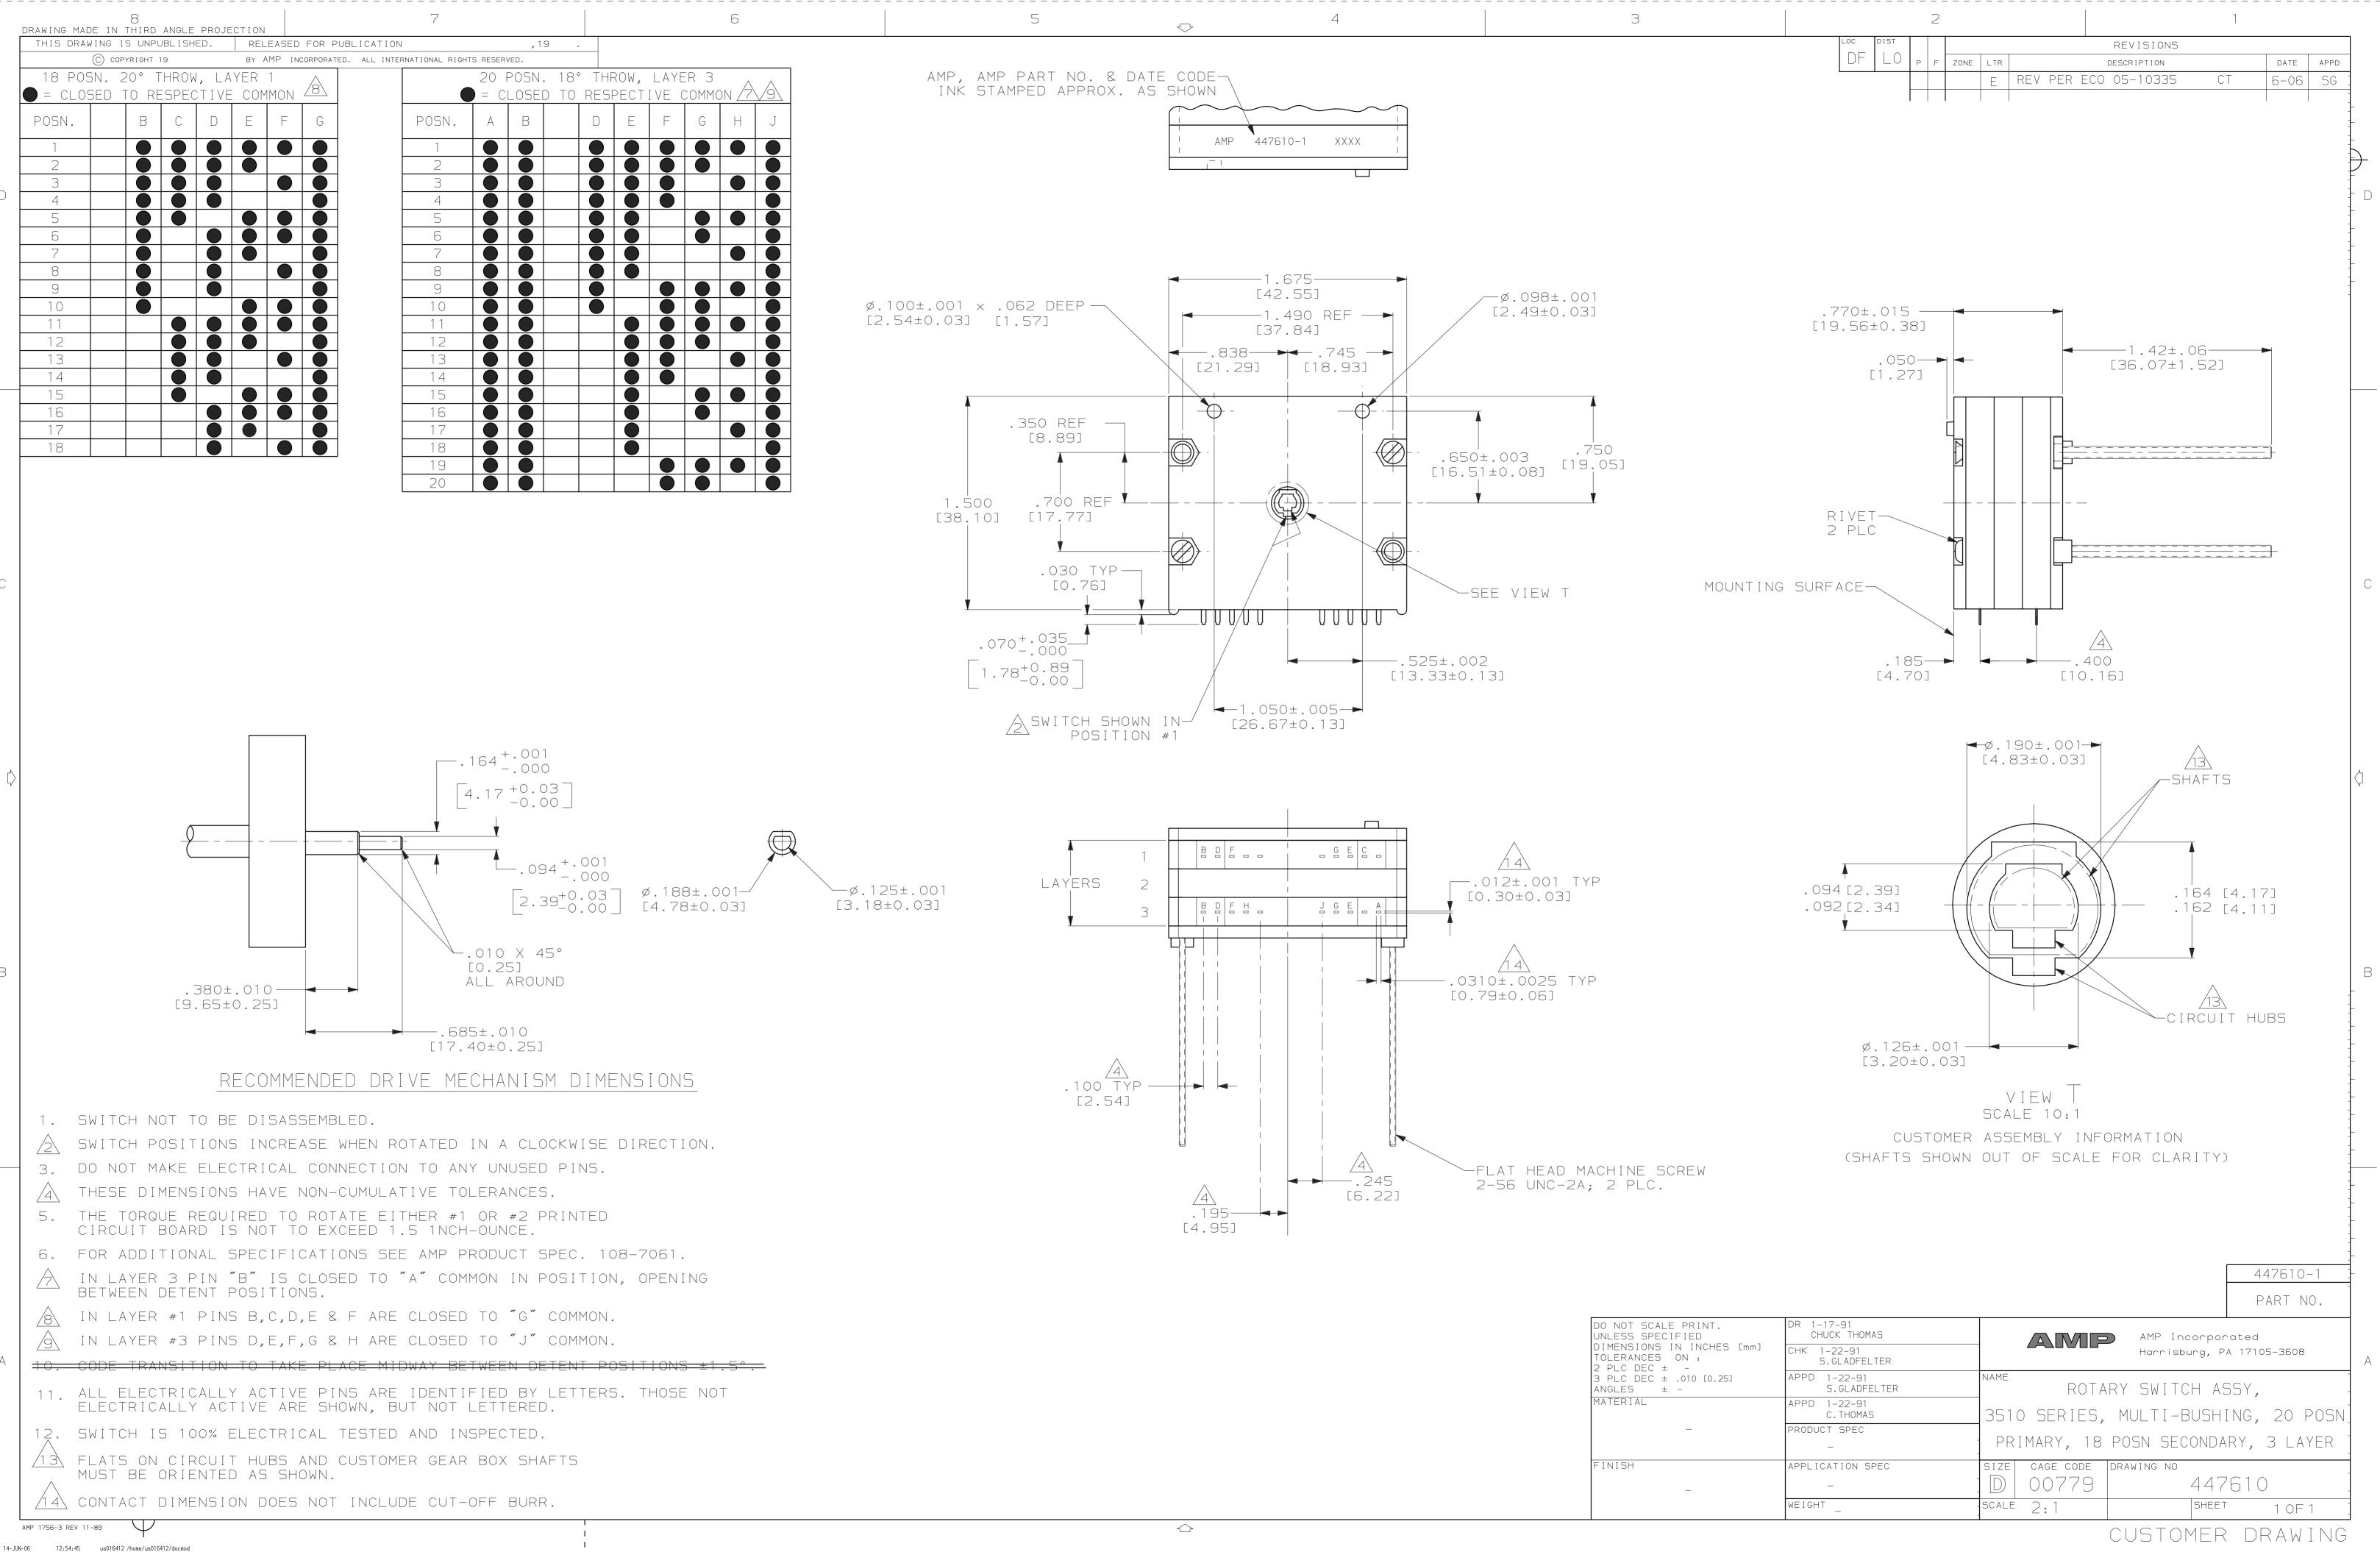

|   | DRAWING MAE                  | de in | 8<br>Third | ANGLE | PROJE | ECTION | 1                                                       |          |     | 7     |       |       |     |      |     |      |       | 6              |            |
|---|------------------------------|-------|------------|-------|-------|--------|---------------------------------------------------------|----------|-----|-------|-------|-------|-----|------|-----|------|-------|----------------|------------|
|   | THIS DRAWING IS UNPUBLISHED. |       |            |       |       | REL    | RELEASED FOR PUBLICATION ,19 .                          |          |     |       |       |       |     |      |     |      |       |                |            |
|   | C COPYRIGHT 19               |       |            |       |       | BY ,   | BY AMP INCORPORATED. ALL INTERNATIONAL RIGHTS RESERVED. |          |     |       |       |       |     |      |     |      |       |                |            |
|   | 18 POSN. 20° THROW, LAYE     |       |            |       |       |        | 1                                                       | $\land$  |     |       | 20 F  | POSN. | 18° | THRO | W,  | LAYE | R 3   | $\wedge$       | $\wedge$   |
|   | $\bigcirc$ = CL03            | SED - | to re      | ESPE( | CTIVE | E CON  | 1MON                                                    | <u> </u> |     |       | ) = C | _OSED | TOR | ESPE | CTI | VE C | COMMO | )N <u>/7</u> ` | $\sqrt{9}$ |
|   | POSN.                        |       | В          | С     | D     | E      | F                                                       | G        |     | POSN. | А     | В     |     | D    | E   | F    | G     | Н              |            |
|   | 1                            |       |            |       |       |        |                                                         |          |     | 1     |       |       |     |      |     |      |       |                |            |
|   | 2                            |       |            |       |       |        |                                                         | Ó        |     | 2     |       |       |     |      |     |      |       |                |            |
|   | 3                            |       |            |       |       |        |                                                         |          |     | 3     |       |       |     |      |     |      |       |                |            |
| D | 4                            |       |            |       |       |        |                                                         |          |     | 4     |       |       |     |      |     |      |       |                |            |
|   | 5                            |       |            |       |       |        |                                                         |          |     | 5     |       |       |     |      |     |      |       |                |            |
|   | 6                            |       |            |       |       |        |                                                         |          |     | 6     |       |       |     |      |     |      |       |                |            |
|   | 7                            |       |            |       |       |        |                                                         |          |     | 7     |       |       |     |      |     |      |       |                |            |
|   | 8                            |       |            |       |       |        |                                                         |          |     | 8     |       |       |     |      |     |      |       |                |            |
|   | 9                            |       |            |       |       | -      |                                                         |          |     | 9     |       |       |     |      |     |      |       |                |            |
|   | 10                           |       |            |       | -     |        |                                                         |          |     | 10    |       |       |     |      |     |      |       |                |            |
|   | 11                           |       |            |       |       |        |                                                         |          |     | 11    |       |       |     |      |     |      |       |                |            |
|   | 12                           |       |            |       |       |        |                                                         |          |     | 12    |       |       |     |      |     |      |       |                |            |
|   | 13                           |       |            |       |       |        |                                                         |          |     | 13    |       |       |     | (    |     |      |       |                |            |
|   | 14                           |       |            |       |       | -      |                                                         |          |     | 14    |       |       |     | (    |     |      |       |                |            |
|   | 15                           |       |            |       | -     |        |                                                         |          |     | 15    |       |       |     |      |     |      |       |                |            |
|   | 16                           |       |            |       |       |        |                                                         |          |     | 16    |       |       |     |      |     |      |       |                |            |
|   | 17                           |       |            |       |       |        |                                                         |          |     | 17    |       |       |     |      |     |      |       |                |            |
|   | 18                           |       |            |       |       |        |                                                         |          | ] [ | 18    |       |       |     |      |     |      |       |                |            |
|   |                              |       |            |       |       |        |                                                         |          |     | 19    |       |       |     |      |     |      |       |                |            |

1. SWITCH NOT TO BE DISASSEMBLED.

2SWITCH POSITIONS INCREASE WHEN ROTATED IN A CLOCKWISE DIRECTION.

A

6. FOR ADDITIONAL SPECIFICATIONS SEE AMP PRODUCT SPEC. 108-7061.

 $\bigtriangleup$ BETWEEN DETENT POSITIONS.

8

A

11. ALL ELECTRICALLY ACTIVE PINS ARE IDENTIFIED BY LETTERS. THOSE NOT ELECTRICALLY ACTIVE ARE SHOWN, BUT NOT LETTERED. 12. SWITCH IS 100% ELECTRICAL TESTED AND INSPECTED.

13MUST BE ORIENTED AS SHOWN.

/14\ CONTACT DIMENSION DOES NOT INCLUDE CUT-OFF BURR.

AMP 1756-3 REV 11-89  $\nabla$ 

С

В

| UNLESS SPECIFIED        |     |
|-------------------------|-----|
| DIMENSIONS IN INCHES    | Emr |
| TOLERANCES ON :         |     |
| 2 PLC DEC ± -           |     |
| 3 PLC DEC ± .010 [0.25] |     |
| ANGLES ± -              |     |
| MATERIAL                |     |
|                         |     |
|                         |     |
| _                       |     |
|                         |     |
|                         |     |
| FINISH                  |     |
|                         |     |
| _                       |     |
|                         |     |
|                         |     |