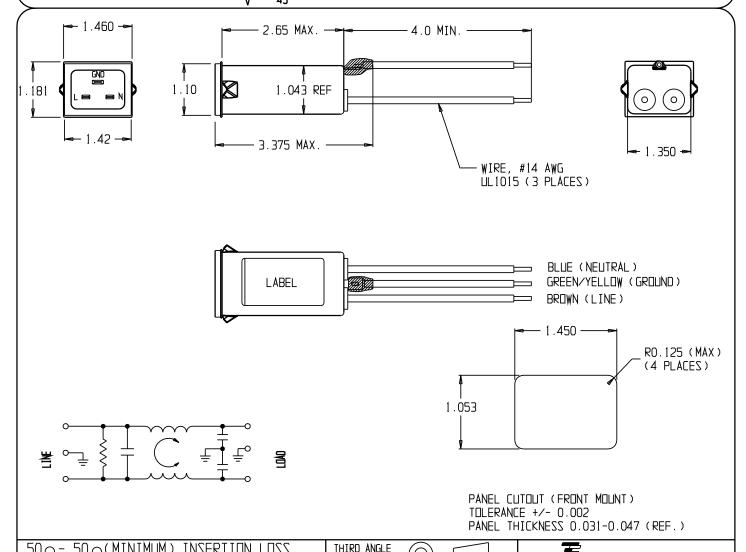

# CUSTOMER DRAWING

CATALOG # 20EJS8

EC # APPRVD. | DATE 09-008724 PJO 11N0y09

### OPERATING SPECIFICATIONS

LINE CURRENT/YOLTAGE: 20 AMP, 120/250 YAC, 16 AMP/40°C, 250 YAC

LINE FREQUENCY: 50-60Hz

MAXIMUM LEAKAGE CURRENT,

EACH LINE TO GROUND: 0.20 mA@120V 60Hz

0.40 mA@250V 50Hz

OPERATING AMBIENT TEMP. RANGE: -10°C TO +40°C @ RATED CURRENT, Ir.

#### TEST SPECIFICATIONS:

INDUCTANCE: 0.306 mH NOMINAL

CAPACITANCE: (MEASURED @ 1KHz, 0.250VAC MAX., 25°C±1°C)

0.005524μF ±20% 0.1014 μF ±20% LINE TO GROUND: LINE TO LINE:

DISCHARGE RESISTOR: 1.0M \( \triangle \)

#### FILTER APPROVAL:

THE BEST WAY TO SELECT AND QUALIFY A FILTER IS FOR YOUR ENGINEERING TO TEST THE UNIT IN YOUR EQUIPMENT.

| 301 1 301 K MINTINGMY INSERTIGIN 1233 |     |      |    |    |    |    |    |    |  | 33 |                                                                                                                                                                                                                                                                                                                                                                                                                                                                                                                                                                                                                                                                                                                                                                                                                                                                                                                                                                                                                                                                                                                                                                                                                                                                                                                                                                                                                                                                                                                                                                                                                                                                                                                                                                                                                                                                                                                                                                                                                                                                                                                                |
|---------------------------------------|-----|------|----|----|----|----|----|----|--|----|--------------------------------------------------------------------------------------------------------------------------------------------------------------------------------------------------------------------------------------------------------------------------------------------------------------------------------------------------------------------------------------------------------------------------------------------------------------------------------------------------------------------------------------------------------------------------------------------------------------------------------------------------------------------------------------------------------------------------------------------------------------------------------------------------------------------------------------------------------------------------------------------------------------------------------------------------------------------------------------------------------------------------------------------------------------------------------------------------------------------------------------------------------------------------------------------------------------------------------------------------------------------------------------------------------------------------------------------------------------------------------------------------------------------------------------------------------------------------------------------------------------------------------------------------------------------------------------------------------------------------------------------------------------------------------------------------------------------------------------------------------------------------------------------------------------------------------------------------------------------------------------------------------------------------------------------------------------------------------------------------------------------------------------------------------------------------------------------------------------------------------|
| FREQUENCY<br>MHz                      | 0.1 | . 15 | .5 | 1  | 3  | 5  | 10 | 30 |  |    | PROJECTION  Tyco Electronics  CORCOM PRODUCTS, 620 S. BUTTERFIELD RD. MANDELEIM IL 600                                                                                                                                                                                                                                                                                                                                                                                                                                                                                                                                                                                                                                                                                                                                                                                                                                                                                                                                                                                                                                                                                                                                                                                                                                                                                                                                                                                                                                                                                                                                                                                                                                                                                                                                                                                                                                                                                                                                                                                                                                         |
| COMMON<br>dB                          | 3   | 5    | 14 | 21 | 27 | 30 | 33 | 42 |  |    | TOLERANCE TO BE ±.025  MATERIAL & FINISH: AS SUPPLIED  THIS INFORMATION IS CONFIDENTIAL AND PROPERTIALS OF THE PROPERTIES OF THE PROPERTY OF THE PROPE |
| DIFF.<br>dB                           |     | 2    | 17 | 25 | 30 | 27 | 35 | 48 |  |    | TYCE ELECTRONICS CORPORATION AND ITS WORLDHOE SUBSTIDIARIES.  AND AFFILIATES. IT MAY DIE DISSELESSED IT ANYONE OTHER THAN A TYCE ELECTRONICS PERSONEL, WITHOUT WRITTEN AUTHORIZATION FROM TYCE ELECTRONICS CORPORATION.  FROM TYCE ELECTRONICS CORPORATION.  ORW. BY:  P.J.D. ORTG: P. |