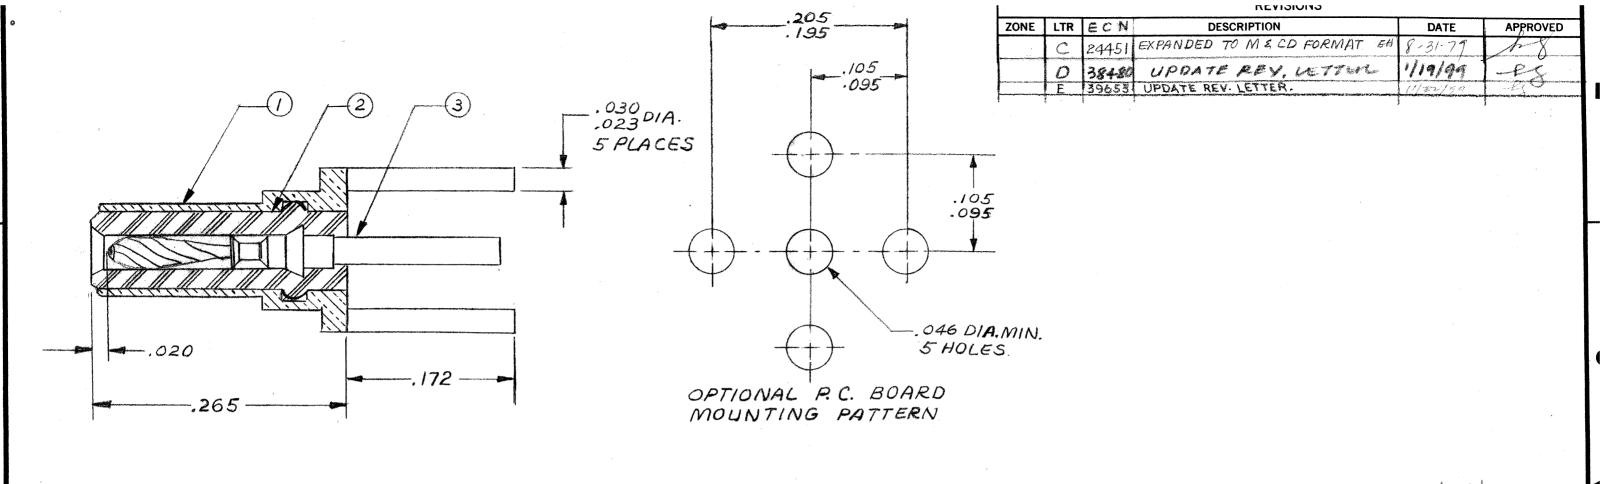

## NOTES:

- ALL METAL PARTS ARE GOLD PLATED PER MIL-G-45204 TYPE II, GRADE C, CLASS I.
- 2. THIS CONNECTOR MATES WITH ALL LEPRA/CON SLIDE-ON SERIES PLUGS.

2-1532006-4

OF.H.C. COPPER OR

LEADED COPPER

COPPER ALLOY