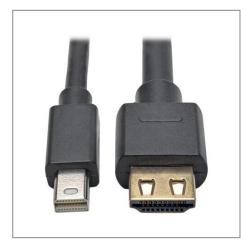

### Description

The P586-020-HD-V2A Mini DisplayPort 1.2a to HDMI Active Adapter Cable (M/M) connects an mDP- or Thunderbolt-enabled PC, Mac or tablet (such as the Surface Pro series) to the HDMI port on a 4K monitor, projector or television. With an mDP male connector on one end and a gold-plated high-grip HDMI male connector on the other, this cable requires no separate power adapter. It lets you continue using an existing 4K HDMI display without the extra expense of buying a new mDP monitor.

Recommended for displaying crystal-clear video on a large monitor or digital sign, this cable supports UHD video resolutions up to 4K at 60 Hz (3840 x 2160) as specified in HDMI 2.0. The P586-020-HD-V2A also supports rich, full audio (if your DisplayPort card supports audio passthrough) and the latest HDCP 2.2 (High-Bandwidth Digital Content Protection) standards.