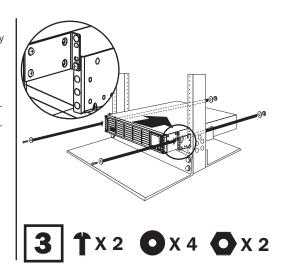

## **2 Post Rack Kit for** 2U, 3U & 4U Rackmount Units TR

(Model: 2POSTRMKITWM)

Reverse the mounting ears and secure them as shown using screws provided with your UPS/battery pack.

2U

Reverse the mounting ears and secure them as shown using screws provided with your UPS/battery pack.