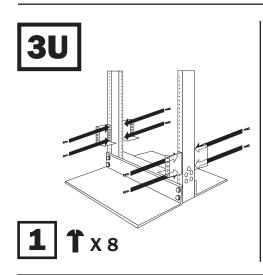

## **2 Post Rack Kit for** 2U, 3U & 4U Rackmount Units TR

(Model: 2POSTRMKITWM)









Reverse the mounting ears and secure them as shown using screws provided with your UPS/battery pack.

2U







Reverse the mounting ears and secure them as shown using screws provided with your UPS/battery pack.





## Wallmount Kit for 2U Rackmount Units

(Model: 2POSTRMKITWM)





## WARNING!

Compatible UPS and external battery packs must be wall-mounted according to the available orientation labels located on their sides. Label placement varies with model. Go to tripplite.com/support and enter your model number to find the orientation diagram.



## **Mouser Electronics**

Authorized Distributor

Click to View Pricing, Inventory, Delivery & Lifecycle Information:

Tripp Lite: 2POSTRMKITWM