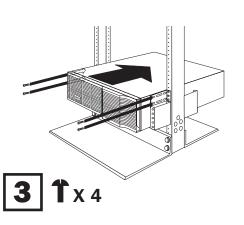

## **2 Post Rack Kit for** 2U, 3U & 4U Rackmount Units TR

(Model: 2POSTRMKITWM)

Reverse the mounting ears and secure them as shown using screws provided with your UPS/battery pack.

2U

Reverse the mounting ears and secure them as shown using screws provided with your UPS/battery pack.