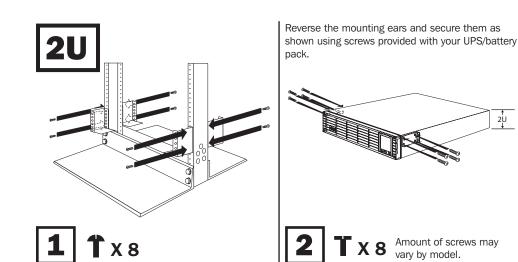

## **2 Post Rack Kit for** 2U, 3U & 4U Rackmount Units TR

(Model: 2POSTRMKITWM)

Reverse the mounting ears and secure them as shown using screws provided with your UPS/battery pack.

2U

Reverse the mounting ears and secure them as shown using screws provided with your UPS/battery pack.