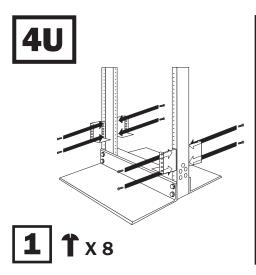

## **2 Post Rack Kit for** 2U, 3U & 4U Rackmount Units TR

(Model: 2POSTRMKITWM)

Reverse the mounting ears and secure them as shown using screws provided with your UPS/battery pack.

2U

Reverse the mounting ears and secure them as shown using screws provided with your UPS/battery pack.