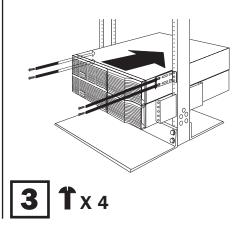

## **2 Post Rack Kit for** 2U, 3U & 4U Rackmount Units TR

(Model: 2POSTRMKITWM)

Reverse the mounting ears and secure them as shown using screws provided with your UPS/battery pack.

2U

Reverse the mounting ears and secure them as shown using screws provided with your UPS/battery pack.