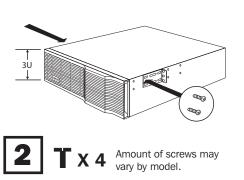

## **2 Post Rack Kit for** 2U, 3U & 4U Rackmount Units TR

(Model: 2POSTRMKITWM)









Reverse the mounting ears and secure them as shown using screws provided with your UPS/battery pack.

2U







Reverse the mounting ears and secure them as shown using screws provided with your UPS/battery pack.





## Wallmount Kit for 2U Rackmount Units

(Model: 2POSTRMKITWM)





## WARNING!

Compatible UPS and external battery packs must be wall-mounted according to the available orientation labels located on their sides. Label placement varies with model. Go to tripplite.com/support and enter your model number to find the orientation diagram.



## **Mouser Electronics**

Authorized Distributor

Click to View Pricing, Inventory, Delivery & Lifecycle Information:

Tripp Lite: 2POSTRMKITWM