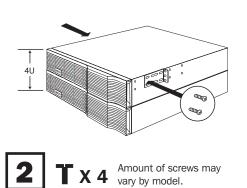

## **2 Post Rack Kit for** 2U, 3U & 4U Rackmount Units TR

(Model: 2POSTRMKITWM)

Reverse the mounting ears and secure them as shown using screws provided with your UPS/battery pack.

2U

Reverse the mounting ears and secure them as shown using screws provided with your UPS/battery pack.