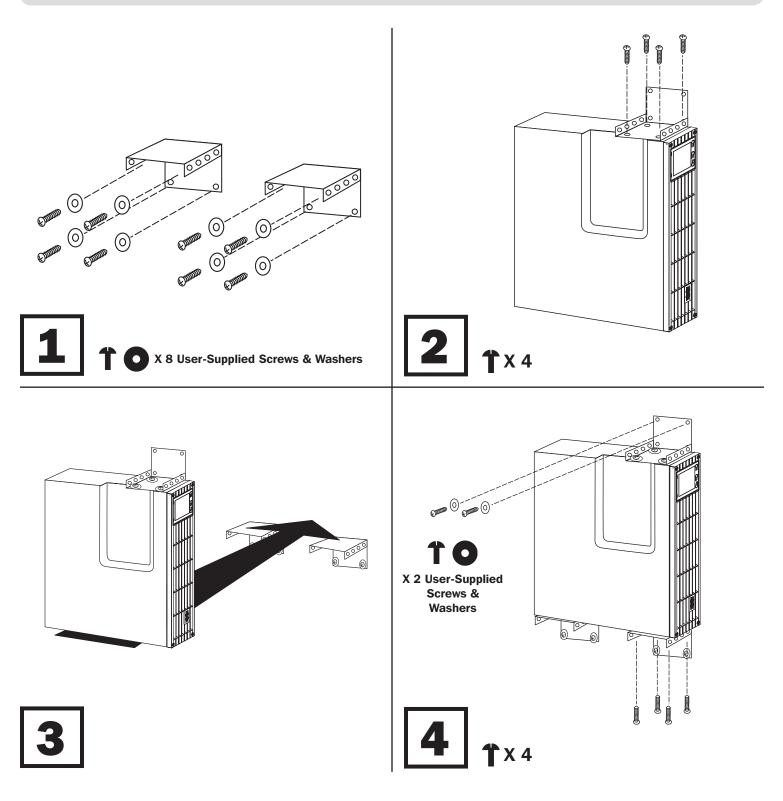

## Wallmount Kit for 2U Rackmount Units

(Model: 2POSTRMKITWM)

## WARNING!

Compatible UPS and external battery packs must be wall-mounted according to the available orientation labels located on their sides. Label placement varies with model. Go to tripplite.com/support and enter your model number to find the orientation diagram.