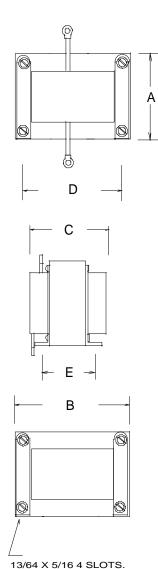

†† = Inductance tolerance -20%, + 50 %

**Dimensions:** Unit: In inches

| Α     | В    | С     | D     | E    |
|-------|------|-------|-------|------|
| 3.750 | 4.50 | 4.187 | 3.750 | 3.50 |

Weight: 12.75 lbs.