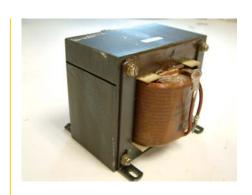

### **Description:**

Smoothing chokes are power supply filter chokes having a core with an air gap which prevents saturation at maximum current. Hipot to 1500 VRMS between winding and core for safety.

Electrical Specifications (@25C):