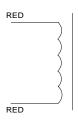

## **Description:**

Smoothing chokes are power supply filter chokes having a core with an air gap which prevents saturation at maximum current. Hipot to 1500 VRMS between winding and core for safety.

| Electrica | al Specification | s ( | @25C): |
|-----------|------------------|-----|--------|
| <u> </u>  |                  | 1   |        |