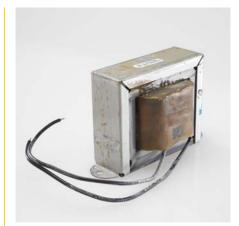

| Dimensi         | Unit: In inches |      |      |  |  |  |
|-----------------|-----------------|------|------|--|--|--|
| Α               | В               | С    | D    |  |  |  |
| 1.375           | 2.375           | 1.50 | 2.00 |  |  |  |
| Mainht 0.50 lbs |                 |      |      |  |  |  |