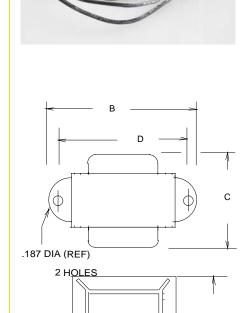

†† = Inductance tolerance -20%, + 50 %

Dimensions:

Unit: In inches

| Α     | В     | С    | D     |
|-------|-------|------|-------|
| 1.625 | 2.812 | 1.50 | 2.375 |

Weight: 0.75 lbs.