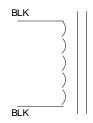

aturation at maximum current. Hipot to 1500 VRMS between winding and core for safety. Class B (130°C) insulation.

**Electrical Specifications (@25C):** 

| Current<br>DC M/A | Inductance †† Henries | Resistance<br>Ohms |
|-------------------|-----------------------|--------------------|
| 20.0              | 15.0                  | 1000               |

†† = Inductance tolerance -20%, + 50 %

**Dimensions:** 

Unit: In inches

|       | • • • • • • • • • • • • • • • • • • • • | <b>3</b> |       |  |
|-------|-----------------------------------------|----------|-------|--|
| Α     | В                                       | С        | D     |  |
| 1.187 | 2.062                                   | 1.250    | 1.750 |  |

Weight: 0.21 lbs.

Operating Temp: -40° to +85°C

#### **Schematic:**



#### **Connections:**

Inductor is provided with 7" (178mm) long, 0.25" (6mm) stripped and tinned, stranded 22 AWG, UL1015 lead wire.

**RoHS Compliance:** As of manufacturing date February 2016, all standard products meet the requirements of 2015/863/EU, known as the RoHS 3 initiative.

\* Upon printing, this document is considered "uncontrolled". Please contact Triad Magnetics' website for the most current version.





# **Mouser Electronics**

**Authorized Distributor** 

Click to View Pricing, Inventory, Delivery & Lifecycle Information:

**Triad Magnetics:** 

<u>C-1X</u>