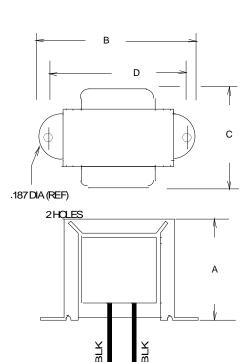

†† = Inductance tolerance -20%, + 50 %

**Dimensions:** 

Unit: In inches

|       | • • • • • • • • • • • • • • • • • • • • | <b>3</b> |       |  |
|-------|-----------------------------------------|----------|-------|--|
| Α     | В                                       | С        | D     |  |
| 1.187 | 2.062                                   | 1.250    | 1.750 |  |

#### **Connections:**

Inductor is provided with 7" (178mm) long, 0.25" (6mm) stripped and tinned, stranded 22 AWG, UL1015 lead wire.

**RoHS Compliance:** As of manufacturing date February 2016, all standard products meet the requirements of 2015/863/EU, known as the RoHS 3 initiative.