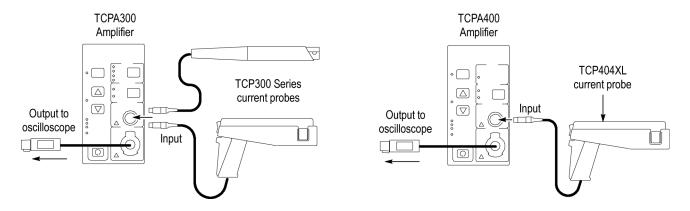

# TCP312, TCP305, TCP303, and TCP404XL AC/DC Current Probes

TCP312, TCP305, and TCP303 Current Probes are designed to work with the TCPA300 Current Probe Amplifier. The TCP404XL Current Probe is designed to work with the TCPA400 Current Probe Amplifier.

## **Getting Started**

To connect the current probe to the amplifier, align the red dots on the two connectors and gently push the probe connector in. Do not twist the connector.

Degauss the probe before you take measurements: Press the PROBE DEGAUSS AUTOBALANCE button and wait 5 seconds for the LED to turn green. See your amplifier manual for complete details.