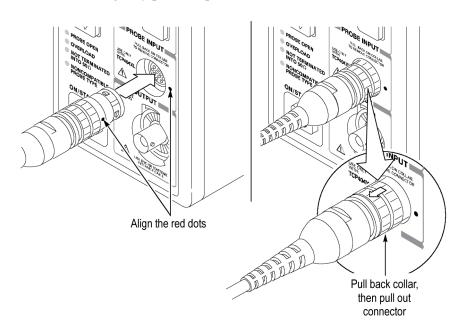

## **Getting Started**

To connect the current probe to the amplifier, align the red dots on the two connectors and gently push the probe connector in. Do not twist the connector.

Degauss the probe before you take measurements: Press the PROBE DEGAUSS AUTOBALANCE button and wait 5 seconds for the LED to turn green. See your amplifier manual for complete details.