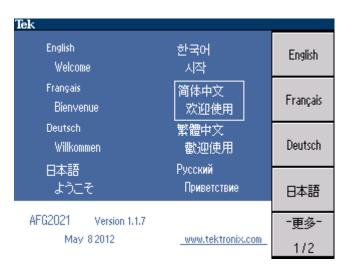

# Leveraging Proven AFG3000 Technology

- The innovative ease-of-use features first seen on AFG3000 are the building blocks for the AFG2021
  - A 3.5 in color TFT LCD shows the relevant settings in both graphic and text formats
  - The shortcut buttons and rotary knob allow easy access to the most frequently used settings and functions
- Menu and online help are available in 8 languages
- The AFG3000 customers can migrate to AFG2021 quickly without having to learn a new User Interface