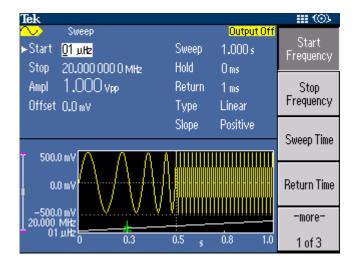

## Performance Efficient Shortcuts to High Frequency

- DDS technology enables accurate, easy and on-the-fly changes to frequency and phase characteristics
  - 1uHz to 20MHz sine wave, 1uHz or 12digits frequency resolution
  - -180° ~180° phase range,
    0.01° resolution
- High stability time base
  - ±1ppm internal frequency reference
  - 1ppm per year aging