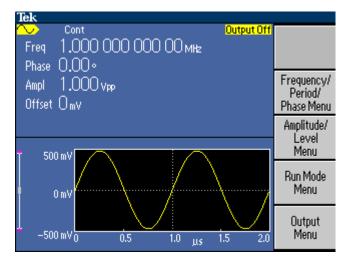

#### Performance

- Leverages industry leading AFG3000 technology & UI
- 1uHz~20MHz sine
- 250MS/s sample rate
- Ippm stabilty
- 14bit vertical resolution
- 10Vpp into 50ohm load

## Performance Efficient Shortcuts to High Frequency

- DDS technology enables accurate, easy and on-the-fly changes to frequency and phase characteristics
  - 1uHz to 20MHz sine wave, 1uHz or 12digits frequency resolution
  - -180° ~180° phase range,
    0.01° resolution
- High stability time base
  - ±1ppm internal frequency reference
  - 1ppm per year aging