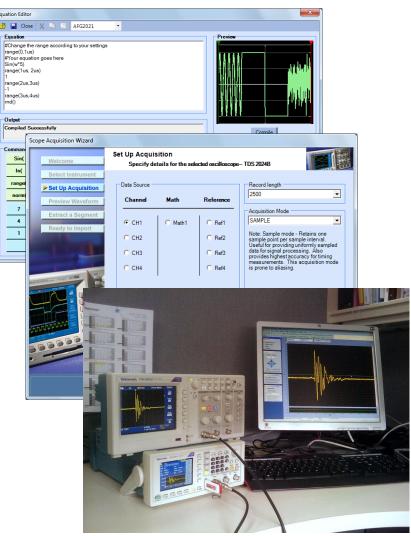

# ArbExpress® Real-world Waveform Replication Made Easy

- The ArbExpress waveform editing software ships free with every unit
- Convenient way to create and edit customized waveforms
  - Use standard waveforms as templates
  - Use freehand draw, equation editor or point draw modes
- Compatible to Tek oscilloscopes for direct loading of captured signals onto the host PC
- Download created/captured waveforms to AFG for replication via USB, GPIB or LAN connections.
- Facilitates control the AFG2000 remotely