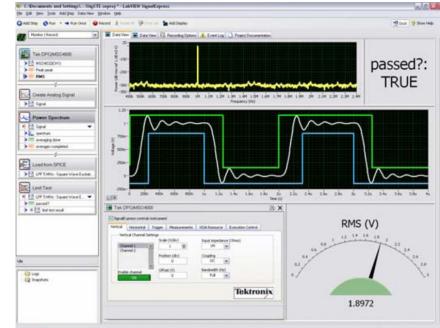

# Increase Productivity with SignalExpress

- National Instruments LabView SignalExpress LE version ships free with every unit
- Integrates AFG2021 to the whole Tektronix Bench portfolio
- Intuitive drag-and-drop interface provides an alternative to writing complex software routines
  - Basic instrument control
  - Data logging
  - Data analysis
  - Measurement trending
  - Documentation