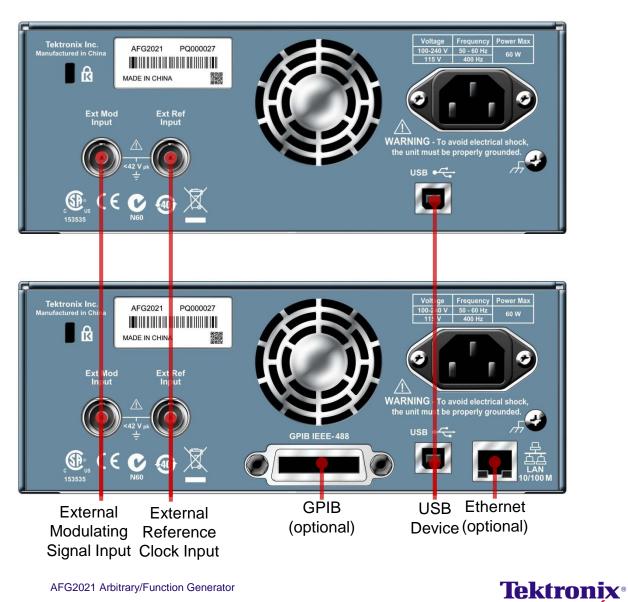

# **Rear panel**

Rear panel of base model

Rear panel of model with GL option

## Flexibility Connectivity

- Standard USB Host and Device, Optional GPIB and LAN
  - Customized waveforms and settings can be saved in USB memory sticks, and recalled for later use, via the front panel USB host socket
  - USB device, GPIB and LAN fulfills the connectivity requirements to download waveforms to the instrument and remote control from a PC