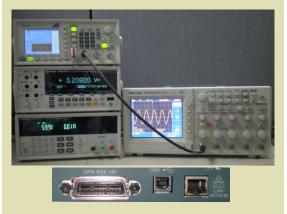

## Flexibility Connectivity

- Standard USB Host and Device, Optional GPIB and LAN
  - Customized waveforms and settings can be saved in USB memory sticks, and recalled for later use, via the front panel USB host socket
  - USB device, GPIB and LAN fulfills the connectivity requirements to download waveforms to the instrument and remote control from a PC

# **Rear panel**

Rear panel of base model

Rear panel of model with GL option