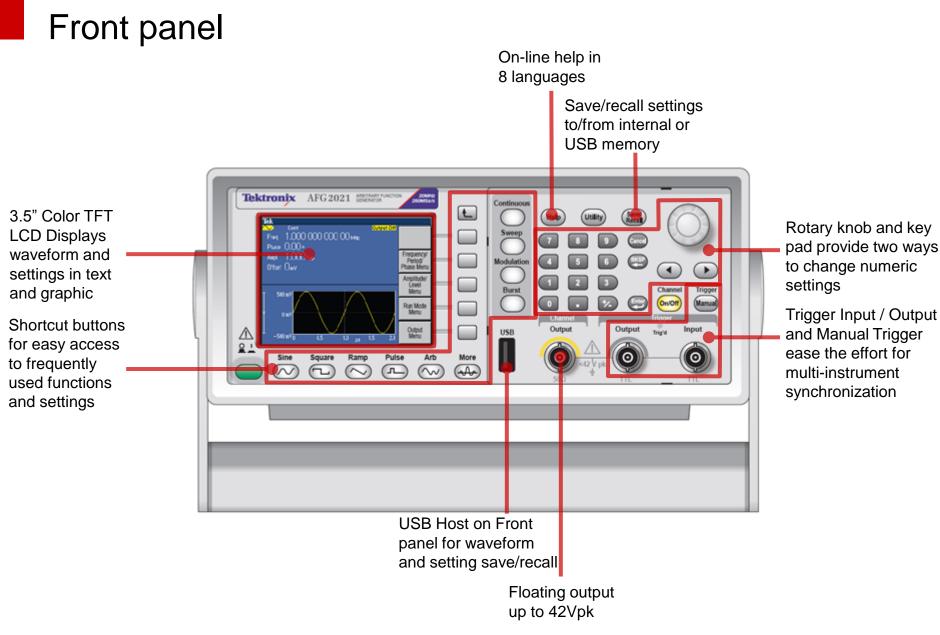

# Leveraging Proven AFG3000 Technology

- The innovative ease-of-use features first seen on AFG3000 are the building blocks for the AFG2021
  - A 3.5 in color TFT LCD shows the relevant settings in both graphic and text formats
  - The shortcut buttons and rotary knob allow easy access to the most frequently used settings and functions
- Menu and online help are available in 8 languages
- The AFG3000 customers can migrate to AFG2021 quickly without having to learn a new User Interface

## Performance Efficient Shortcuts to High Frequency

- DDS technology enables accurate, easy and on-the-fly changes to frequency and phase characteristics
  - 1uHz to 20MHz sine wave, 1uHz or 12digits frequency resolution
  - -180° ~180° phase range,
    0.01° resolution
- High stability time base
  - ±1ppm internal frequency reference
  - 1ppm per year aging

## Flexibility Connectivity

- Standard USB Host and Device, Optional GPIB and LAN
  - Customized waveforms and settings can be saved in USB memory sticks, and recalled for later use, via the front panel USB host socket
  - USB device, GPIB and LAN fulfills the connectivity requirements to download waveforms to the instrument and remote control from a PC