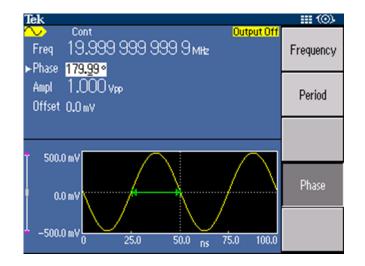

## Performance Efficient Shortcuts to High Frequency

- DDS technology enables accurate, easy and on-the-fly changes to frequency and phase characteristics
  - 1uHz to 20MHz sine wave, 1uHz or 12digits frequency resolution
  - -180° ~180° phase range,
    0.01° resolution
- High stability time base
  - ±1ppm internal frequency reference
  - 1ppm per year aging