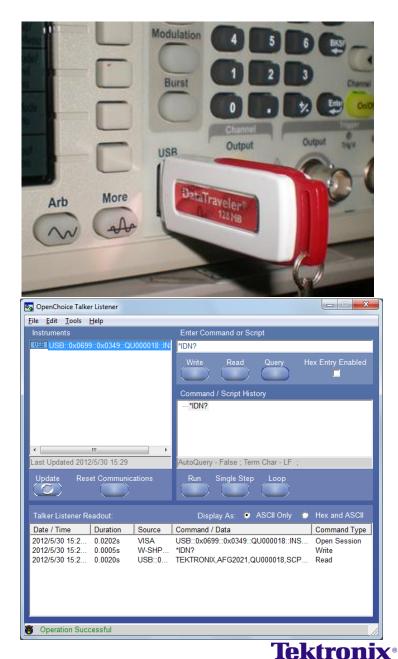

## Flexibility Connectivity

- Standard USB Host and Device, Optional GPIB and LAN
  - Customized waveforms and settings can be saved in USB memory sticks, and recalled for later use, via the front panel USB host socket
  - USB device, GPIB and LAN fulfills the connectivity requirements to download waveforms to the instrument and remote control from a PC