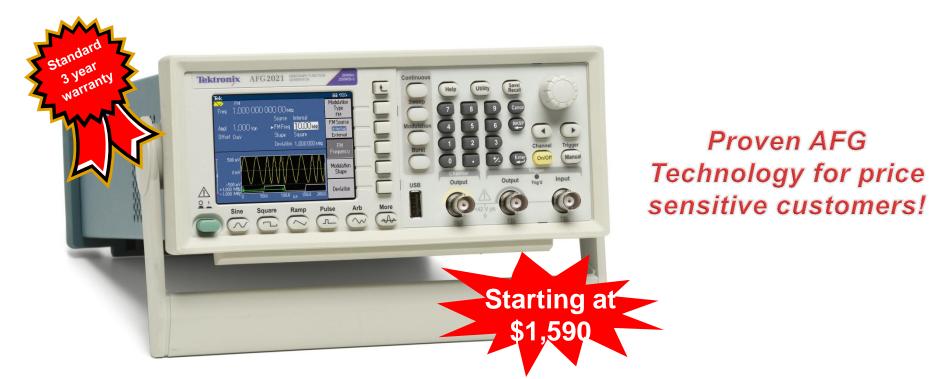

# Broadening the Tektronix Signal Source Portfolio

Cost efficient signal generation

Introducing a Full Featured Bench Top Arbitrary Function Generator for the Value Segment

| Model                    | Bandwidth | Channel | Sample rate | Resolution | Interface                          | MSRP in US |
|--------------------------|-----------|---------|-------------|------------|------------------------------------|------------|
| AFG2021                  | 20MHz     | 1       | 250MS/s     | 14bit      | USB Host & Device                  | \$1,590    |
| AFG2021 (with GL option) | 20MHz     | 1       | 250MS/s     | 14bit      | USB Host & Device,<br>GPIB and LAN | \$1,690    |

#### Base Model Pricing

| Product | Description                                               | US\$ Master Price |
|---------|-----------------------------------------------------------|-------------------|
| AFG2021 | Arbitrary/Function Generator, 1-ch, 20MHz, 250MS/s, 14bit | \$1,590           |