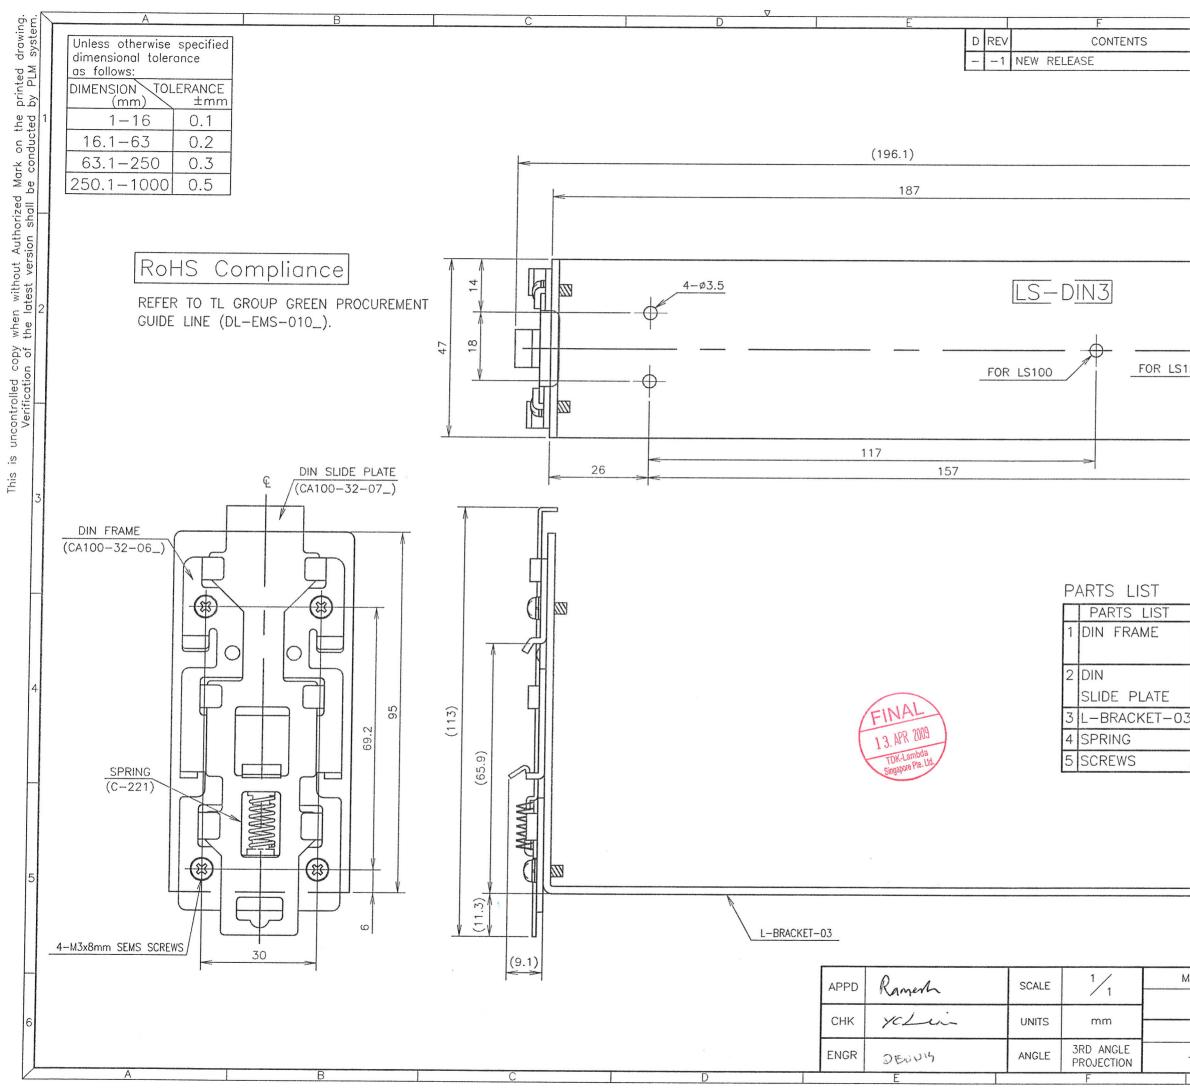

|                                         |                                                                                             | 3                                   | 1000 000 000 000 000 000 000 000 000 00 |                                    | Н      |        |
|-----------------------------------------|---------------------------------------------------------------------------------------------|-------------------------------------|-----------------------------------------|------------------------------------|--------|--------|
|                                         | DATE                                                                                        | 1                                   | NGR                                     | СНК                                | APPD   | $\neg$ |
|                                         | 9/4/09                                                                                      | DEt                                 | Pis                                     | Ychin                              | Ramert |        |
| 150                                     |                                                                                             | 4.5<br>Q                            | 22.5                                    |                                    |        | 1      |
| CA<br>(ONW<br>CA<br>(ONW<br>3 PAS<br>C- | CATALOG 1<br>100-32-(<br>/ARD CA100<br>100-32-(<br>/ARD CA100<br>900-00-(<br>221<br>×8mm SE | D6_<br>-32-0<br>D7_<br>-32-0<br>66_ | )6C)<br>1                               | T-L<br>KATO S                      |        | 4      |
|                                         |                                                                                             |                                     |                                         |                                    |        | 5      |
| MATERI<br>FINIS                         |                                                                                             | TITLE<br>RAWING<br>No.              | N                                       | -DIN3(LS1)<br>10UNTING<br>10-00-69 | PLATE  | 6      |
|                                         | _                                                                                           | 28 7118 240423 <u>0</u> 04948.      | TD                                      | K-Lamb                             |        |        |
|                                         | G                                                                                           |                                     |                                         |                                    | H      | -      |