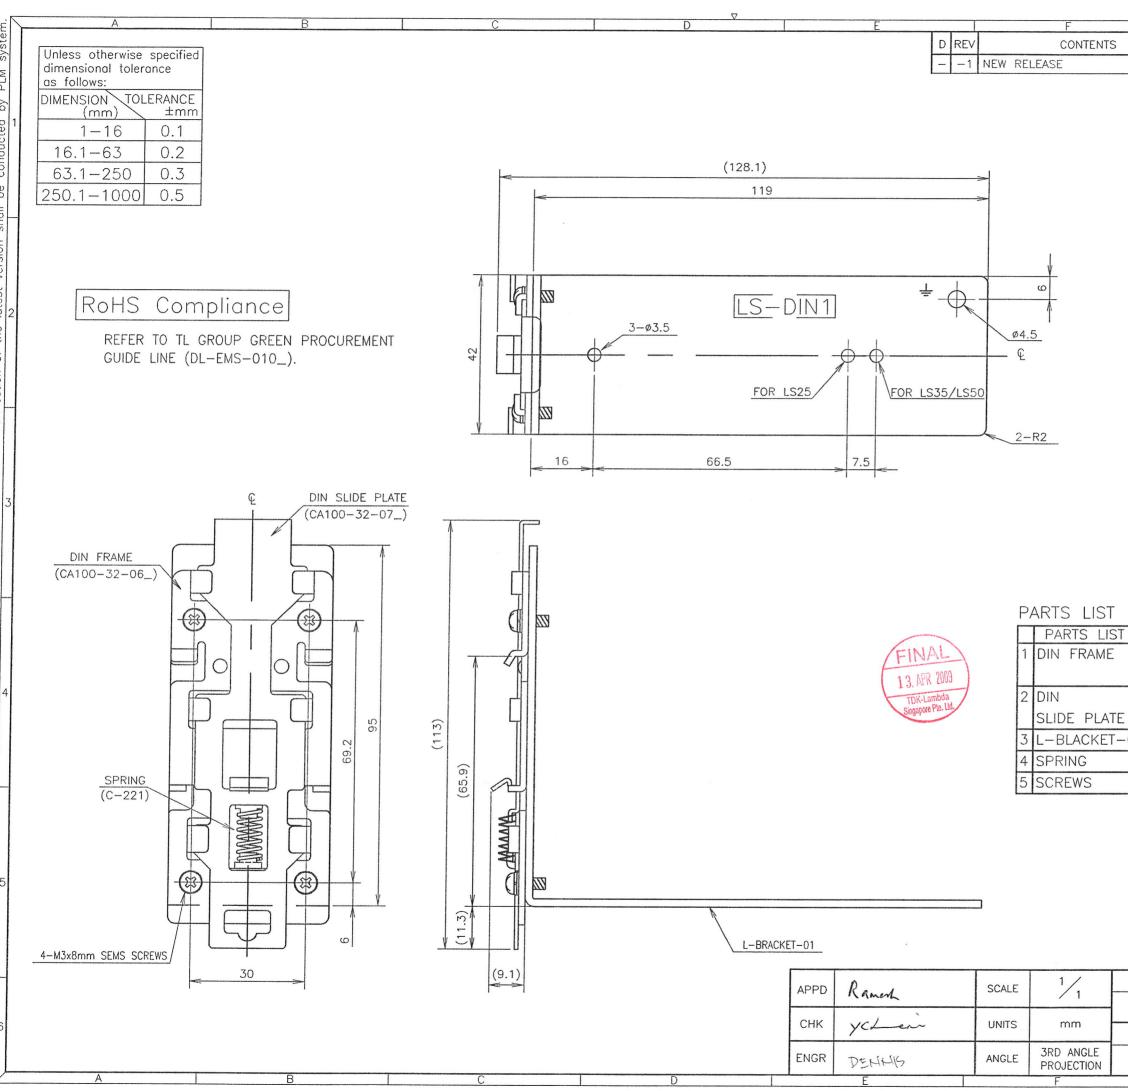

5

|     |         |                                  | G              |      |            | Н       | _                      |
|-----|---------|----------------------------------|----------------|------|------------|---------|------------------------|
|     |         | DATE                             |                | IGR  | СНК        | APPD    |                        |
|     |         | 51410                            | 1 DEN          | NIS  | Ychin      | Ramer   | _                      |
|     |         |                                  |                |      |            |         |                        |
|     |         |                                  |                |      |            |         | 1                      |
|     |         |                                  |                |      |            |         |                        |
|     |         |                                  |                |      |            |         |                        |
|     |         |                                  |                |      |            |         |                        |
|     |         |                                  |                |      |            |         |                        |
|     |         |                                  |                |      |            |         |                        |
|     |         |                                  |                |      |            |         |                        |
|     |         |                                  |                |      |            |         |                        |
|     |         |                                  |                |      |            |         | 2                      |
|     |         |                                  |                |      |            |         |                        |
|     |         |                                  |                |      |            |         |                        |
|     |         |                                  |                |      |            |         |                        |
|     |         |                                  |                |      |            |         |                        |
|     |         |                                  |                |      |            |         | -                      |
|     |         |                                  |                |      |            |         | NON-GRADE AND          |
|     |         |                                  |                |      |            |         | 10 Martin Coloredge    |
|     |         |                                  |                |      |            |         | 3                      |
|     |         |                                  |                |      |            |         |                        |
|     |         |                                  |                |      |            |         |                        |
|     |         |                                  |                |      |            |         |                        |
|     |         |                                  |                |      |            |         | Н                      |
| -   | CAT     | ALOG N                           | 10             | NET  | MANUFACT   | IIRF    |                        |
|     |         | 0-32-0                           |                | 1    | T-L        |         |                        |
|     | (ONWAR  | D CA100-                         | -32-060        | :)   |            |         |                        |
|     | CA10    | 0-32-0                           | )7_            | 1    | T-L        |         | 4                      |
|     |         | D CA100-                         |                |      |            |         |                        |
| -01 |         | 0-00-6                           | 54             | 1    | T-L        |         |                        |
|     | C-22    |                                  |                | 1    | KATO SPR   | ING     |                        |
|     | NOXQ    | mm SEI                           | VIS .          | 4    | T-L        |         | $\left  \cdot \right $ |
|     |         |                                  |                |      |            |         |                        |
|     |         |                                  |                |      |            |         |                        |
|     |         |                                  |                |      |            |         |                        |
|     |         |                                  |                |      |            |         | 5                      |
|     |         |                                  |                |      |            |         |                        |
|     |         |                                  |                |      |            |         |                        |
|     |         |                                  |                |      |            |         |                        |
|     | MATERIA | ALS                              | TITLE          | LS-  | DIN1(LS25, | /35/50) | Н                      |
|     |         |                                  |                | N    | IOUNTING F |         |                        |
|     | FINISI  | -1                               | DRAWING<br>No. | PA90 | 0-00-67-   |         | 6                      |
|     |         |                                  |                |      | K-Lamb     |         |                        |
|     |         | (                                | G              |      |            |         | V                      |
|     |         | Contraction of the second second |                |      |            |         |                        |