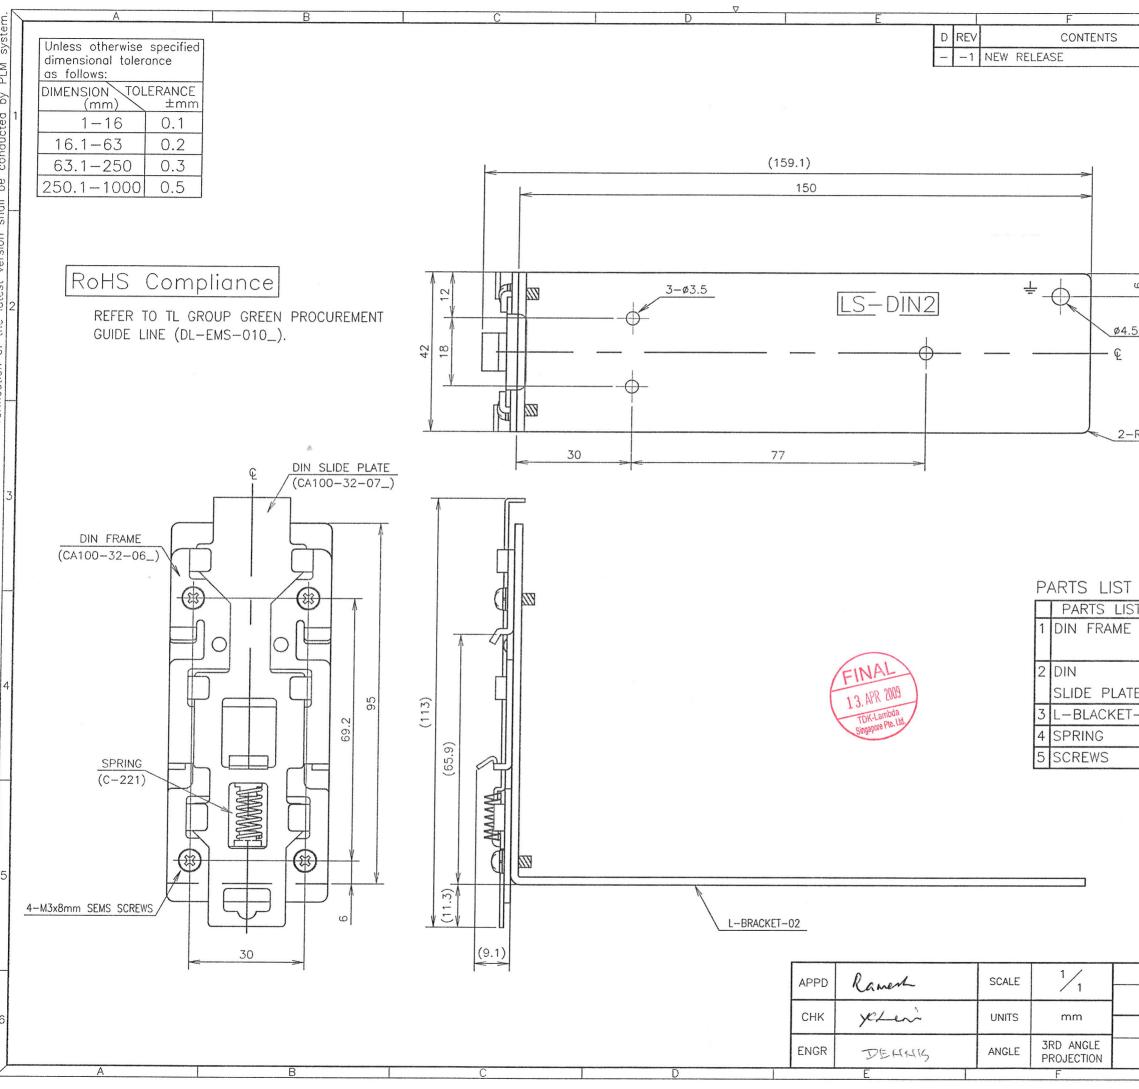

| DATE   ENGR   CHK   APPD     9/4/05   7%, 244   22.00   R.mm     0   1   1   1     0   1   1   1     0   1   1   1     0   1   1   1     0   1   1   1     0   1   1   1     0   1   1   1     0   1   1   1     0   1   1   1     1   1   1   1     1   1   1   1     1   1   1   1     1   1   1   1     1   1   1   1     1   1   1   1     1   1   1   1     1   1   1   1     1   1   1   1     1   1   1   1 <td< th=""><th></th><th></th><th>G</th><th></th><th></th><th></th><th>Н</th><th>-</th></td<>                                                                                                                                                                                                                                                                                                                                                                                                                                                                                                                                                                                                                                                                                                                                                                                                                                                                                                                                                                                                                                                                                                                                                                                                                                                                                                                                                                                                                                                                                                                                                                                |      |           | G       |       |       |       | Н        | - |
|------------------------------------------------------------------------------------------------------------------------------------------------------------------------------------------------------------------------------------------------------------------------------------------------------------------------------------------------------------------------------------------------------------------------------------------------------------------------------------------------------------------------------------------------------------------------------------------------------------------------------------------------------------------------------------------------------------------------------------------------------------------------------------------------------------------------------------------------------------------------------------------------------------------------------------------------------------------------------------------------------------------------------------------------------------------------------------------------------------------------------------------------------------------------------------------------------------------------------------------------------------------------------------------------------------------------------------------------------------------------------------------------------------------------------------------------------------------------------------------------------------------------------------------------------------------------------------------------------------------------------------------------------------------------------------------------------------------------------------------------------------------------------------------------------------------------------------------------------------------------------------------------------------------------------------------------------------------------------------------------------------------------------------------------------------------------------------------------|------|-----------|---------|-------|-------|-------|----------|---|
| Image: second system <td< th=""><th></th><th>DATE</th><th></th><th></th><th></th><th></th><th>APPD</th><th></th></td<>                                                                                                                                                                                                                                                                                                                                                                                                                                                                                                                                                                                                                                                                                                                                                                      |      | DATE      |         |       |       |       | APPD     |   |
| Image: marked state in the state in th |      | 114101    | 141     | 240   | YCL   | - Lon | Namon    |   |
| AR2_ 3   IT CATALOG No. NET MANUFACTURE   CA100-32-06_ 1 T-L   (ONWARD CA100-32-06C) 1 T-L   CA100-32-07 1 T-L   E (ONWARD CA100-32-07C) 4   -02 PA900-00-65 1 T-L   C-221 1 KATO SPRING   M3x8mm SEMS 4 T-L 5   MATERIALS TITLE LS-DIN2(LS75)   MOUNTING PLATE FINISH DRAWING PA900-00-68 - [_]                                                                                                                                                                                                                                                                                                                                                                                                                                                                                                                                                                                                                                                                                                                                                                                                                                                                                                                                                                                                                                                                                                                                                                                                                                                                                                                                                                                                                                                                                                                                                                                                                                                                                                                                                                                               | V    |           |         |       |       |       |          | 1 |
| T CATALOG No. NET MANUFACTURE   CA100-32-06_ 1 T-L   (0NWARD CA100-32-06C) 1 T-L   CA100-32-07_ 1 T-L   (0NWARD CA100-32-07C) 1 T-L   -02 PA900-00-65_ 1 T-L   C-221 1 KATO SPRING   M3x8mm SEMS 4 T-L 5   MATERIALS TITLE LS-DIN2(LS75)   MOUNTING PLATE MOUNTING PLATE 6   FINISH DRAWING<br>No. PA900-00-68 - [] 1/1                                                                                                                                                                                                                                                                                                                                                                                                                                                                                                                                                                                                                                                                                                                                                                                                                                                                                                                                                                                                                                                                                                                                                                                                                                                                                                                                                                                                                                                                                                                                                                                                                                                                                                                                                                        | 1    |           |         |       |       |       |          | 2 |
| CA100-32-06_ 1 T-L   (ONWARD CA100-32-07C) 1 T-L   CA100-32-07_ 1 T-L   (ONWARD CA100-32-07C) 1 T-L   -02 PA900-00-65_ 1 T-L   C-221 1 KATO SPRING   M3x8mm SEMS 4 T-L   M3x8mm SEMS 4 T-L   5 MOUNTING PLATE FINISH   DRAWING No. PA900-00-68 - [] 1/1                                                                                                                                                                                                                                                                                                                                                                                                                                                                                                                                                                                                                                                                                                                                                                                                                                                                                                                                                                                                                                                                                                                                                                                                                                                                                                                                                                                                                                                                                                                                                                                                                                                                                                                                                                                                                                        | R2   |           |         |       |       |       |          | 3 |
| CA100-32-06_ 1 T-L   (ONWARD CA100-32-07C) 1 T-L   CA100-32-07_ 1 T-L   (ONWARD CA100-32-07C) 1 T-L   -02 PA900-00-65_ 1 T-L   C-221 1 KATO SPRING   M3x8mm SEMS 4 T-L   M3x8mm SEMS 4 T-L   5 MOUNTING PLATE FINISH   DRAWING No. PA900-00-68 - [] 1/1                                                                                                                                                                                                                                                                                                                                                                                                                                                                                                                                                                                                                                                                                                                                                                                                                                                                                                                                                                                                                                                                                                                                                                                                                                                                                                                                                                                                                                                                                                                                                                                                                                                                                                                                                                                                                                        |      |           |         |       |       |       |          |   |
| CA100-32-06_ 1 T-L   (ONWARD CA100-32-07C) 1 T-L   CA100-32-07_ 1 T-L   (ONWARD CA100-32-07C) 1 T-L   -02 PA900-00-65_ 1 T-L   C-221 1 KATO SPRING   M3x8mm SEMS 4 T-L   M3x8mm SEMS 4 T-L   5 MOUNTING PLATE FINISH   DRAWING No. PA900-00-68 - [] 1/1                                                                                                                                                                                                                                                                                                                                                                                                                                                                                                                                                                                                                                                                                                                                                                                                                                                                                                                                                                                                                                                                                                                                                                                                                                                                                                                                                                                                                                                                                                                                                                                                                                                                                                                                                                                                                                        | T    | CATALOG   | No.     | N     | ET MA | ANUFA | CTURE    |   |
| CA100-32-07_ 1 T-L   E (0NWARD CA100-32-07C) 4   -02 PA900-00-65_ 1 T-L   C-221 1 KATO SPRING   M3x8mm SEMS 4 T-L   M3x8mm SEMS 4 T-L   M3x8mm SEMS 5   MATERIALS TITLE   LS-DIN2(LS75) MOUNTING PLATE   FINISH DRAWING No.   PA900-00-68 1/1                                                                                                                                                                                                                                                                                                                                                                                                                                                                                                                                                                                                                                                                                                                                                                                                                                                                                                                                                                                                                                                                                                                                                                                                                                                                                                                                                                                                                                                                                                                                                                                                                                                                                                                                                                                                                                                  |      |           |         |       |       |       |          |   |
| E (ONWARD CA100-32-07C) 4   -02 PA900-00-65_ 1 T-L   C-221 1 KATO SPRING   M3x8mm SEMS 4 T-L   M3x8mm SEMS 4 T-L   M3x8mm SEMS 5   MATERIALS TITLE   LS-DIN2(LS75) MOUNTING PLATE   FINISH DRAWING No.   PA900-00-68 - [] 1/1                                                                                                                                                                                                                                                                                                                                                                                                                                                                                                                                                                                                                                                                                                                                                                                                                                                                                                                                                                                                                                                                                                                                                                                                                                                                                                                                                                                                                                                                                                                                                                                                                                                                                                                                                                                                                                                                  | ((   | NWARD CA1 | )0-32-0 | 06C)  |       |       |          |   |
| -02 PA900-00-65_ 1 T-L   C-221 1 KATO SPRING   M3x8mm SEMS 4 T-L   5   MATERIALS TITLE   LS-DIN2(LS75)   MOUNTING PLATE   FINISH DRAWING<br>No.                                                                                                                                                                                                                                                                                                                                                                                                                                                                                                                                                                                                                                                                                                                                                                                                                                                                                                                                                                                                                                                                                                                                                                                                                                                                                                                                                                                                                                                                                                                                                                                                                                                                                                                                                                                                                                                                                                                                                | 1    |           |         |       | T-    | -L    |          |   |
| C-221 1 KATO SPRING   M3x8mm SEMS 4 T-L   MATERIALS TITLE LS-DIN2(LS75)   MOUNTING PLATE MOUNTING PLATE   FINISH DRAWING No. PA900-00-68 - []                                                                                                                                                                                                                                                                                                                                                                                                                                                                                                                                                                                                                                                                                                                                                                                                                                                                                                                                                                                                                                                                                                                                                                                                                                                                                                                                                                                                                                                                                                                                                                                                                                                                                                                                                                                                                                                                                                                                                  |      |           |         |       |       |       |          | 4 |
| M3x8mm SEMS 4 T-L   MATERIALS TITLE LS-DIN2(LS75)   MOUNTING PLATE   FINISH DRAWING<br>No. PA900-00-68 - []                                                                                                                                                                                                                                                                                                                                                                                                                                                                                                                                                                                                                                                                                                                                                                                                                                                                                                                                                                                                                                                                                                                                                                                                                                                                                                                                                                                                                                                                                                                                                                                                                                                                                                                                                                                                                                                                                                                                                                                    |      |           | -65_    |       |       |       |          |   |
| MATERIALS TITLE LS-DIN2(LS75)<br>MOUNTING PLATE<br>FINISH DRAWING PA900-00-68-[]                                                                                                                                                                                                                                                                                                                                                                                                                                                                                                                                                                                                                                                                                                                                                                                                                                                                                                                                                                                                                                                                                                                                                                                                                                                                                                                                                                                                                                                                                                                                                                                                                                                                                                                                                                                                                                                                                                                                                                                                               |      |           | EMS     |       |       |       | PRING    |   |
| FINISH DRAWING PA900-00-68                                                                                                                                                                                                                                                                                                                                                                                                                                                                                                                                                                                                                                                                                                                                                                                                                                                                                                                                                                                                                                                                                                                                                                                                                                                                                                                                                                                                                                                                                                                                                                                                                                                                                                                                                                                                                                                                                                                                                                                                                                                                     |      |           |         |       |       |       |          | 5 |
| FINISH DRAWING PA900-00-68-                                                                                                                                                                                                                                                                                                                                                                                                                                                                                                                                                                                                                                                                                                                                                                                                                                                                                                                                                                                                                                                                                                                                                                                                                                                                                                                                                                                                                                                                                                                                                                                                                                                                                                                                                                                                                                                                                                                                                                                                                                                                    | MATE | ERIALS    | TITLE   |       | LS-D  | IN2(L | S75)     |   |
| FINISH No. PA900-00-68-1 1/1 6                                                                                                                                                                                                                                                                                                                                                                                                                                                                                                                                                                                                                                                                                                                                                                                                                                                                                                                                                                                                                                                                                                                                                                                                                                                                                                                                                                                                                                                                                                                                                                                                                                                                                                                                                                                                                                                                                                                                                                                                                                                                 |      |           | DDAWAR  |       |       |       | ETT PAGE |   |
| TDK-Lambda                                                                                                                                                                                                                                                                                                                                                                                                                                                                                                                                                                                                                                                                                                                                                                                                                                                                                                                                                                                                                                                                                                                                                                                                                                                                                                                                                                                                                                                                                                                                                                                                                                                                                                                                                                                                                                                                                                                                                                                                                                                                                     | FIN  | NISH      | No.     | PA900 | 00-0  | -68 - |          | 6 |
|                                                                                                                                                                                                                                                                                                                                                                                                                                                                                                                                                                                                                                                                                                                                                                                                                                                                                                                                                                                                                                                                                                                                                                                                                                                                                                                                                                                                                                                                                                                                                                                                                                                                                                                                                                                                                                                                                                                                                                                                                                                                                                |      |           |         | TDI   | K-La  | amb   | da       |   |