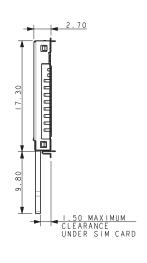

# **FEATURES AND BENEFITS**

- Space saving connector combination
  - Integrates 2 connectors into 1
- Contact Plating: Gold
- Insulator molded from LCP UL94 V-0
- Low profile 1.50mm to SIM
- 2.70mm connector height

# **CONNECTOR DETAILS**

- 1. CONNECTOR CONTAINS SLOTS AT RIGHT ANGLES FOR A SIM CARD AND MICRO SD CARD SEE PAGE 83 FOR FURTHER DETAILS.
- 2. 6 WAY SIM CONNECTOR.
- MICRO SD CONNECTOR HAS SWITCH AND LATCH.
- DIMENSION SHOWN AE REFERENCE DIMENSIONS.
- MATERIALS: CONTACTS: GOLD PLATED BERYLLIUM COPPER, INSULATOR: LCP, UL94 V-O, COLOR BLACK. SHELL: NICKEL PLATED STAINLESS STEEL. OTHER PARTS: STAINLESS STEEL.
- 6. FURTHER DETAILS REFER TO ELCO SPEC 201-01-113.
- 7. DETAILS FO PIN FUNCTIONS REFER TO PAGE 83.