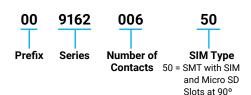

ation 9162-500





- · Six position slide-in SIM connector & Push-Push microSD connector
- · Allows two cards to be inserted into the same connector
- · Card detect switch on the microSD

# **APPLICATIONS**

- · Cellular Phones
- Radios

# **FEATURES AND BENEFITS**

- Space saving connector combination
  - Integrates 2 connectors into 1
- Contact Plating: Gold
- Insulator molded from LCP UL94 V-0
- Low profile 1.50mm to SIM
- 2.70mm connector height

# **ELECTRICAL**

- · Current Rating: 0.3 Amp / Contact
- · Voltage Rating: 15 VAC

# **ENVIRONMENTAL**

· Operating Temperature: -55°C to +70°C

# **MECHANICAL**

- · Insulator Material: LCP; UL94 V-0
- · Contact Material: Beryllium Copper
- · Plating: Gold over Nickel
- Durability: SIM @10,000 Cycles / SD @ 6000 Cycles

# **HOW TO ORDER**







# **CONNECTOR DETAILS**





- 1. CONNECTOR CONTAINS SLOTS AT RIGHT ANGLES FOR A SIM CARD AND MICRO SD CARD SEE PAGE 83 FOR FURTHER DETAILS.
- 2. 6 WAY SIM CONNECTOR.
- MICRO SD CONNECTOR HAS SWITCH AND LATCH.
- DIMENSION SHOWN AE REFERENCE DIMENSIONS.
- MATERIALS: CONTACTS: GOLD PLATED BERYLLIUM COPPER, INSULATOR: LCP, UL94 V-O, COLOR BLACK. SHELL: NICKEL PLATED STAINLESS STEEL. OTHER PARTS: STAINLESS STEEL.
- 6. FURTHER DETAILS REFER TO ELCO SPEC 201-01-113.
- 7. DETAILS FO PIN FUNCTIONS REFER TO PAGE 83.

# TERMINALS SLOT FOR SIM CARD-88888 MICRO SD TERMINALS SLOT FOR TCHE: MICRO SD CARD -SWITCH TERMINALS

#### **CONNECTOR ON PCB**





KYDCER3 | The Important Information/Disclaimer is incorporated in the catalog where these specifications came from or available online at www.avx.