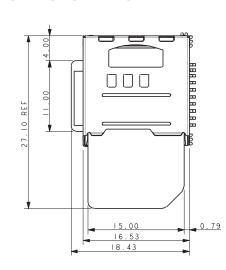

# **CONNECTOR DETAILS**

- 1. CONNECTOR CONTAINS SLOTS AT RIGHT ANGLES FOR A SIM CARD AND MICRO SD CARD SEE PAGE 83 FOR FURTHER DETAILS.
- 2. 6 WAY SIM CONNECTOR.
- MICRO SD CONNECTOR HAS SWITCH AND LATCH.
- DIMENSION SHOWN AE REFERENCE DIMENSIONS.
- MATERIALS: CONTACTS: GOLD PLATED BERYLLIUM COPPER, INSULATOR: LCP, UL94 V-O, COLOR BLACK. SHELL: NICKEL PLATED STAINLESS STEEL. OTHER PARTS: STAINLESS STEEL.
- 6. FURTHER DETAILS REFER TO ELCO SPEC 201-01-113.
- 7. DETAILS FO PIN FUNCTIONS REFER TO PAGE 83.

# TERMINALS SLOT FOR SIM CARD-88888 MICRO SD TERMINALS SLOT FOR TCHE: MICRO SD CARD -SWITCH TERMINALS

#### **CONNECTOR ON PCB**

KYDCER3 | The Important Information/Disclaimer is incorporated in the catalog where these specifications came from or available online at www.avx.com/disclaimer/ by reference and should be reviewed in full before placing any order.

# **PCB SPACE USED BY CONNECTOR CARDS FULLY INSERTED**

# **CARDS EXTRACTED**