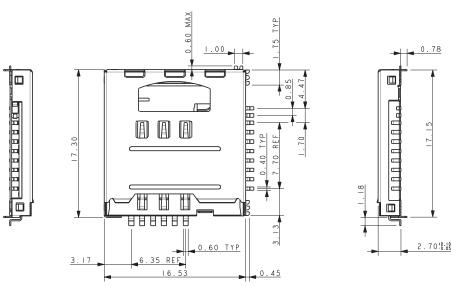

# **CONNECTOR DETAILS**

- 1. CONNECTOR CONTAINS SLOTS AT RIGHT ANGLES FOR A SIM CARD AND MICRO SD CARD SEE PAGE 83 FOR FURTHER DETAILS.
- 2. 6 WAY SIM CONNECTOR.
- MICRO SD CONNECTOR HAS SWITCH AND LATCH.
- DIMENSION SHOWN AE REFERENCE DIMENSIONS.
- MATERIALS: CONTACTS: GOLD PLATED BERYLLIUM COPPER, INSULATOR: LCP, UL94 V-O, COLOR BLACK. SHELL: NICKEL PLATED STAINLESS STEEL. OTHER PARTS: STAINLESS STEEL.
- 6. FURTHER DETAILS REFER TO ELCO SPEC 201-01-113.
- 7. DETAILS FO PIN FUNCTIONS REFER TO PAGE 83.

# TERMINALS SLOT FOR SIM CARD-88888 MICRO SD TERMINALS SLOT FOR TCHE: MICRO SD CARD -SWITCH TERMINALS

#### **CONNECTOR ON PCB**

KYDCER3 | The Important Information/Disclaimer is incorporated in the catalog where these specifications came from or available online at www.avx.com/disclaimer/ by reference and should be reviewed in full before placing any order.