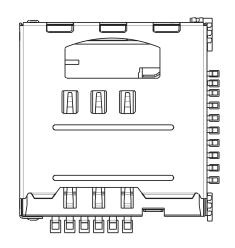

# **CONNECTOR DETAILS**

- 1. CONNECTOR CONTAINS SLOTS AT RIGHT ANGLES FOR A SIM CARD AND MICRO SD CARD SEE PAGE 83 FOR FURTHER DETAILS.
- 2. 6 WAY SIM CONNECTOR.
- MICRO SD CONNECTOR HAS SWITCH AND LATCH.
- DIMENSION SHOWN AE REFERENCE DIMENSIONS.
- MATERIALS: CONTACTS: GOLD PLATED BERYLLIUM COPPER, INSULATOR: LCP, UL94 V-O, COLOR BLACK. SHELL: NICKEL PLATED STAINLESS STEEL. OTHER PARTS: STAINLESS STEEL.
- 6. FURTHER DETAILS REFER TO ELCO SPEC 201-01-113.
- 7. DETAILS FO PIN FUNCTIONS REFER TO PAGE 83.

# TERMINALS SLOT FOR SIM CARD-88888 MICRO SD TERMINALS SLOT FOR TCHE: MICRO SD CARD -SWITCH TERMINALS

#### MICRO SD FUNCTIONS:

- S. SWITCH
- S. SWITCH
- 1. DAT2
- 2. CD/DAT3
- 3. CMD
- 4. Vdd
- 5. CLOCK
- 6. Vss
- 7. DAT0
- 8. DAT1