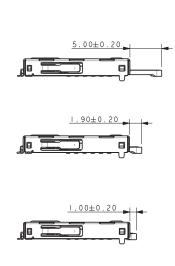

# **PACKING DETAILS**

#### NOTES:

- 1. PACKING IN TAPE AND REEL, 700 PER REEL.
- 2. REEL SIZE 330MM DIAMETER.