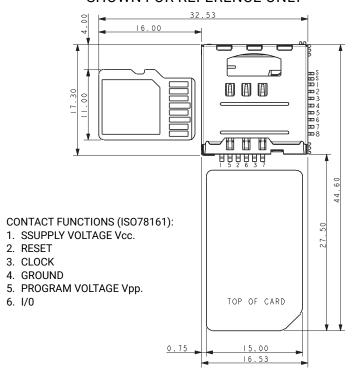

# **CONNECTOR DETAILS**

- 1. CONNECTOR CONTAINS SLOTS AT RIGHT ANGLES FOR A SIM CARD AND MICRO SD CARD SEE PAGE 83 FOR FURTHER DETAILS.
- 2. 6 WAY SIM CONNECTOR.
- MICRO SD CONNECTOR HAS SWITCH AND LATCH.
- DIMENSION SHOWN AE REFERENCE DIMENSIONS.
- MATERIALS: CONTACTS: GOLD PLATED BERYLLIUM COPPER, INSULATOR: LCP, UL94 V-O, COLOR BLACK. SHELL: NICKEL PLATED STAINLESS STEEL. OTHER PARTS: STAINLESS STEEL.
- 6. FURTHER DETAILS REFER TO ELCO SPEC 201-01-113.
- 7. DETAILS FO PIN FUNCTIONS REFER TO PAGE 83.

# SHOWN FOR REFERENCE ONLY

#### MICRO SD FUNCTIONS:

- S. SWITCH
- S. SWITCH
- 1. DAT2
- 2. CD/DAT3
- 3. CMD
- 4. Vdd
- 5. CLOCK
- 6. Vss
- 7. DAT0
- 8. DAT1