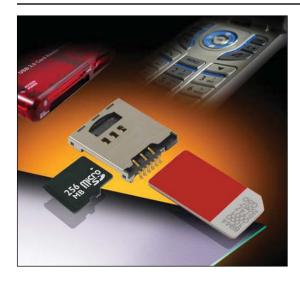

# SIM/Micro SD Combination 9162-500

- · Six position slide-in SIM connector & Push-Push microSD connector
- · Allows two cards to be inserted into the same connector
- · Card detect switch on the microSD

# **APPLICATIONS**

- · Cellular Phones
- Radios

# **FEATURES AND BENEFITS**

- Space saving connector combination
  - Integrates 2 connectors into 1
- Contact Plating: Gold
- Insulator molded from LCP UL94 V-0
- Low profile 1.50mm to SIM
- 2.70mm connector height