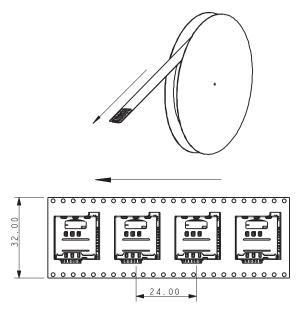

# **PACKING DETAILS**

#### NOTES:

- 1. PACKING IN TAPE AND REEL, 700 PER REEL.
- 2. REEL SIZE 330MM DIAMETER.