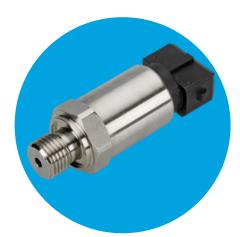

**Pressure sensor** 

96705

| Media             | Liquid media e.g. fuel,<br>hydraulic oil | Pressure range | To 0 + 2000 bar                                                                                      |
|-------------------|------------------------------------------|----------------|------------------------------------------------------------------------------------------------------|
| Temperature range | - 40 °C to + 125 °C                      | Output signal  | 0 10 V, 0 5 V,<br>0 5 V, 1 5 V,<br>0.5 4.5 V, ratiometric                                            |
| Thread            | 1⁄4 ", 1⁄2", metric                      | Connector      | AMP timer, 3-polig, cable<br>MVS/A, MVS/C, M12x1 (S763) and<br>others<br>Female connector on request |