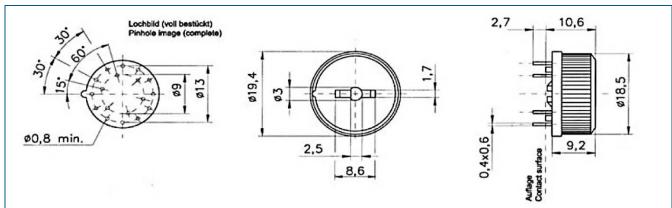

## Rotary knob switches

Serie 417

**Type 417** 

Basic design: width 19.4 mm, operation by screwdriver

| Technical data                              |                        |                                     |                                                                              |
|---------------------------------------------|------------------------|-------------------------------------|------------------------------------------------------------------------------|
| Switch resistance initial value             | ≤ 25 mΩ                | Capacity between two contacts       | ≤3 p F                                                                       |
| Switch resistance after 15 000 cycles       | ≤ 50 mΩ                | Switching mode                      | Non shorting (white bottom plate), shorting (black bottom plate)             |
| Insulation resistance                       | 1 x 10 <sup>9</sup> Ω  | Number of wafers                    | 1 / single wafer                                                             |
| Test voltage                                | 1 kV- / 1 kV DC        | Indexing angle                      | 30°                                                                          |
| Switching voltage                           | Max. 150 V DC / AC     | Stops                               | Fixed or without stop                                                        |
| Switching current                           | Max. 130 mA, Ag plated | Operating torque                    | 2 - 4.5 Ncm                                                                  |
| Switching power                             | Max. 5 VA, Ag plated   | Solder terminals                    | For printed circuit                                                          |
| Steady current at 20 °C ambient temperature | 3 A                    | Contact material                    | Silver plated copper alloy                                                   |
| Operating life at maximum power             | ≥ 15 000 cycles        | Insulation material                 | Plastic                                                                      |
| Operating life no load                      | ≥ 20 000 cycles        | Switching combinations (see page 2) | 1 x 2 to 1 x 12; 2 x 2 to 2 x 6;<br>3 x 2 to 3 x 4; 4 x 2 to 4 x 3;<br>6 x 2 |