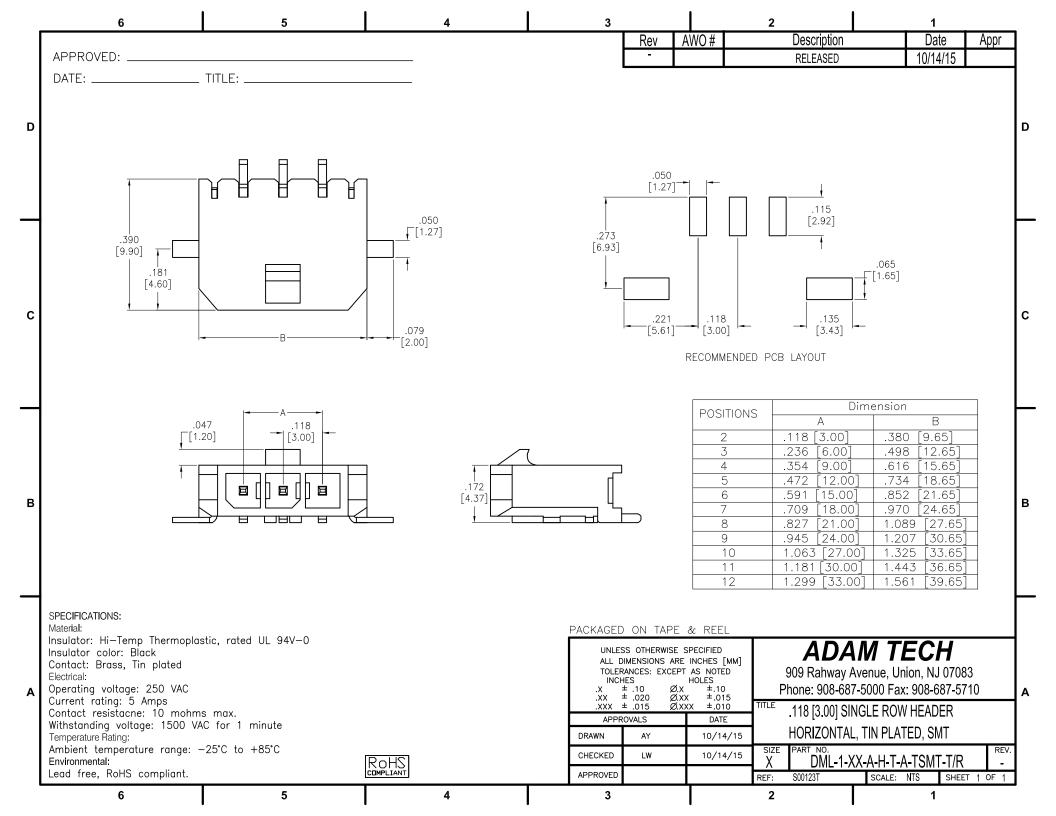

## Adam Tech:

 $\frac{\mathsf{DML}\text{-}1\text{-}03\text{-}A\text{-}H\text{-}T\text{-}A\text{-}T\mathsf{SMT}\text{-}T/R}{\mathsf{TSMT}\text{-}T/R} \quad \underline{\mathsf{DML}\text{-}1\text{-}02\text{-}A\text{-}H\text{-}T\text{-}A\text{-}T\mathsf{SMT}\text{-}T/R} \quad \underline{\mathsf{DML}\text{-}1\text{-}04\text{-}A\text{-}H\text{-}T\text{-}A\text{-}T\mathsf{SMT}\text{-}T/R} \quad \underline{\mathsf{DML}\text{-}1\text{-}05\text{-}A\text{-}H\text{-}T\text{-}A\text{-}}$