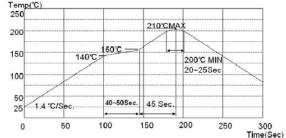

- E. Operating Temperature: -20 to +85°C Storage Temperature: -20 to +85°C
- F. Suggested Reflow Profile (Terminal) Customer to determine proper profile based on actual conditions.

UL #E208555

White dot-