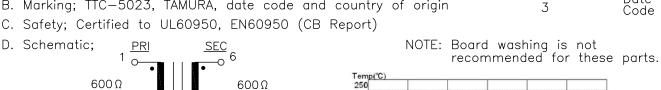

$$(1-3):115\Omega \pm 15\%$$
  
 $(6-4):115\Omega \pm 15\%$ 

- 10. Turns Ratio;  $(1-3):(6-4)=1:1.00 \pm 2\%$
- 11. Total Harmonic Distortion;

-76dB MAX @ 600Hz, -10dBm (-79dB TYP)

- 12. Dielectric Strength; 3000Vrms 1 minute @ Pri-Sec
- B. Marking; TTC-5023, TAMURA, date code and country of origin
- C. Safety; Certified to UL60950, EN60950 (CB Report)

indicates

pin 1

PREPARED BY:

C. POPPE **ENGINEER:** 

MATHI P.

SAFETY ENGINEER

P-A1-12866 C CONTENTS OF THIS DRAWING ARE SUBJECT TO CHANGE WITHOUT

**REV** 