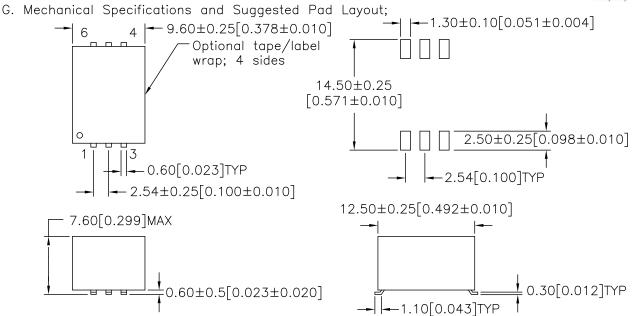

DRAWING CONTROL NO.

MODEL DESCRIPTION TELECOMMUNICATION V.32 MODEM TRANSFORMER

TAMURA CORPORATION OF AMERICA 1040 SOUTH ANDREASEN DRIVE, #100 ESCONDIDO, CA. 92029 (951) 699-1270 FAX 7607400536

MODEL SPECIFICATION TTC-5023 DIM: mm[In] SCL: 2/1