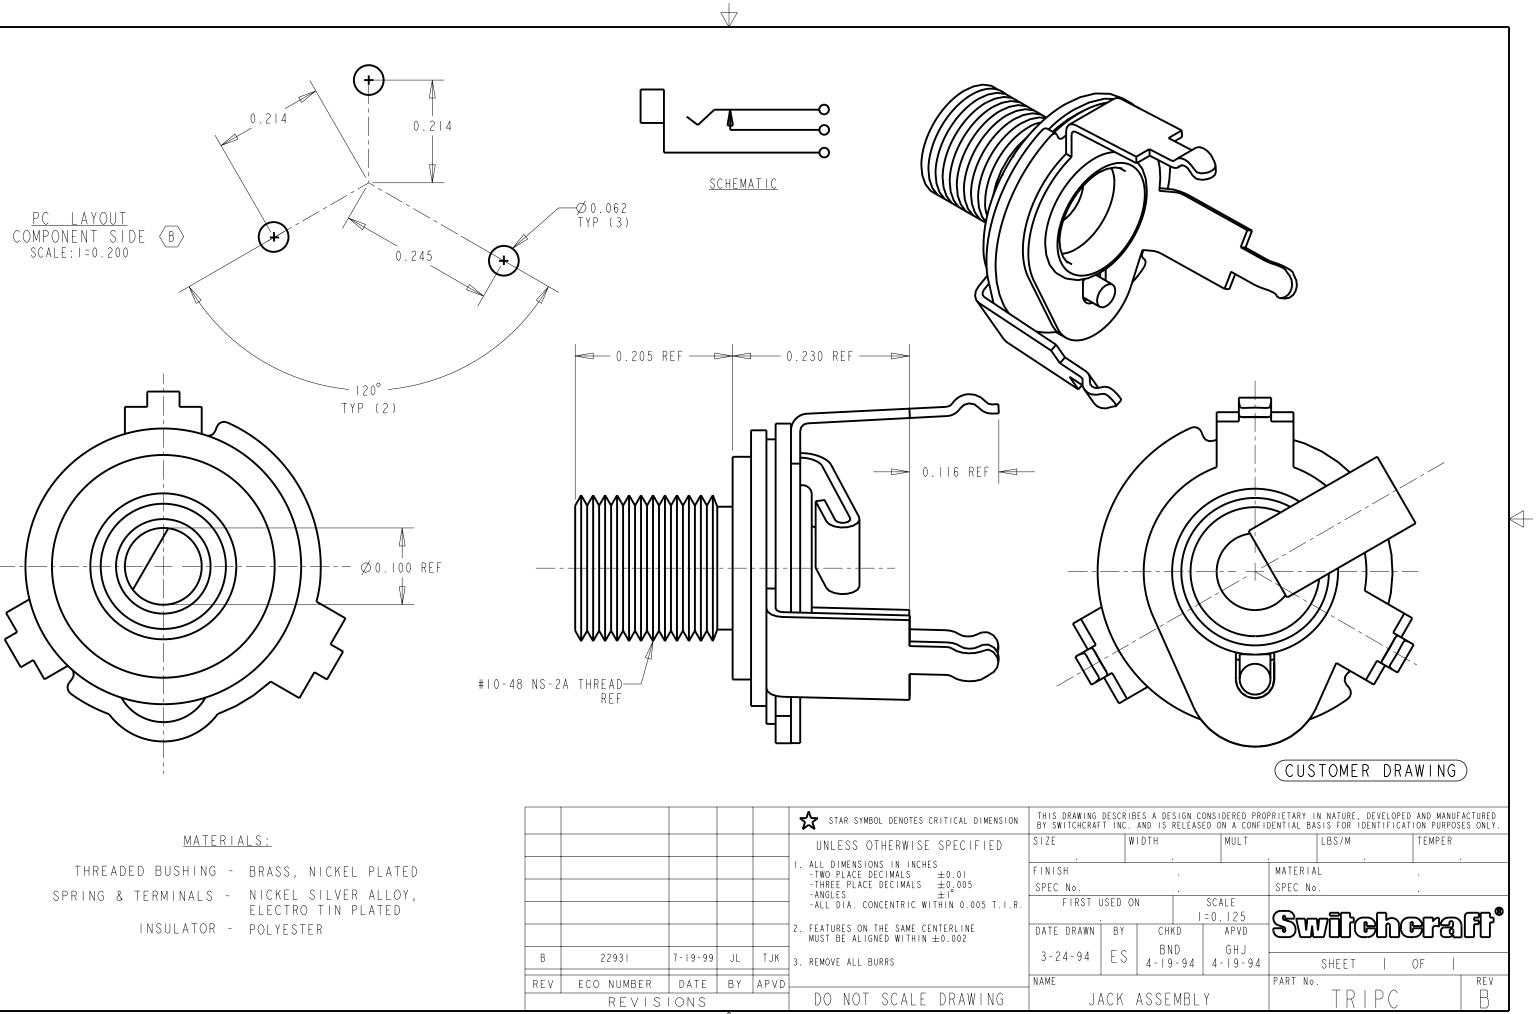

|           |            |               | 4  |      | Pro/Engineer CAD File                                               | B                             |      |    |
|-----------|------------|---------------|----|------|---------------------------------------------------------------------|-------------------------------|------|----|
| REVISIONS |            |               |    |      | DO NOT SCALE DRAWING                                                | JACK                          |      |    |
| REV       | ECO NUMBER | DATE          | ΒY | APVD |                                                                     | NAME                          |      | _  |
| В         | 22931      | 7 -   9 - 9 9 | JL | TJK  | 3. REMOVE ALL BURRS                                                 | 3 - 2 4 - 9 4                 | ES   |    |
|           |            |               |    |      | 2. FEATURES ON THE SAME CENTERLINE<br>MUST BE ALIGNED WITHIN ±0.002 | DATE DRAWN                    | ΒY   |    |
|           |            |               |    |      | -ALL DIA. CONCENTRIC WITHIN 0.005 T.I.R.                            | FIRST U                       | JSED | 01 |
|           |            |               |    |      | -THREE PLACE DECIMALS $\pm 0.005$<br>-ANGLES $\pm 1^{\circ}$        | SPEC No.                      |      | -  |
|           |            |               |    |      | I. ALL DIMENSIONS IN INCHES<br>-TWO PLACE DECIMALS ±0.01            | Finish                        |      |    |
|           |            |               |    |      | UNLESS OTHERWISE SPECIFIED                                          | SIZE                          |      | W  |
|           |            |               |    |      | $\bigstar$ star symbol denotes critical dimension                   | THIS DRAWING<br>BY SWITCHCRAF |      |    |
|           |            |               |    |      |                                                                     |                               |      |    |