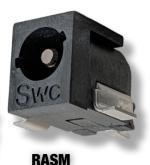

## **SPECIFICATIONS**

Life: 5,000 Cycles

Dielectric Withstanding Voltage: 250VAC (1 min)

Current (Carrying): 5A

Operating Temperature:

-30°C to +65°C

Contacts/ Terminals: Cu Alloy, Ag Plated

| PART NUMBER | ТҮРЕ | PIN DIAMETER  | TERMINATION    | MATING CONNECTORS                     |
|-------------|------|---------------|----------------|---------------------------------------|
| S760BKZ     | Plug | 2.0mm (0.08") | Solder Lugs    | RAPC722BKZ, RASM722BKZ,<br>RASH722BKZ |
| 760BKZ      | Plug | 2.5mm (0.10") | Solder Lugs    | RAPC712BKZ, RASM712BKZ,<br>RASH712BKZ |
| RAPC722BKZ  | Jack | 2.0mm (0.08") | Right Angle PC | S760BKZ*                              |
| RAPC712BKZ  | Jack | 2.5mm (0.10") | Right Angle PC | 760BKZ*                               |
| RASM722BKZ  | Jack | 2.0mm (0.08") | Surface Mount  | S760BKZ*                              |
| RASM712BKZ  | Jack | 2.5mm (0.10") | Surface Mount  | 760BKZ*                               |
| RASH722BKZ  | Jack | 2.0mm (0.08") | Hybrid Mount   | S760BKZ*                              |
| RASH712BKZ  | Jack | 2.5mm (0.10") | Hybrid Mount   | 760BKZ*                               |