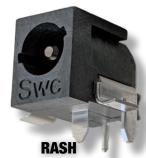

## **SPECIFICATIONS**

Life: 5,000 Cycles

Dielectric Withstanding Voltage: 250VAC (1 min)

Current (Carrying): 5A

Operating Temperature:

-30°C to +65°C

Contacts/ Terminals: Cu Alloy, Ag Plated

| PART NUMBER | ТҮРЕ | PIN DIAMETER  | TERMINATION    | MATING CONNECTORS                     |
|-------------|------|---------------|----------------|---------------------------------------|
| S760BKZ     | Plug | 2.0mm (0.08") | Solder Lugs    | RAPC722BKZ, RASM722BKZ,<br>RASH722BKZ |
| 760BKZ      | Plug | 2.5mm (0.10") | Solder Lugs    | RAPC712BKZ, RASM712BKZ,<br>RASH712BKZ |
| RAPC722BKZ  | Jack | 2.0mm (0.08") | Right Angle PC | S760BKZ*                              |
| RAPC712BKZ  | Jack | 2.5mm (0.10") | Right Angle PC | 760BKZ*                               |
| RASM722BKZ  | Jack | 2.0mm (0.08") | Surface Mount  | S760BKZ*                              |
| RASM712BKZ  | Jack | 2.5mm (0.10") | Surface Mount  | 760BKZ*                               |
| RASH722BKZ  | Jack | 2.0mm (0.08") | Hybrid Mount   | S760BKZ*                              |
| RASH712BKZ  | Jack | 2.5mm (0.10") | Hybrid Mount   | 760BKZ*                               |