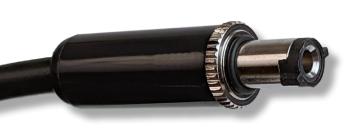

## NEW **BKZ SERIES**

**RIGHT ANGLE PCB MOUNT JACKS THAT LOCK!** The new BKZ series from Switchcraft solves one of the largest issues with typical DC power jacks: accidental disconnect. Wings on the BKZ series plugs fit into a slot in BKZ series jacks. Once locked, the plug cannot be disconnected without twisting to unlock, ensuring continuous power to your critical electronic device.

## **SPECIFICATIONS**

Life: 5,000 Cycles

Dielectric Withstanding Voltage: 250VAC (1 min)

Current (Carrying): 5A

Operating Temperature:

-30°C to +65°C

Contacts/ Terminals: Cu Alloy, Ag Plated

| PART NUMBER | ТҮРЕ | PIN DIAMETER  | TERMINATION    | MATING CONNECTORS                     |
|-------------|------|---------------|----------------|---------------------------------------|
| S760BKZ     | Plug | 2.0mm (0.08") | Solder Lugs    | RAPC722BKZ, RASM722BKZ,<br>RASH722BKZ |
| 760BKZ      | Plug | 2.5mm (0.10") | Solder Lugs    | RAPC712BKZ, RASM712BKZ,<br>RASH712BKZ |
| RAPC722BKZ  | Jack | 2.0mm (0.08") | Right Angle PC | S760BKZ*                              |
| RAPC712BKZ  | Jack | 2.5mm (0.10") | Right Angle PC | 760BKZ*                               |
| RASM722BKZ  | Jack | 2.0mm (0.08") | Surface Mount  | S760BKZ*                              |
| RASM712BKZ  | Jack | 2.5mm (0.10") | Surface Mount  | 760BKZ*                               |
| RASH722BKZ  | Jack | 2.0mm (0.08") | Hybrid Mount   | S760BKZ*                              |
| RASH712BKZ  | Jack | 2.5mm (0.10") | Hybrid Mount   | 760BKZ*                               |