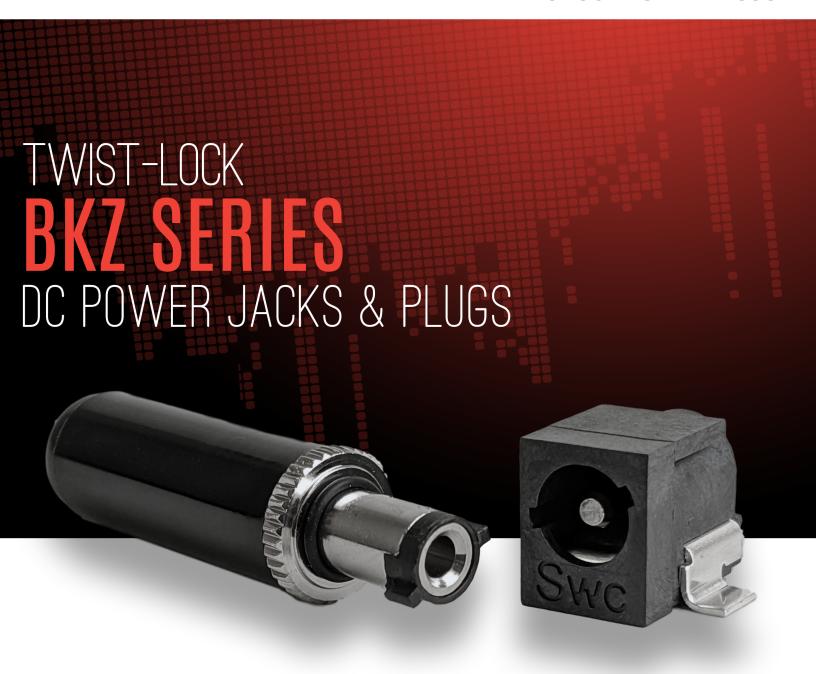

## NEW **BKZ SERIES**

**RIGHT ANGLE PCB MOUNT JACKS THAT LOCK!** The new BKZ series from Switchcraft solves one of the largest issues with typical DC power jacks: accidental disconnect. Wings on the BKZ series plugs fit into a slot in BKZ series jacks. Once locked, the plug cannot be disconnected without twisting to unlock, ensuring continuous power to your critical electronic device.

The user can clearly feel when the plug is fully locked and unlocked, ensuring easy and intuitive operation

Right Angle PC, Right Angle Surface Mount, and Right Angle Hybrid mounting style are available in 2 pin sizes.

## **SPECIFICATIONS**

Life: 5,000 Cycles

Dielectric Withstanding Voltage: 250VAC (1 min)

Current (Carrying): 5A

Operating Temperature:

-30°C to +65°C

Contacts/ Terminals: Cu Alloy, Ag Plated

| PART NUMBER | ТҮРЕ | PIN DIAMETER  | TERMINATION    | MATING CONNECTORS                     |
|-------------|------|---------------|----------------|---------------------------------------|
| S760BKZ     | Plug | 2.0mm (0.08") | Solder Lugs    | RAPC722BKZ, RASM722BKZ,<br>RASH722BKZ |
| 760BKZ      | Plug | 2.5mm (0.10") | Solder Lugs    | RAPC712BKZ, RASM712BKZ,<br>RASH712BKZ |
| RAPC722BKZ  | Jack | 2.0mm (0.08") | Right Angle PC | S760BKZ*                              |
| RAPC712BKZ  | Jack | 2.5mm (0.10") | Right Angle PC | 760BKZ*                               |
| RASM722BKZ  | Jack | 2.0mm (0.08") | Surface Mount  | S760BKZ*                              |
| RASM712BKZ  | Jack | 2.5mm (0.10") | Surface Mount  | 760BKZ*                               |
| RASH722BKZ  | Jack | 2.0mm (0.08") | Hybrid Mount   | S760BKZ*                              |
| RASH712BKZ  | Jack | 2.5mm (0.10") | Hybrid Mount   | 760BKZ*                               |