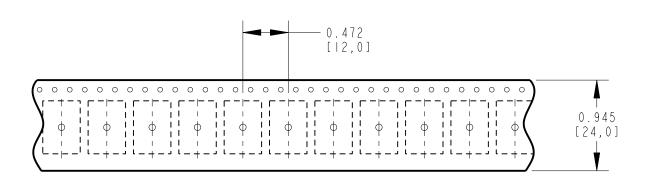

## A: CARRIER SIZE

I. DETAIL SIZES REFERENCE: EIA-481

2. SPECIFICATION: 24 MM X 12 MM

3. COVER TAPE: SPECIFICATION ATTACHED (CONDUCTIVE)