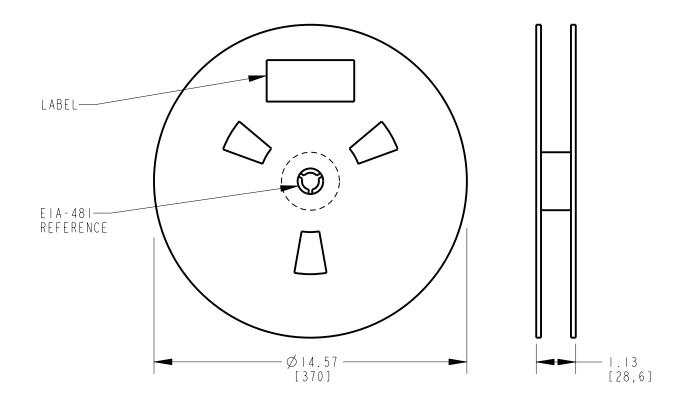

## A: CARRIER SIZE

I. DETAIL SIZES REFERENCE: EIA-481

2. SPECIFICATION: 24 MM X 12 MM

3. COVER TAPE: SPECIFICATION ATTACHED (CONDUCTIVE)



## B: REEL SIZE

QUANTITY: 1000 PCS/REEL
MATERIAL: THERMOPLASTIC



## (CUSTOMER DRAWING)

| SCAL<br>DATE DE |      | SU      |                                                 |     |     | <b>1</b> E | FP*  |
|-----------------|------|---------|-------------------------------------------------|-----|-----|------------|------|
| 08-Sep          | - 05 |         | SHEET                                           | 2   | OF  | 2          |      |
| DRAWN           | ВҮ   | PART NO | $\bigcirc$ $\downarrow$ $\downarrow$ $\bigcirc$ | 52S | TR> | (          | RE V |

## **Mouser Electronics**

**Authorized Distributor** 

Click to View Pricing, Inventory, Delivery & Lifecycle Information:

Switchcraft:

RASM752STRX RASM752TRX