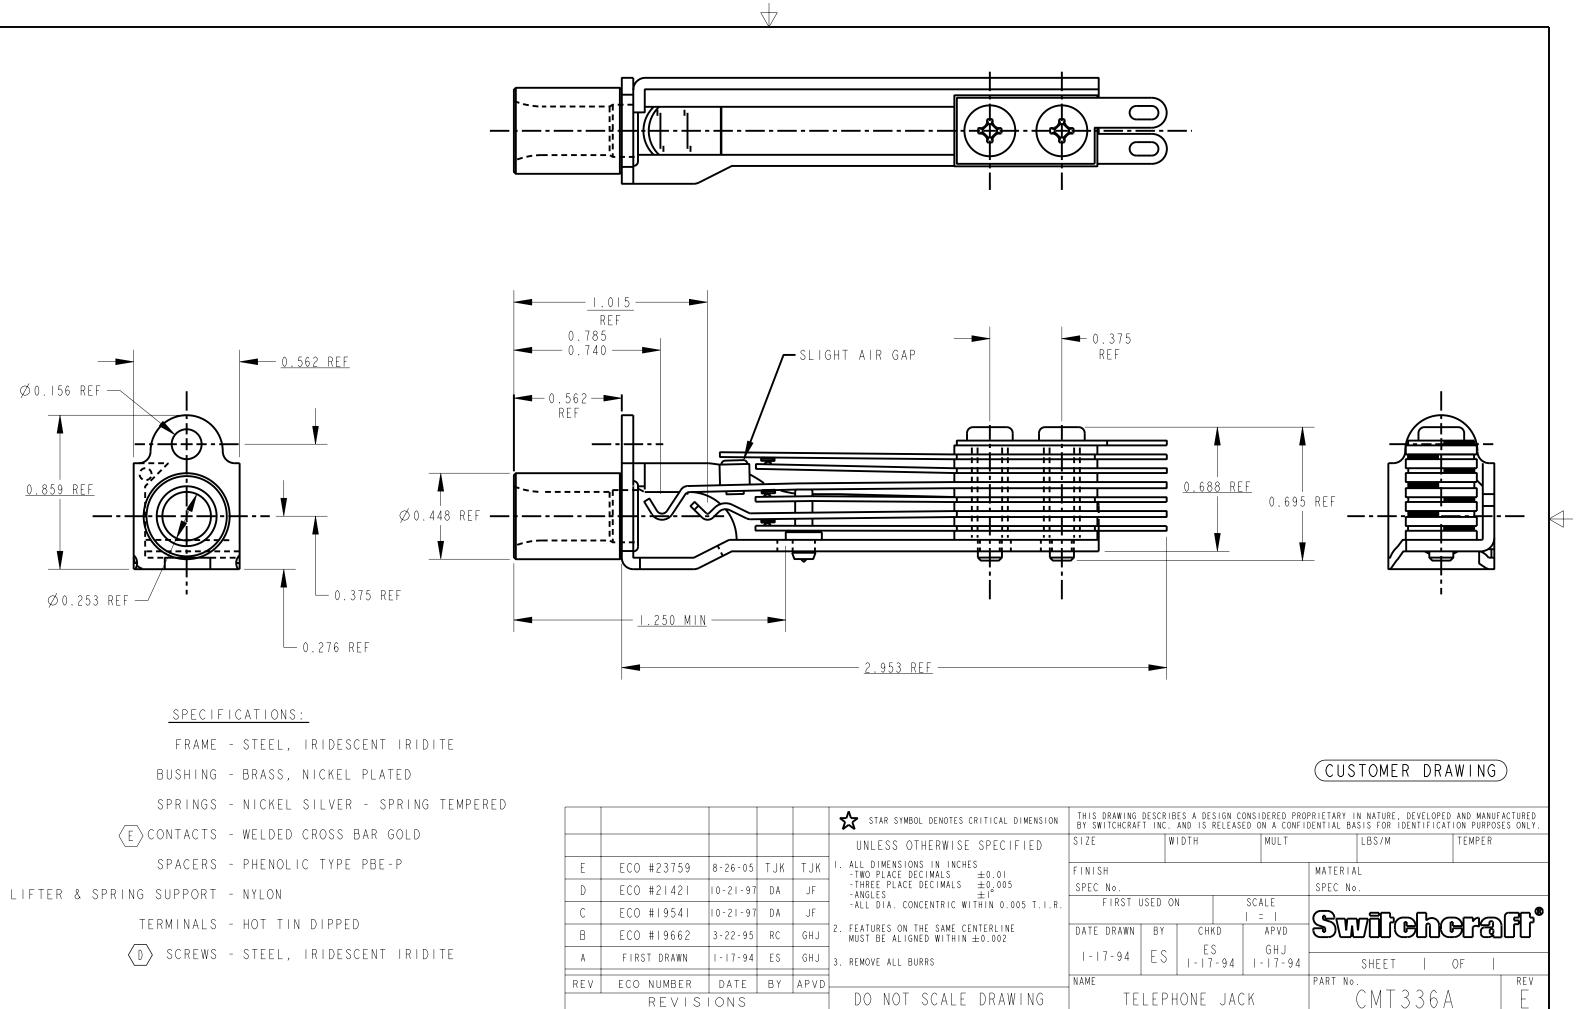

 $\rightarrow$ 

Pro/Engineer CAD File

4

В

| (CUSTOMER DRAWING)                                                                                                                                               |            |              |             |                      |       |            |        |          |
|------------------------------------------------------------------------------------------------------------------------------------------------------------------|------------|--------------|-------------|----------------------|-------|------------|--------|----------|
| ESCRIBES A DESIGN CONSIDERED PROPRIETARY IN NATURE, DEVELOPED AND MANUFACTURED<br>INC. AND IS RELEASED ON A CONFIDENTIAL BASIS FOR IDENTIFICATION PURPOSES ONLY. |            |              |             |                      |       |            |        |          |
| W                                                                                                                                                                | ANDTH MULT |              |             |                      | LBS/M |            | TEMPER |          |
|                                                                                                                                                                  |            |              |             | MATERIAL<br>SPEC No. |       |            |        |          |
| SED ON                                                                                                                                                           |            | SCALE<br>  = |             |                      | ŢŪC   | $\sqrt{1}$ |        | പ്പും    |
| BY                                                                                                                                                               | CHK<br>ES  |              | APVD<br>GHJ | ЭU                   | UUC   |            | 516    | ยับบ     |
| ES                                                                                                                                                               | - 7        |              | - 7-94      |                      | SHEET |            | OF     |          |
| EPHONE JACK                                                                                                                                                      |            |              |             | CMT336A              |       |            |        | rev<br>E |