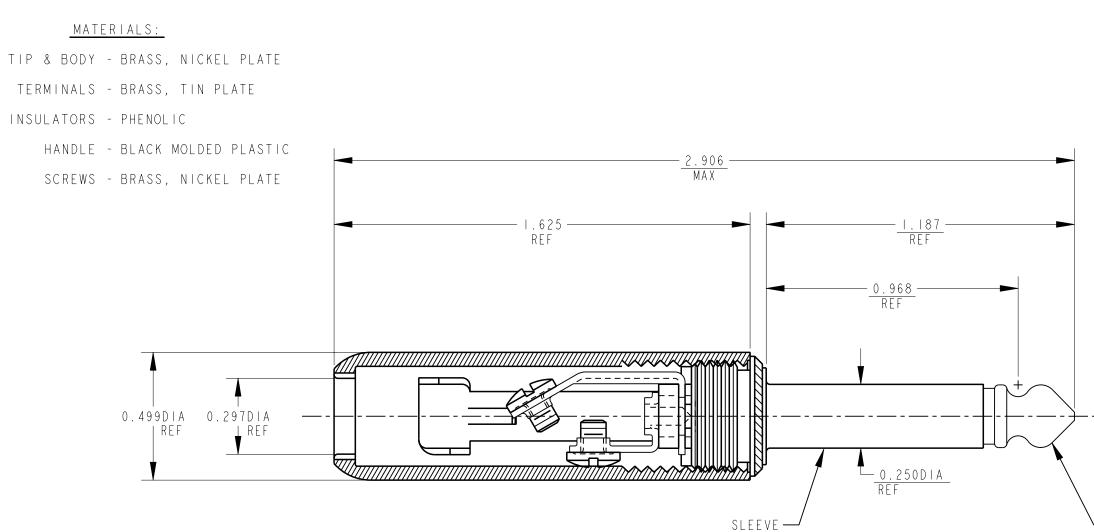

|           |                           |              |     |       | Pro/Engineer CAD File                                                         | ROUT |
|-----------|---------------------------|--------------|-----|-------|-------------------------------------------------------------------------------|------|
| REVISIONS |                           |              |     |       | DO NOT SCALE DRAWING                                                          | ĒĒ   |
| ISSUE     | CHANGE NO.                | DATE         | ΒY  | APP'D | 4. HOLES ON THE SAME CENTERLINE MUST BE NAME<br>ALIGNED WITHIN ±.002          | 2 (  |
| A         | FIRST DRAWN<br>ECO #19530 | - 8-95       | ES  | GHJ   | APPLIED FINISHES, I.E., PLATING, I-18-9<br>PAINTING, ETC.                     | 5 E  |
| В         | ECO #20627                | 1 - 2 5 - 96 | DEA | TAO   | 2. REMOVE ALL BURRS<br>3. MAKE NO DIMENSIONAL ALLOWANCES FOR                  | E    |
|           |                           |              |     |       | ANGLES ALL DIA'S CONCENTRIC WITHIN .005 T.I.R.                                |      |
|           |                           |              |     |       | THREE PLACE DECIMAL ±.005<br>FRACTIONAL DIMENSIONS ±1/64<br>ANOLES FIRST USED | ON   |
|           |                           |              |     |       | I. ALL DIMENSIONS IN INCHES<br>TWO PLACE DECIMAL ±.01                         |      |
|           |                           |              |     |       | UNLESS OTHERWISE SPECIFIED SIZE                                               |      |
|           |                           |              |     |       | STAR SYMBOL DENOTES CRITICAL DIMENSION, THIS DRAWING D BY SWITCHCRAFT         |      |
|           |                           |              |     |       |                                                                               |      |