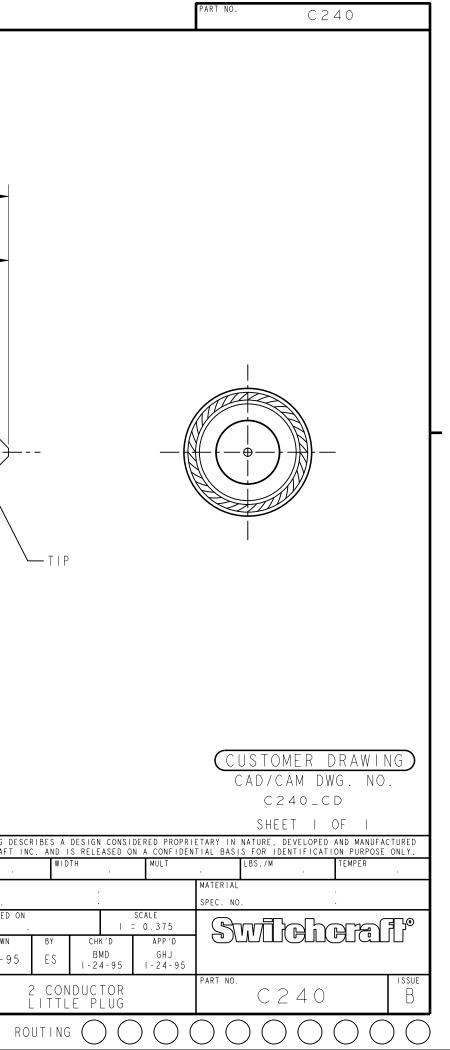

|           |                           |              |     |       | Pro/Engineer CAD File                                                         | ROUT |
|-----------|---------------------------|--------------|-----|-------|-------------------------------------------------------------------------------|------|
| REVISIONS |                           |              |     |       | DO NOT SCALE DRAWING                                                          | ĒĒ   |
| ISSUE     | CHANGE NO.                | DATE         | ΒY  | APP'D | 4. HOLES ON THE SAME CENTERLINE MUST BE NAME<br>ALIGNED WITHIN ±.002          | 2 (  |
| A         | FIRST DRAWN<br>ECO #19530 | - 8-95       | ES  | GHJ   | APPLIED FINISHES, I.E., PLATING, I-18-9<br>PAINTING, ETC.                     | 5 E  |
| В         | ECO #20627                | 1 - 2 5 - 96 | DEA | TAO   | 2. REMOVE ALL BURRS<br>3. MAKE NO DIMENSIONAL ALLOWANCES FOR                  | E    |
|           |                           |              |     |       | ANGLES ALL DIA'S CONCENTRIC WITHIN .005 T.I.R.                                |      |
|           |                           |              |     |       | THREE PLACE DECIMAL ±.005<br>FRACTIONAL DIMENSIONS ±1/64<br>ANOLES FIRST USED | ON   |
|           |                           |              |     |       | I. ALL DIMENSIONS IN INCHES<br>TWO PLACE DECIMAL ±.01                         |      |
|           |                           |              |     |       | UNLESS OTHERWISE SPECIFIED SIZE                                               |      |
|           |                           |              |     |       | STAR SYMBOL DENOTES CRITICAL DIMENSION, THIS DRAWING D BY SWITCHCRAFT         |      |
|           |                           |              |     |       |                                                                               |      |