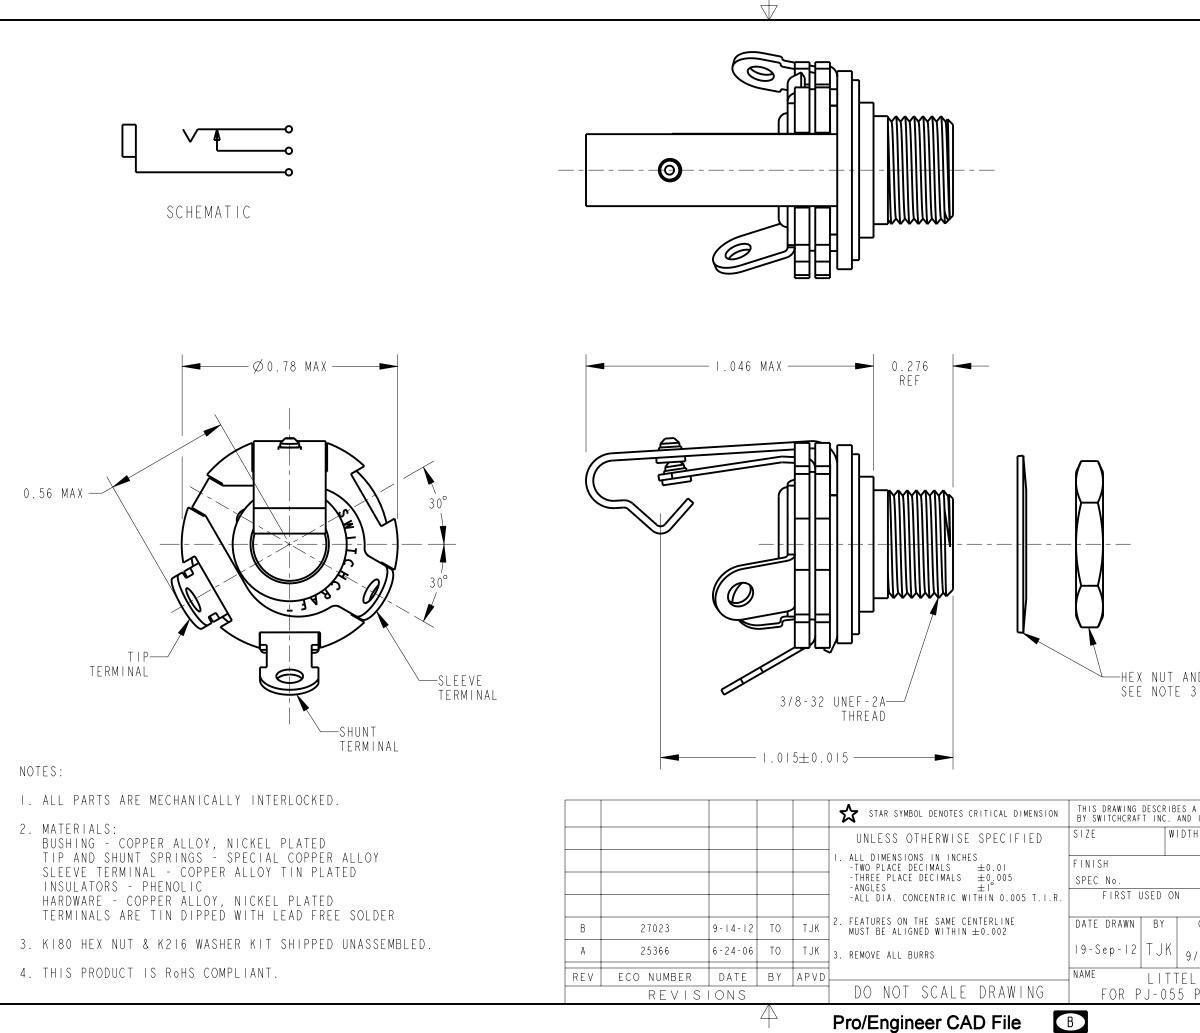

## CUSTOMER DRAWING)

| WIDTH MULT      |                                                     | ιLT                                                                       | LBS/M                                                                                                            |                                                                                                                                                                                | TEMPER                                                                                                                                                                                   |                                                                                                                                                                                                     |                                                                                                                     |
|-----------------|-----------------------------------------------------|---------------------------------------------------------------------------|------------------------------------------------------------------------------------------------------------------|--------------------------------------------------------------------------------------------------------------------------------------------------------------------------------|------------------------------------------------------------------------------------------------------------------------------------------------------------------------------------------|-----------------------------------------------------------------------------------------------------------------------------------------------------------------------------------------------------|---------------------------------------------------------------------------------------------------------------------|
|                 |                                                     |                                                                           | MATERIAL                                                                                                         |                                                                                                                                                                                |                                                                                                                                                                                          |                                                                                                                                                                                                     |                                                                                                                     |
|                 |                                                     |                                                                           | SPEC No.                                                                                                         |                                                                                                                                                                                |                                                                                                                                                                                          |                                                                                                                                                                                                     |                                                                                                                     |
| ED ON SCALE     |                                                     |                                                                           |                                                                                                                  |                                                                                                                                                                                |                                                                                                                                                                                          |                                                                                                                                                                                                     | -                                                                                                                   |
|                 | 3:1                                                 | (                                                                         | ᢓᠬᡢ᠋᠋ᠮᡗ                                                                                                          | $\sim 2^{-1}$                                                                                                                                                                  | ഹി                                                                                                                                                                                       | പ                                                                                                                                                                                                   | ோு®                                                                                                                 |
| CHKD            | AP                                                  | VD C                                                                      |                                                                                                                  | עעפ                                                                                                                                                                            | JC                                                                                                                                                                                       | വ                                                                                                                                                                                                   | JU                                                                                                                  |
| ТЈК             | T.                                                  | јк 🖵                                                                      |                                                                                                                  |                                                                                                                                                                                |                                                                                                                                                                                          |                                                                                                                                                                                                     |                                                                                                                     |
| 9/ 9/           | 2 9/19                                              | 9/12                                                                      | SHEET                                                                                                            |                                                                                                                                                                                | OF                                                                                                                                                                                       |                                                                                                                                                                                                     |                                                                                                                     |
| EL - LA         | X                                                   | P                                                                         | ART No.                                                                                                          |                                                                                                                                                                                |                                                                                                                                                                                          |                                                                                                                                                                                                     | REV                                                                                                                 |
| -055 PLUG, RoHS |                                                     |                                                                           | CI2AX                                                                                                            |                                                                                                                                                                                |                                                                                                                                                                                          |                                                                                                                                                                                                     | B                                                                                                                   |
|                 | AND IS REL<br>DTH<br>CHKD<br>TJK<br>9/I9/I<br>EL-JA | SCALE SCALE MU   I SCALE 3:1   CHKD AP   TJK T,   9/19/12 9/19   EL-JAX I | AND IS RELEASED ON A CONFIDEN<br>DTH MULT<br>SCALE<br>3:1<br>CHKD APVD<br>TJK TJK<br>9/19/12 9/19/12<br>EL-JAX P | AND IS RELEASED ON A CONFIDENTIAL BASIS FOR IT<br>DTH MULT LBS/M<br>MATERIAL<br>SPEC No.<br>SCALE<br>3:1<br>CHKD APVD<br>TJK TJK<br>9/19/12 9/19/12 SHEET<br>EL - JAX PART No. | AND IS RELEASED ON A CONFIDENTIAL BASIS FOR IDENTIFICA<br>DTH MULT LBS/M<br>MATERIAL<br>SPEC No.<br>SCALE<br>3:1<br>CHKD APVD<br>TJK TJK<br>9/19/12 9/19/12 SHEET  <br>EL - JAX PART No. | AND IS RELEASED ON A CONFIDENTIAL BASIS FOR IDENTIFICATION PU<br>DTH MULT LBS/M TEMP<br>MATERIAL<br>SPEC No.<br>SCALE<br>3:1<br>CHKD APVD<br>TJK TJK<br>9/19/12 9/19/12 SHEET OF<br>EL-JAX PART No. | MATERIAL<br>SPEC No.   SCALE SCINIC   3:1 Снко   CHKD APVD   TJK TJK   9/19/12 9/19/12   SHEET OF   EL-JAX PART No. |