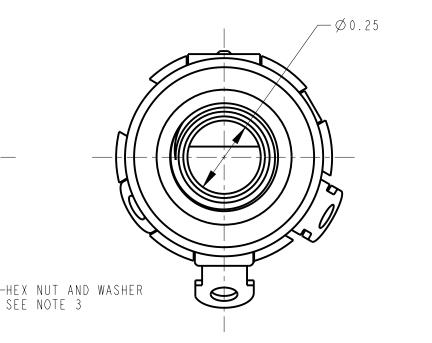

## CUSTOMER DRAWING)

| WIDTH MULT      |                                                     | ιLT                                                                       | LBS/M                                                                                                            |                                                                                                                                                                                | TEMPER                                                                                                                                                                                   |                                                                                                                                                                                                     |                                                                                                                     |
|-----------------|-----------------------------------------------------|---------------------------------------------------------------------------|------------------------------------------------------------------------------------------------------------------|--------------------------------------------------------------------------------------------------------------------------------------------------------------------------------|------------------------------------------------------------------------------------------------------------------------------------------------------------------------------------------|-----------------------------------------------------------------------------------------------------------------------------------------------------------------------------------------------------|---------------------------------------------------------------------------------------------------------------------|
|                 |                                                     |                                                                           | MATERIAL                                                                                                         |                                                                                                                                                                                |                                                                                                                                                                                          |                                                                                                                                                                                                     |                                                                                                                     |
|                 |                                                     |                                                                           | SPEC No.                                                                                                         |                                                                                                                                                                                |                                                                                                                                                                                          |                                                                                                                                                                                                     |                                                                                                                     |
| ED ON SCALE     |                                                     |                                                                           |                                                                                                                  |                                                                                                                                                                                |                                                                                                                                                                                          |                                                                                                                                                                                                     | -                                                                                                                   |
|                 | 3:1                                                 | (                                                                         | ᢓᠬᡢ᠋᠋ᠮᡗ                                                                                                          | $\sim 2^{-1}$                                                                                                                                                                  | ഹി                                                                                                                                                                                       | പ                                                                                                                                                                                                   | ோு®                                                                                                                 |
| CHKD            | AP                                                  | VD C                                                                      |                                                                                                                  | עעפ                                                                                                                                                                            | JC                                                                                                                                                                                       | വ                                                                                                                                                                                                   | JU                                                                                                                  |
| ТЈК             | T.                                                  | јк 🖵                                                                      |                                                                                                                  |                                                                                                                                                                                |                                                                                                                                                                                          |                                                                                                                                                                                                     |                                                                                                                     |
| 9/ 9/           | 2 9/19                                              | 9/12                                                                      | SHEET                                                                                                            |                                                                                                                                                                                | OF                                                                                                                                                                                       |                                                                                                                                                                                                     |                                                                                                                     |
| EL - LA         | X                                                   | P                                                                         | ART No.                                                                                                          |                                                                                                                                                                                |                                                                                                                                                                                          |                                                                                                                                                                                                     | REV                                                                                                                 |
| -055 PLUG, RoHS |                                                     |                                                                           | CI2AX                                                                                                            |                                                                                                                                                                                |                                                                                                                                                                                          |                                                                                                                                                                                                     | B                                                                                                                   |
|                 | AND IS REL<br>DTH<br>CHKD<br>TJK<br>9/I9/I<br>EL-JA | SCALE SCALE MU   I SCALE 3:1   CHKD AP   TJK T,   9/19/12 9/19   EL-JAX I | AND IS RELEASED ON A CONFIDEN<br>DTH MULT<br>SCALE<br>3:1<br>CHKD APVD<br>TJK TJK<br>9/19/12 9/19/12<br>EL-JAX P | AND IS RELEASED ON A CONFIDENTIAL BASIS FOR IT<br>DTH MULT LBS/M<br>MATERIAL<br>SPEC No.<br>SCALE<br>3:1<br>CHKD APVD<br>TJK TJK<br>9/19/12 9/19/12 SHEET<br>EL - JAX PART No. | AND IS RELEASED ON A CONFIDENTIAL BASIS FOR IDENTIFICA<br>DTH MULT LBS/M<br>MATERIAL<br>SPEC No.<br>SCALE<br>3:1<br>CHKD APVD<br>TJK TJK<br>9/19/12 9/19/12 SHEET  <br>EL - JAX PART No. | AND IS RELEASED ON A CONFIDENTIAL BASIS FOR IDENTIFICATION PU<br>DTH MULT LBS/M TEMP<br>MATERIAL<br>SPEC No.<br>SCALE<br>3:1<br>CHKD APVD<br>TJK TJK<br>9/19/12 9/19/12 SHEET OF<br>EL-JAX PART No. | MATERIAL<br>SPEC No.   SCALE SCINIC   3:1 Снко   CHKD APVD   TJK TJK   9/19/12 9/19/12   SHEET OF   EL-JAX PART No. |