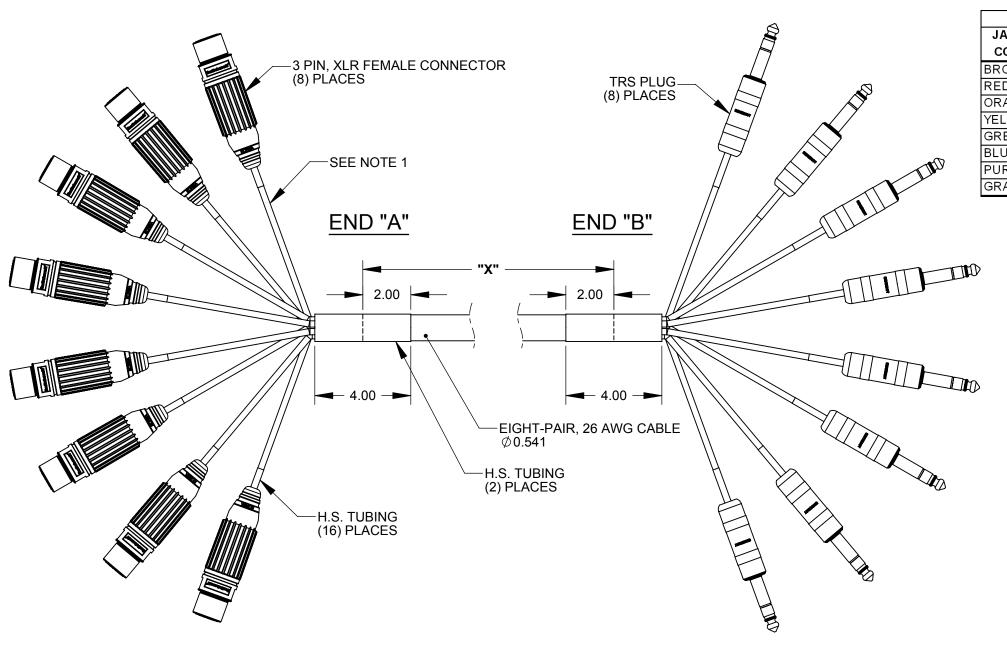

| XLRF AND TRS WIRING CHART |             |         |            |         |                  |       |        |  |  |  |
|---------------------------|-------------|---------|------------|---------|------------------|-------|--------|--|--|--|
| JACKET                    | H.S. TUBING | END'    | 'A" XLR FE | MALE    | END "B" TRS PLUG |       |        |  |  |  |
| COLOR                     | MARKING     | RED     | BLACK      | BARE    | RED              | BLACK | BARE   |  |  |  |
| BROWN                     | CHANNEL 1   | PIN "2" | PIN "3"    | PIN "1" | TIP              | RING  | SLEEVE |  |  |  |
| RED                       | CHANNEL 2   | PIN "2" | PIN "3"    | PIN "1" | TIP              | RING  | SLEEVE |  |  |  |
| ORANGE                    | CHANNEL 3   | PIN "2" | PIN "3"    | PIN "1" | TIP              | RING  | SLEEVE |  |  |  |
| YELLOW                    | CHANNEL 4   | PIN "2" | PIN "3"    | PIN "1" | TIP              | RING  | SLEEVE |  |  |  |
| GREEN                     | CHANNEL 5   | PIN "2" | PIN "3"    | PIN "1" | TIP              | RING  | SLEEVE |  |  |  |
| BLUE                      | CHANNEL 6   | PIN "2" | PIN "3"    | PIN "1" | TIP              | RING  | SLEEVE |  |  |  |
| PURPLE                    | CHANNEL 7   | PIN "2" | PIN "3"    | PIN "1" | TIP              | RING  | SLEEVE |  |  |  |
| GRAY                      | CHANNEL 8   | PIN "2" | PIN "3"    | PIN "1" | TIP              | RING  | SLEEVE |  |  |  |

| PART NUMBER | CABLE LENGTH "X"            |
|-------------|-----------------------------|
| XLRF05TRS   | 5.00 FT +/- 1.50 <b>IN</b>  |
| XLRF10TRS   | 10.00 FT +/- 1.50 <b>IN</b> |

## NOTES:

1. CABLE BREAKOUT LENGTH IS 18.00 +/- 0.75 IN.
2. CABLE IS SHIPPED COILED AND PACKAGED IN A BAG.
3. MATERIALS:

XLR FEMALE CONNECTOR: HANDLE - ZINC ALLOY, NICKEL PLATED CABLE CLAMP AND FLEX RELIEF - THERMOPLASTIC, BLACK HOUSING AND LATCH - ZINC ALLOY, NICKEL PLATED INSULATOR - THERMOPLASTIC, GREEN
GROUND TERMINAL - SPECIAL COPPER ALLOY, ELECTRO-TINNED
SOCKET CONTACTS - SPECIAL COPPER ALLOY, SILVER PLATED
O-RING - THERMOPLASTIC RUBBER, BLACK INSULATING WASHERS - THERMOPLASTIC PLUG BODY AND TIP ROD - COPPER ALLOY, NICKEL PLATED **INSULATORS - MYLAR** TERMINALS - COPPER ALLOY, ELECTRO-TINNED HANDLE - COPPER ALLOY, NICKEL PLATED CABLE - COPPER, THERMOPLASTIC