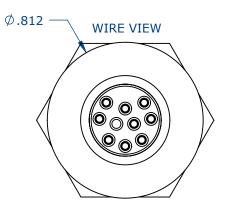

## NOTES:

CUSTOMER PRINT

W7880-9PG-300

PART NUMBER:

- 1. PARTS ARE TO BE BULK PACKED.
- 2. ALL DIMENSIONS ARE REFERENCE ONLY.

## #22 PIN CONTACT (10) CRIMP

## CUSTOMER DRAWING

| _                                                                                                                        |       |          |                                      |                   |                            |                            |  |
|--------------------------------------------------------------------------------------------------------------------------|-------|----------|--------------------------------------|-------------------|----------------------------|----------------------------|--|
| DA AM 08/10/16                                                                                                           |       |          | FIRST DRAWN                          |                   |                            |                            |  |
| EV.                                                                                                                      | INIT. | DATE     | DESCRIP                              | TION              |                            |                            |  |
| ALL INFORMATION ILLUSTRATED IS<br>THE PROPERTY OF "CONXALL<br>CORPORATION." UNAUTHORIZED                                 |       |          | ORIG. DRAWN BY: DATE:<br>AM 08/10/16 |                   |                            |                            |  |
| DUPLICATION OR DISTRIBUTION OF<br>THIS DOCUMENT IS PROHIBITED.                                                           |       |          | CHECKED BY:                          |                   |                            |                            |  |
| ALL UNITS ARE IN FEET,<br>INCHES, FRACTION OF INCHES                                                                     |       |          | APPROVED BY:                         |                   |                            |                            |  |
| AND DECIMALS.                                                                                                            |       |          |                                      |                   |                            | (9) #22 PIN CONTACT, CRIMP |  |
| TOLERANCES:<br>3 PLACE DECIMALS ±.005<br>ANGLES ±1°<br>FRACTIONS ±1/16<br>CRITICAL CHARACTERISTIC<br>FLAG PER SPEC. XXXX |       | SCALE    | size<br>B                            | SHEET<br>1 OF 1   | CUSTOMER: STANDARD PRODUCT |                            |  |
|                                                                                                                          |       | NTS      | Б                                    |                   |                            |                            |  |
|                                                                                                                          |       | FILE: DI |                                      | DIRECTORY:<br>SLW | PART NUMBER: W7880-9PG-300 |                            |  |