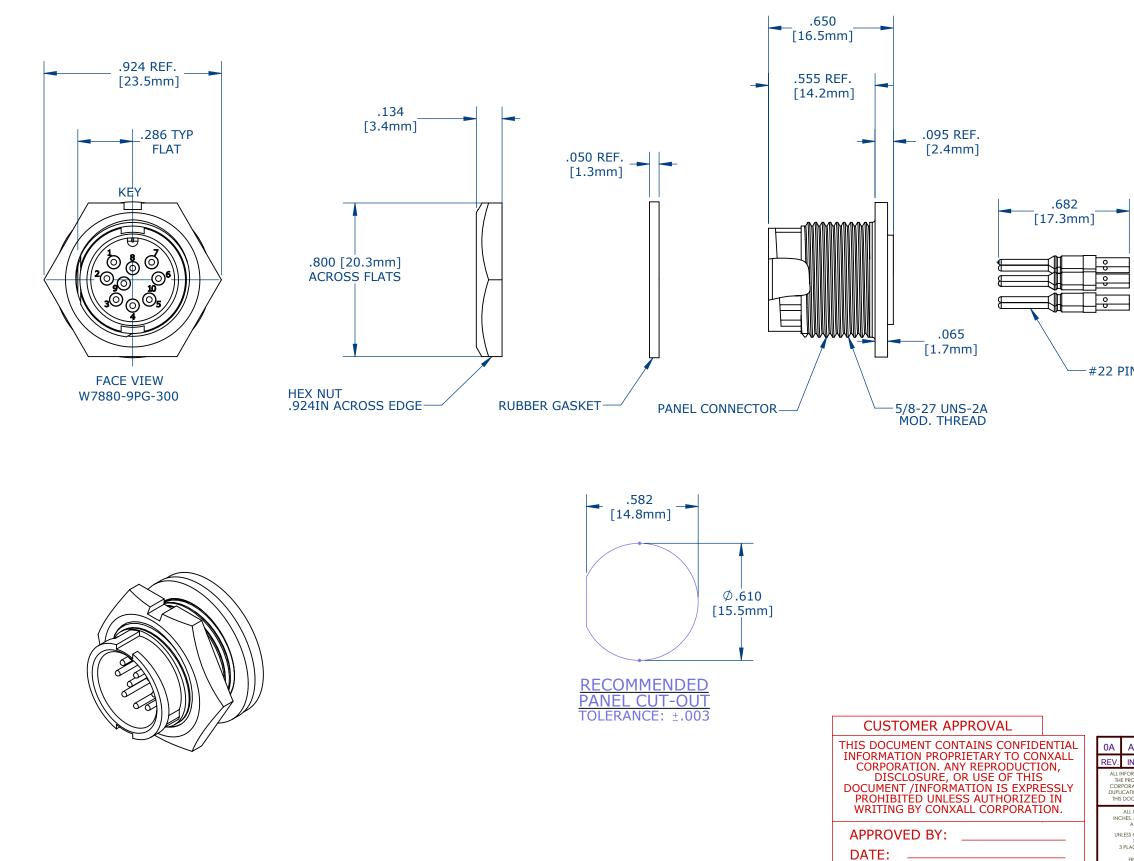

## NOTES:

CUSTOMER PRINT

W7880-9PG-300

PART NUMBER:

- 1. PARTS ARE TO BE BULK PACKED.
- 2. ALL DIMENSIONS ARE REFERENCE ONLY.

## #22 PIN CONTACT (10) CRIMP

## CUSTOMER DRAWING

| _                                                                                                                        |       |          |                                      |                   |                            |                            |  |
|--------------------------------------------------------------------------------------------------------------------------|-------|----------|--------------------------------------|-------------------|----------------------------|----------------------------|--|
| DA AM 08/10/16                                                                                                           |       |          | FIRST DRAWN                          |                   |                            |                            |  |
| EV.                                                                                                                      | INIT. | DATE     | DESCRIP                              | TION              |                            |                            |  |
| ALL INFORMATION ILLUSTRATED IS<br>THE PROPERTY OF "CONXALL<br>CORPORATION." UNAUTHORIZED                                 |       |          | ORIG. DRAWN BY: DATE:<br>AM 08/10/16 |                   |                            |                            |  |
| DUPLICATION OR DISTRIBUTION OF<br>THIS DOCUMENT IS PROHIBITED.                                                           |       |          | CHECKED BY:                          |                   |                            |                            |  |
| ALL UNITS ARE IN FEET,<br>INCHES, FRACTION OF INCHES                                                                     |       |          | APPROVED BY:                         |                   |                            |                            |  |
| AND DECIMALS.                                                                                                            |       |          |                                      |                   |                            | (9) #22 PIN CONTACT, CRIMP |  |
| TOLERANCES:<br>3 PLACE DECIMALS ±.005<br>ANGLES ±1°<br>FRACTIONS ±1/16<br>CRITICAL CHARACTERISTIC<br>FLAG PER SPEC. XXXX |       | SCALE    | size<br>B                            | SHEET<br>1 OF 1   | CUSTOMER: STANDARD PRODUCT |                            |  |
|                                                                                                                          |       | NTS      | Б                                    |                   |                            |                            |  |
|                                                                                                                          |       | FILE: DI |                                      | DIRECTORY:<br>SLW | PART NUMBER: W7880-9PG-300 |                            |  |