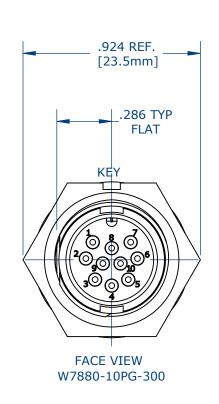

CUSTOMER PRINT

W7880-10PG-300

## **CUSTOMER DRAWING**

| _                                                                                                                                              |                                                                                            |                                                                        |                                               |              |           |                                                             |                                          |                   |
|------------------------------------------------------------------------------------------------------------------------------------------------|--------------------------------------------------------------------------------------------|------------------------------------------------------------------------|-----------------------------------------------|--------------|-----------|-------------------------------------------------------------|------------------------------------------|-------------------|
|                                                                                                                                                | 0A                                                                                         | AM                                                                     | 04/05/16                                      | FIRST DRAWN  |           |                                                             |                                          |                   |
| I                                                                                                                                              | REV.                                                                                       | INIT.                                                                  | DATE                                          | DESCRIPTION  |           |                                                             |                                          |                   |
| ALL INFORMATION ILLUSTRATED IS THE PROPERTY OF "CONXALL CORPORATION." UNAUTHORIZED DUPLICATION OR DISTRIBUTION OF THIS DOCUMENT IS PROHIBITED. |                                                                                            |                                                                        | ORIG. DRAWN BY: DATE: AM 04/05/16 CHECKED BY: |              |           | conxall                                                     |                                          |                   |
| Î                                                                                                                                              | ALL UNITS ARE IN FEET, INCHES, FRACTION OF INCHES AND DECIMALS. UNLESS OTHERWISE SPECIFIED |                                                                        | APPROVED BY:                                  |              |           | TITLE: PANEL CONNECTOR ASSEMBLY (10) #22 PIN CONTACT, CRIMP |                                          |                   |
|                                                                                                                                                | 3                                                                                          | TOLERANCES:<br>3 PLACE DECIMALS ±.005<br>ANGLES ±1°<br>FRACTIONS ±1/16 | CIMALS ±.005<br>.ES ±1°                       | SCALE<br>NTS | size<br>B | SHEET<br>1 OF 1                                             | MINI-CON-X<br>customer: STANDARD PRODUCT |                   |
|                                                                                                                                                | $\triangleright$                                                                           | = CRITICAL                                                             | CHARACTERISTIC<br>SPEC. XXXX                  | FILE:        |           | DIRECTORY:<br>SLW                                           | 1 FAR! 147000 10DC 200 1                 | REV<br><b>)</b> A |