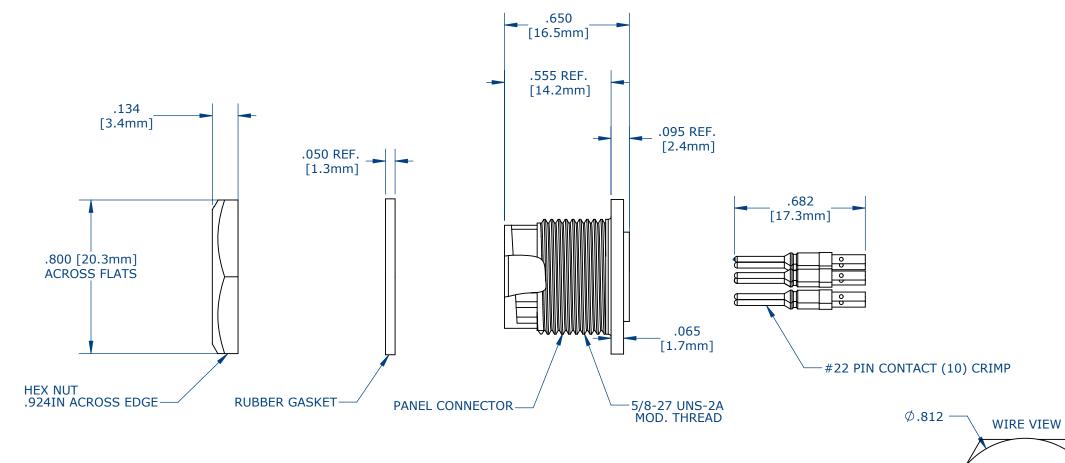

CUSTOMER PRINT

W7880-10PG-300

## **CUSTOMER DRAWING**

| _                                                                                                                                              |                                                                                            |                                                                        |                                               |              |           |                                                             |                                          |                   |
|------------------------------------------------------------------------------------------------------------------------------------------------|--------------------------------------------------------------------------------------------|------------------------------------------------------------------------|-----------------------------------------------|--------------|-----------|-------------------------------------------------------------|------------------------------------------|-------------------|
|                                                                                                                                                | 0A                                                                                         | AM                                                                     | 04/05/16                                      | FIRST DRAWN  |           |                                                             |                                          |                   |
| I                                                                                                                                              | REV.                                                                                       | INIT.                                                                  | DATE                                          | DESCRIPTION  |           |                                                             |                                          |                   |
| ALL INFORMATION ILLUSTRATED IS THE PROPERTY OF "CONXALL CORPORATION." UNAUTHORIZED DUPLICATION OR DISTRIBUTION OF THIS DOCUMENT IS PROHIBITED. |                                                                                            |                                                                        | ORIG. DRAWN BY: DATE: AM 04/05/16 CHECKED BY: |              |           | conxall                                                     |                                          |                   |
| Î                                                                                                                                              | ALL UNITS ARE IN FEET, INCHES, FRACTION OF INCHES AND DECIMALS. UNLESS OTHERWISE SPECIFIED |                                                                        | APPROVED BY:                                  |              |           | TITLE: PANEL CONNECTOR ASSEMBLY (10) #22 PIN CONTACT, CRIMP |                                          |                   |
|                                                                                                                                                | 3                                                                                          | TOLERANCES:<br>3 PLACE DECIMALS ±.005<br>ANGLES ±1°<br>FRACTIONS ±1/16 | CIMALS ±.005<br>.ES ±1°                       | SCALE<br>NTS | size<br>B | SHEET<br>1 OF 1                                             | MINI-CON-X<br>customer: STANDARD PRODUCT |                   |
|                                                                                                                                                | $\triangleright$                                                                           | = CRITICAL                                                             | CHARACTERISTIC<br>SPEC. XXXX                  | FILE:        |           | DIRECTORY:<br>SLW                                           | 1 FAR! 147000 10DC 200 1                 | REV<br><b>)</b> A |