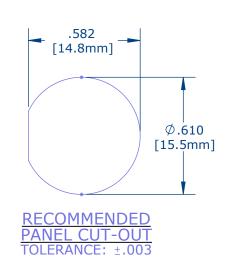

CUSTOMER PRINT

W7880-10PG-300

## **CUSTOMER DRAWING**

| _                                                                                                                                              |                                                                                            |                                                                        |                                               |              |           |                                                             |                                          |                   |
|------------------------------------------------------------------------------------------------------------------------------------------------|--------------------------------------------------------------------------------------------|------------------------------------------------------------------------|-----------------------------------------------|--------------|-----------|-------------------------------------------------------------|------------------------------------------|-------------------|
|                                                                                                                                                | 0A                                                                                         | AM                                                                     | 04/05/16                                      | FIRST DRAWN  |           |                                                             |                                          |                   |
| I                                                                                                                                              | REV.                                                                                       | INIT.                                                                  | DATE                                          | DESCRIPTION  |           |                                                             |                                          |                   |
| ALL INFORMATION ILLUSTRATED IS THE PROPERTY OF "CONXALL CORPORATION." UNAUTHORIZED DUPLICATION OR DISTRIBUTION OF THIS DOCUMENT IS PROHIBITED. |                                                                                            |                                                                        | ORIG. DRAWN BY: DATE: AM 04/05/16 CHECKED BY: |              |           | conxall                                                     |                                          |                   |
| Î                                                                                                                                              | ALL UNITS ARE IN FEET, INCHES, FRACTION OF INCHES AND DECIMALS. UNLESS OTHERWISE SPECIFIED |                                                                        | APPROVED BY:                                  |              |           | TITLE: PANEL CONNECTOR ASSEMBLY (10) #22 PIN CONTACT, CRIMP |                                          |                   |
|                                                                                                                                                | 3                                                                                          | TOLERANCES:<br>3 PLACE DECIMALS ±.005<br>ANGLES ±1°<br>FRACTIONS ±1/16 | CIMALS ±.005<br>.ES ±1°                       | SCALE<br>NTS | size<br>B | SHEET<br>1 OF 1                                             | MINI-CON-X<br>customer: STANDARD PRODUCT |                   |
|                                                                                                                                                | $\triangleright$                                                                           | = CRITICAL                                                             | CHARACTERISTIC<br>SPEC. XXXX                  | FILE:        |           | DIRECTORY:<br>SLW                                           | 1 FAR! 147000 10DC 200 1                 | REV<br><b>)</b> A |