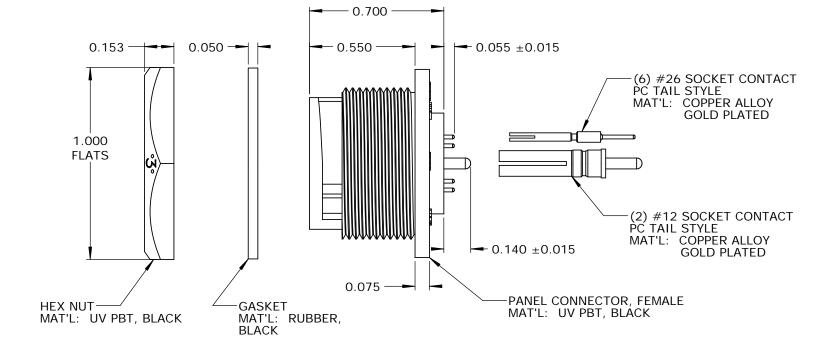

CUSTOMER PRINT

W4B81-8SG-3ES

- PARTS TO BE BULK PACKED.

- PC TAIL CONTACTS ARE PRESSED INTO CONNECTOR.
  REAR WELL FILLED WITH BLACK EPOXY.
  ALL DIMENSIONS ARE FOR REFERENCE ONLY EXCEPT WHERE NOTED WITH TOLERANCE.

APPROVED BY: DATE:

**ROHS COMPLIANT** 

| Α                                                                                                                          | AB    | B 05-09-19   |                                               | RELEASE PER DOR 14-6281TC |                                                              |                                      |
|----------------------------------------------------------------------------------------------------------------------------|-------|--------------|-----------------------------------------------|---------------------------|--------------------------------------------------------------|--------------------------------------|
| REV.                                                                                                                       | INIT. | DATE         |                                               | DESCRIPTION               |                                                              |                                      |
| ALL INFORMATION ILLUSTRATED IS<br>THE PROPERTY OF "CONXALL<br>CORPORATION." UNAUTHORIZED<br>DUPLICATION OR DISTRIBUTION OF |       |              | ORIG. DRAWN BY: DATE: AB 07-18-14 CHECKED BY: |                           |                                                              | GODEGO!                              |
| THIS DOCUMENT IS PROHIBITED.  ALL UNITS ARE IN FEET.                                                                       |       |              |                                               |                           |                                                              | 601 E. WILDWOOD VILLA PARK, IL 60181 |
| INCHES, FRACTION OF INCHES<br>AND DECIMALS.                                                                                |       | APPROVED BY: |                                               |                           | PANEL CONNECTOR KIT (2)#12 + (6)#26 SOCKET CONTACTS, PC TAIL |                                      |
|                                                                                                                            |       | SCAL<br>NTS  |                                               | SHEET<br>1 OF 1           | MULTI-CON-X, WEATHER RESISTANT CUSTOMER: STANDARD PRODUCT    |                                      |
| = CRITICAL CHARACTERISTIC     FLAG PER SPEC, XXXX                                                                          |       |              | FILE:<br>SAM                                  | /IE AS P/                 | DIRECTORY:                                                   | PART NUMBER: W4B81-8SG-3ES           |