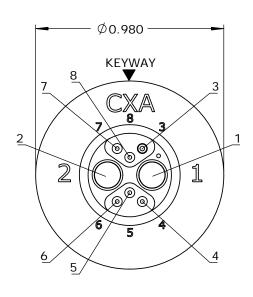

**FACE VIEW** 

**WIRE VIEW** 

CUSTOMER PRINT

W4B81-8SG-3ES

- PARTS TO BE BULK PACKED.

- PC TAIL CONTACTS ARE PRESSED INTO CONNECTOR.
  REAR WELL FILLED WITH BLACK EPOXY.
  ALL DIMENSIONS ARE FOR REFERENCE ONLY EXCEPT WHERE NOTED WITH TOLERANCE.