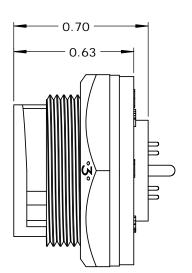

CUSTOMER PRINT

W4B81-8SG-3ES

- PARTS TO BE BULK PACKED.

- PC TAIL CONTACTS ARE PRESSED INTO CONNECTOR.
  REAR WELL FILLED WITH BLACK EPOXY.
  ALL DIMENSIONS ARE FOR REFERENCE ONLY EXCEPT WHERE NOTED WITH TOLERANCE.

**FACE VIEW** 

**WIRE VIEW** 