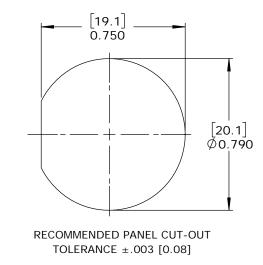

CUSTOMER PRINT

W4B81-8SG-3ES

- PARTS TO BE BULK PACKED.

- PC TAIL CONTACTS ARE PRESSED INTO CONNECTOR.
  REAR WELL FILLED WITH BLACK EPOXY.
  ALL DIMENSIONS ARE FOR REFERENCE ONLY EXCEPT WHERE NOTED WITH TOLERANCE.