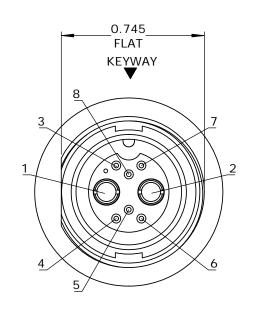

**FACE VIEW** 

**WIRE VIEW** 

CUSTOMER PRINT

W4B81-8SG-3ES

- PARTS TO BE BULK PACKED.

- PC TAIL CONTACTS ARE PRESSED INTO CONNECTOR.
  REAR WELL FILLED WITH BLACK EPOXY.
  ALL DIMENSIONS ARE FOR REFERENCE ONLY EXCEPT WHERE NOTED WITH TOLERANCE.