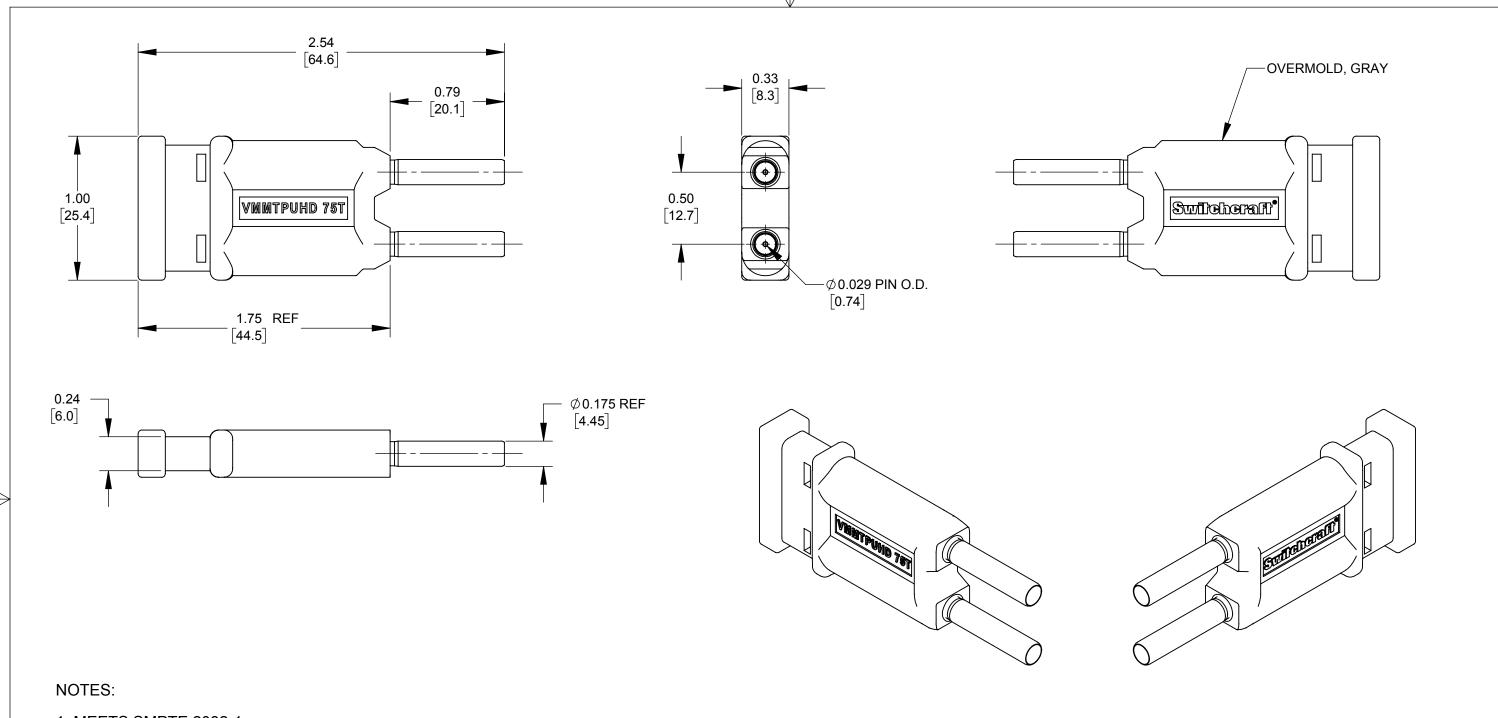

- 1. MEETS SMPTE 2082-1 CHARACTERISTIC IMPEDANCE :75 OHMS CONTACT RESISTANCE: 50 MILLIOHMS MAX.
- 2. MATERIAL:
  PLUG: COPPER ALLOY, SILVER PLATED.
  CONTACT: COPPER ALLOY, SILVER PLATED.
  INSULATOR: TEFLON
  OVERMOLD: THERMOPLASTIC ELASTOMER
- 3. THIS PRODUCT IS RoHS COMPLIANT.

## CUSTOMER DRAWING

|    |              |          |    |      |                                      | THIS DRAWING DESCRIBES A DESIGN CONSIDERED PROPRIETARY IN NATURE, DEVELOPED AND MANUFACTURED BY SWITCHCRAFT INC. AND IS RELEASED ON A CONFIDENTIAL BASIS FOR IDENTIFICATION PURPOSES ONLY. |         |            |              |            |       |          |        |     |
|----|--------------|----------|----|------|--------------------------------------|--------------------------------------------------------------------------------------------------------------------------------------------------------------------------------------------|---------|------------|--------------|------------|-------|----------|--------|-----|
|    |              |          |    |      | UNLESS OTHERWISE SPECIFIED           | SIZE                                                                                                                                                                                       | W       | WIDTH MULT |              |            | LBS/M |          | TEMPER |     |
|    |              |          |    |      | 1. ALL DIMENSIONS IN INCHES [mm]     | FINISH                                                                                                                                                                                     |         |            |              | MATERIAL   |       |          |        |     |
|    |              |          |    |      | - TWO PLACE DECIMALS ±0.02 [0.5]     | SPEC No.                                                                                                                                                                                   |         |            |              | SPEC No.   |       |          |        |     |
|    |              |          |    |      | - THREE PLACE DECIMALS ±0.005 [0.13] | FIRST U                                                                                                                                                                                    | ISED ON | N          | SCALE<br>3:2 | Smi        |       |          |        |     |
|    |              |          |    |      |                                      | DATE DRAWN                                                                                                                                                                                 | BY      | CHKD       | APVD         |            |       | الالالال |        |     |
|    |              |          |    |      |                                      | 5/01/17                                                                                                                                                                                    | PNK     | PNK        | SRC          |            |       |          |        |     |
| A  | 28195        | 08/29/19 | PC | TJK  |                                      | 5/01/17                                                                                                                                                                                    | LINK    | 5/01/17    | 5/01/17      |            | SHEET | 1        | OF     | 1   |
| RE | / ECO NUMBER | DATE     | BY | APVD |                                      | NAME DUAL TERMINATED PLUG                                                                                                                                                                  |         |            | PLUG         | PART No    |       |          |        | REV |
|    | REVISIONS    |          |    |      | DO NOT SCALE DRAWING                 | UHD MICRO, OVERMOLDED, RoHS                                                                                                                                                                |         |            |              | VMMTPUHD A |       |          |        |     |