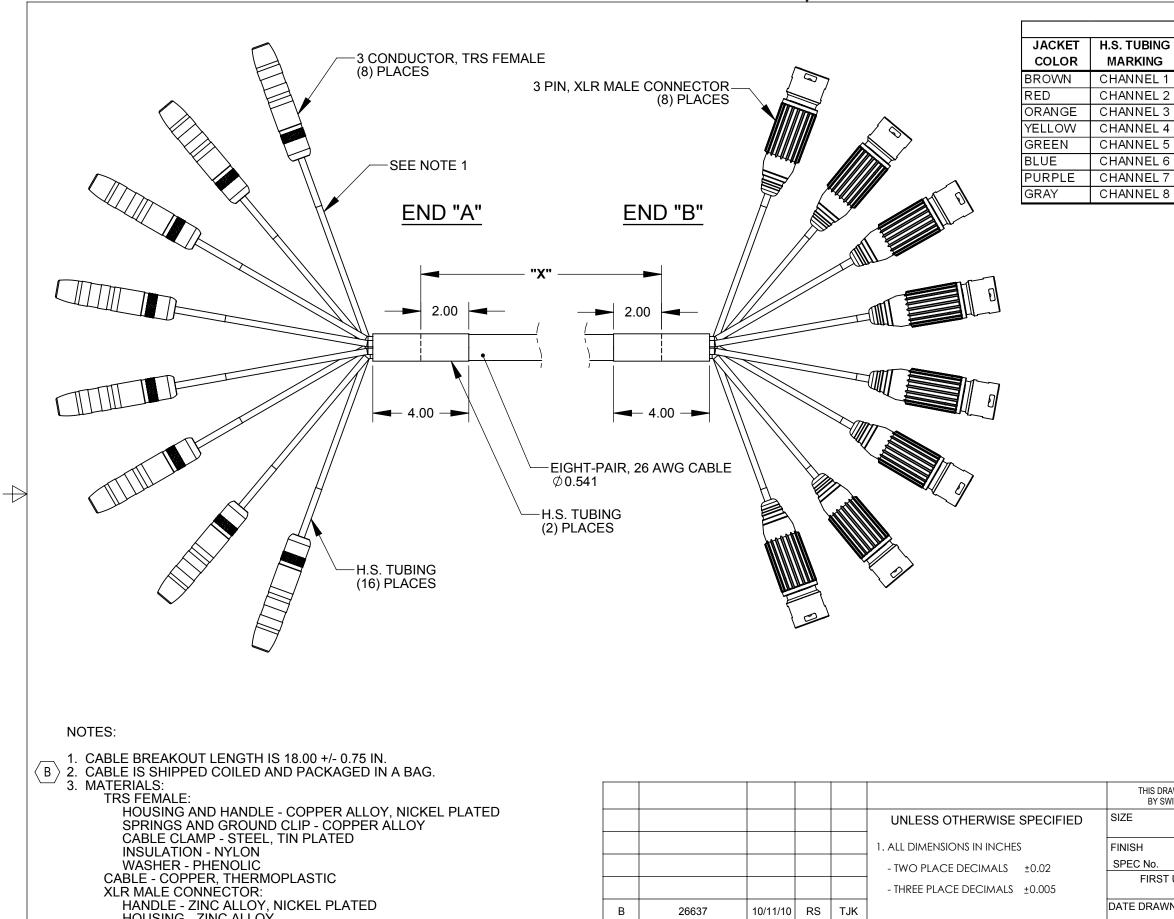

А

REV

HOUSING - ZINC ALLOY HOUSING - ZINC ALLOY INSULATOR - THERMOPLASTIC GROUND TERMINAL - SPECIAL COPPER ALLOY CONTACT PINS - COPPER ALLOY, SILVER FINISH

SPEC No. FIRST USE DATE DRAWN 4/14/08 RS TJK 25983 10/30/08 NAME ECO NUMBER DATE BY APVD DO NOT SCALE DRAWING TRS FEMA REVISIONS 4 SolidWorks CAD File

 $\forall 7$ 

| TRSF AND XLRM WIRING CHART |            |        |                  |         |         |  |  |  |  |  |  |
|----------------------------|------------|--------|------------------|---------|---------|--|--|--|--|--|--|
| END '                      | 'A" TRS FE | MALE   | END "B" XLR MALE |         |         |  |  |  |  |  |  |
| RED                        | BLACK      | BARE   | RED              | BLACK   | BARE    |  |  |  |  |  |  |
| TIP                        | RING       | SLEEVE | PIN "2"          | PIN "3" | PIN "1" |  |  |  |  |  |  |
| TIP                        | RING       | SLEEVE | PIN "2"          | PIN "3" | PIN "1" |  |  |  |  |  |  |
| TIP                        | RING       | SLEEVE | PIN "2"          | PIN "3" | PIN "1" |  |  |  |  |  |  |
| TIP                        | RING       | SLEEVE | PIN "2"          | PIN "3" | PIN "1" |  |  |  |  |  |  |
| TIP                        | RING       | SLEEVE | PIN "2"          | PIN "3" | PIN "1" |  |  |  |  |  |  |
| TIP                        | RING       | SLEEVE | PIN "2"          | PIN "3" | PIN "1" |  |  |  |  |  |  |
| TIP                        | RING       | SLEEVE | PIN "2"          | PIN "3" | PIN "1" |  |  |  |  |  |  |
| TIP                        | RING       | SLEEVE | PIN "2"          | PIN "3" | PIN "1" |  |  |  |  |  |  |

| PART NUMBER | CABLE LENGTH "X"     |  |  |  |
|-------------|----------------------|--|--|--|
| TRSF05XLRM  | 5.00 FT +/- 1.50 IN  |  |  |  |
| TRSF10XLRM  | 10.00 FT +/- 1.50 IN |  |  |  |