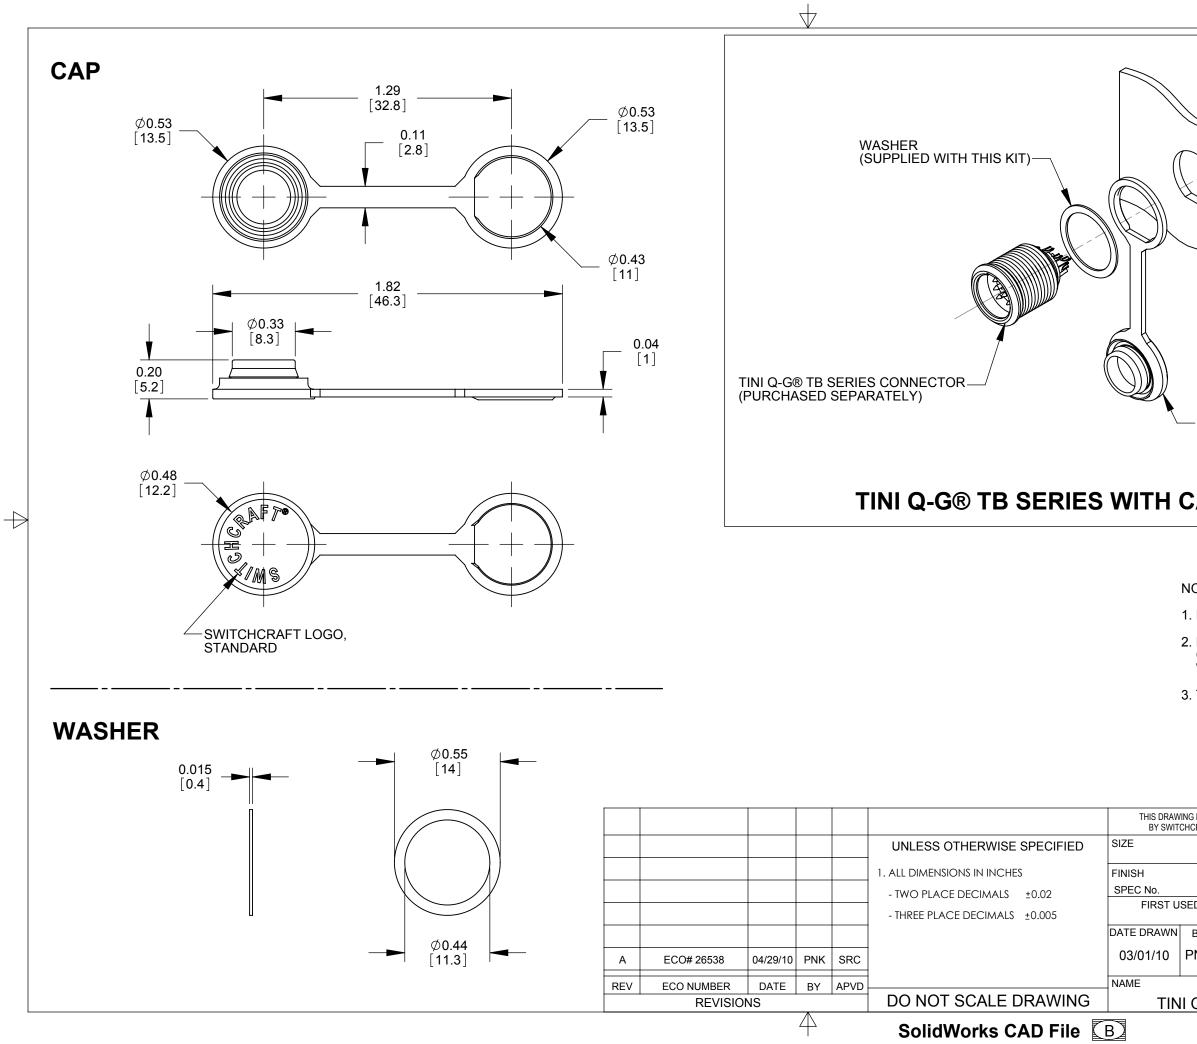

|                                                                                                                                                                                      |                      |     | . WITH STA                  | TINI Q-G® SERIES<br>MOUNTING HARDWARE<br>(PURCHASED SEPARATELY)                                   |  |  |
|--------------------------------------------------------------------------------------------------------------------------------------------------------------------------------------|----------------------|-----|-----------------------------|---------------------------------------------------------------------------------------------------|--|--|
| -TINI Q-G® SERIES CAP<br>(SUPPLIED WITH THIS KIT)                                                                                                                                    |                      |     |                             |                                                                                                   |  |  |
| OTES:<br>DIMENSIONS SHOWN FOR REFERENCE ONLY<br>MATERIAL:<br>CAP: THERMOPLASTIC ELASTOMER, BLACK COLOR<br>WASHER: STAINLESS STEEL<br>THIS PART IS RoHS COMPLIANT<br>CUSTOMER DRAWING |                      |     |                             |                                                                                                   |  |  |
|                                                                                                                                                                                      |                      |     |                             | PRIETARY IN NATURE, DEVELOPED AND MANUFACTURED<br>DENTIAL BASIS FOR IDENTIFICATION PURPOSES ONLY. |  |  |
| W                                                                                                                                                                                    | IDTH                 |     | MULT                        | LBS/M TEMPER                                                                                      |  |  |
|                                                                                                                                                                                      | MATERIAL<br>SPEC No. |     |                             |                                                                                                   |  |  |
| ED ON<br>BY<br>PNK                                                                                                                                                                   | CHP<br>PN            | (D  | SCALE<br>2:1<br>APVD<br>SRC | Swifeheraff                                                                                       |  |  |
|                                                                                                                                                                                      | 03/01                | /10 | 03/01/10                    | SHEET 1 OF 1                                                                                      |  |  |
| CAP KIT<br>Q-G® TB SERIES                                                                                                                                                            |                      |     | RIES                        |                                                                                                   |  |  |