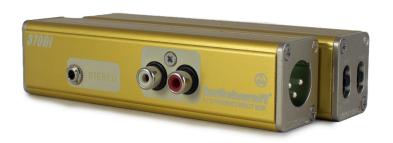

The 370DI is a durable, pocket size, Direct Box which is a cross between Switchcraft's SC700CT DI Box and 318 Inline Audio Adapter. The 370DI sums and converts the unbalanced stereo outputs of cell phones, tablets, laptops and consumer gear to a balanced mono mic level for connecting to audio consoles and house sound systems.

## FEATURES & BENEFITS

- Dual RCA inputs
- 3.5MM input (1/8"TRS jack)
- Switchcraft DE Series locking male XLR provides balanced, mono, mic level output
- Ground Lift Switch
- 20db pad to enable the device to handle stronger signals without distortion