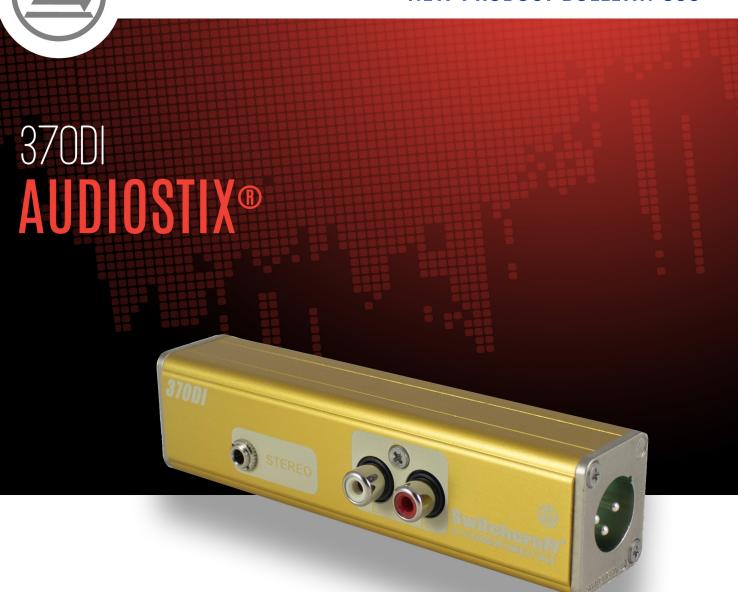

The 370DI is a durable, pocket size, Direct Box which is a cross between Switchcraft's SC700CT DI Box and 318 Inline Audio Adapter. The 370DI sums and converts the unbalanced stereo outputs of cell phones, tablets, laptops and consumer gear to a balanced mono mic level for connecting to audio consoles and house sound systems.

## FEATURES & BENEFITS

- Dual RCA inputs
- 3.5MM input (1/8"TRS jack)
- Switchcraft DE Series locking male XLR provides balanced, mono, mic level output
- Ground Lift Switch
- 20db pad to enable the device to handle stronger signals without distortion