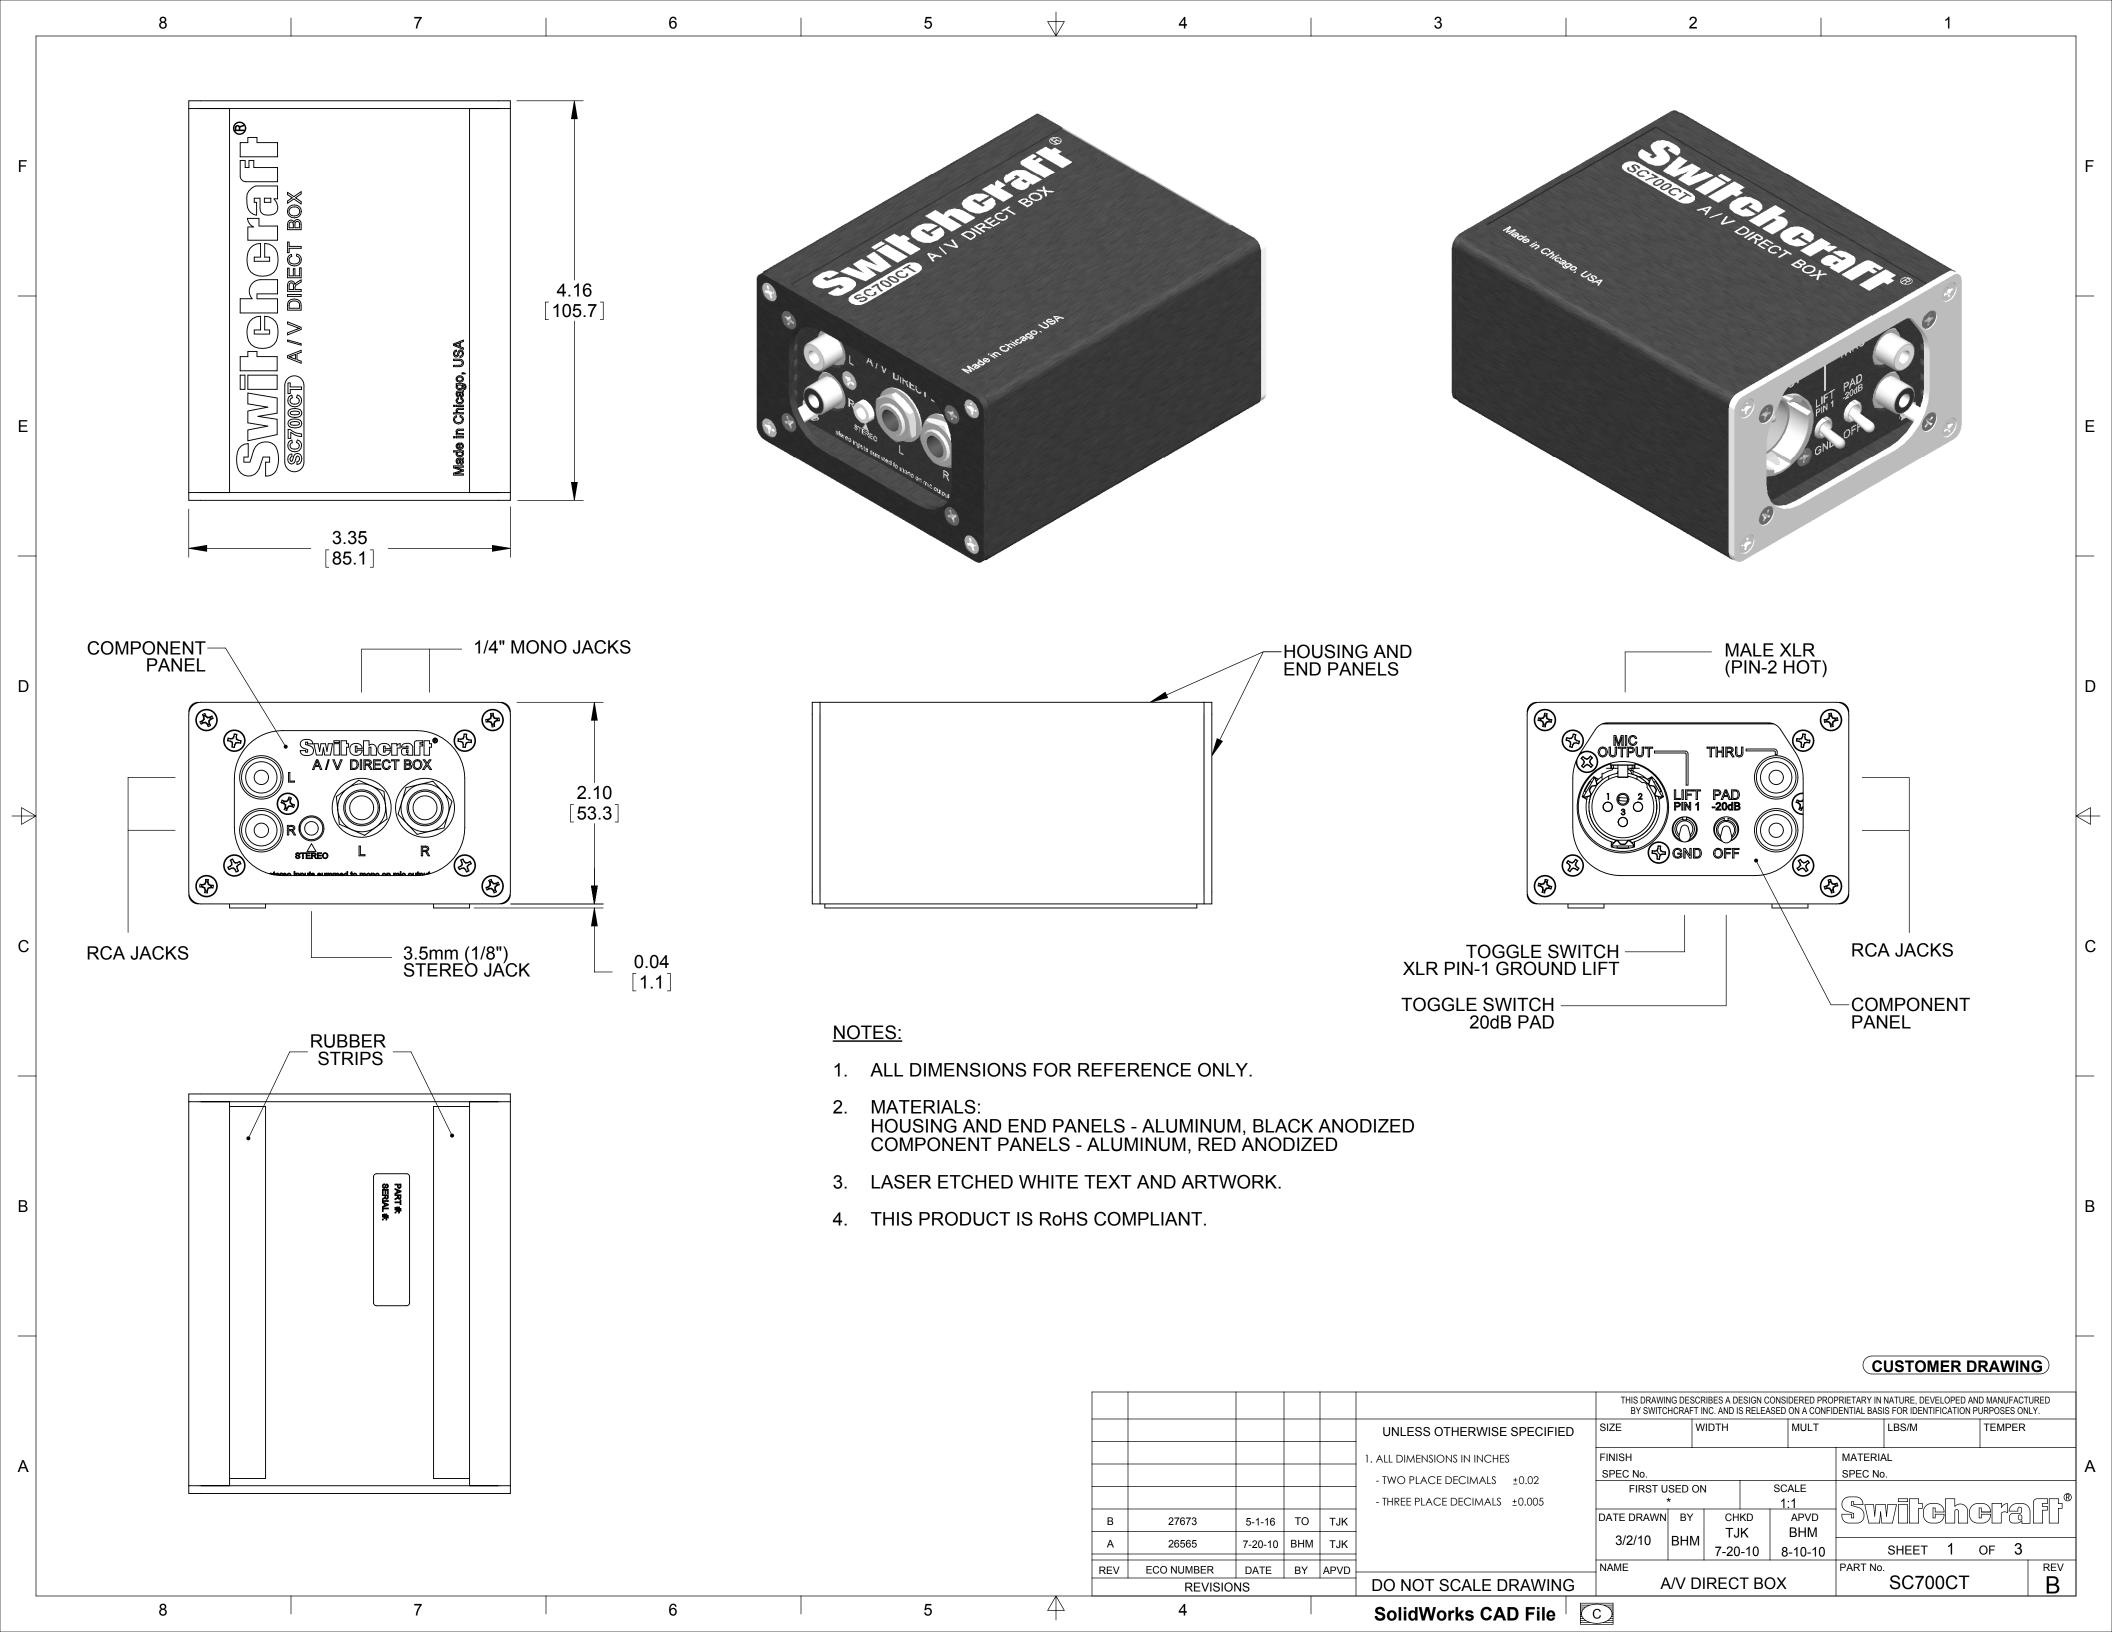

## SC700CT A/V Direct Box Audio Specifications

## Switchcraft®

| Parameter                          | Performance           | Conditions                                                                     |
|------------------------------------|-----------------------|--------------------------------------------------------------------------------|
| Frequency Response                 | 20Hz - 20kHz          | +/-0.3dB, ref 1kHz                                                             |
| Total Harmonic Distortion + Noise  | < 0.009%<br>< 0.5%    | at 1kHz, +4dBu Input, 22kHz Bandwidth<br>at 20Hz, +4dBu Input, 22kHz Bandwidth |
| Maximum Input Level                | +18dBu                | at 20Hz with 1% THD+Noise                                                      |
| Input Imped