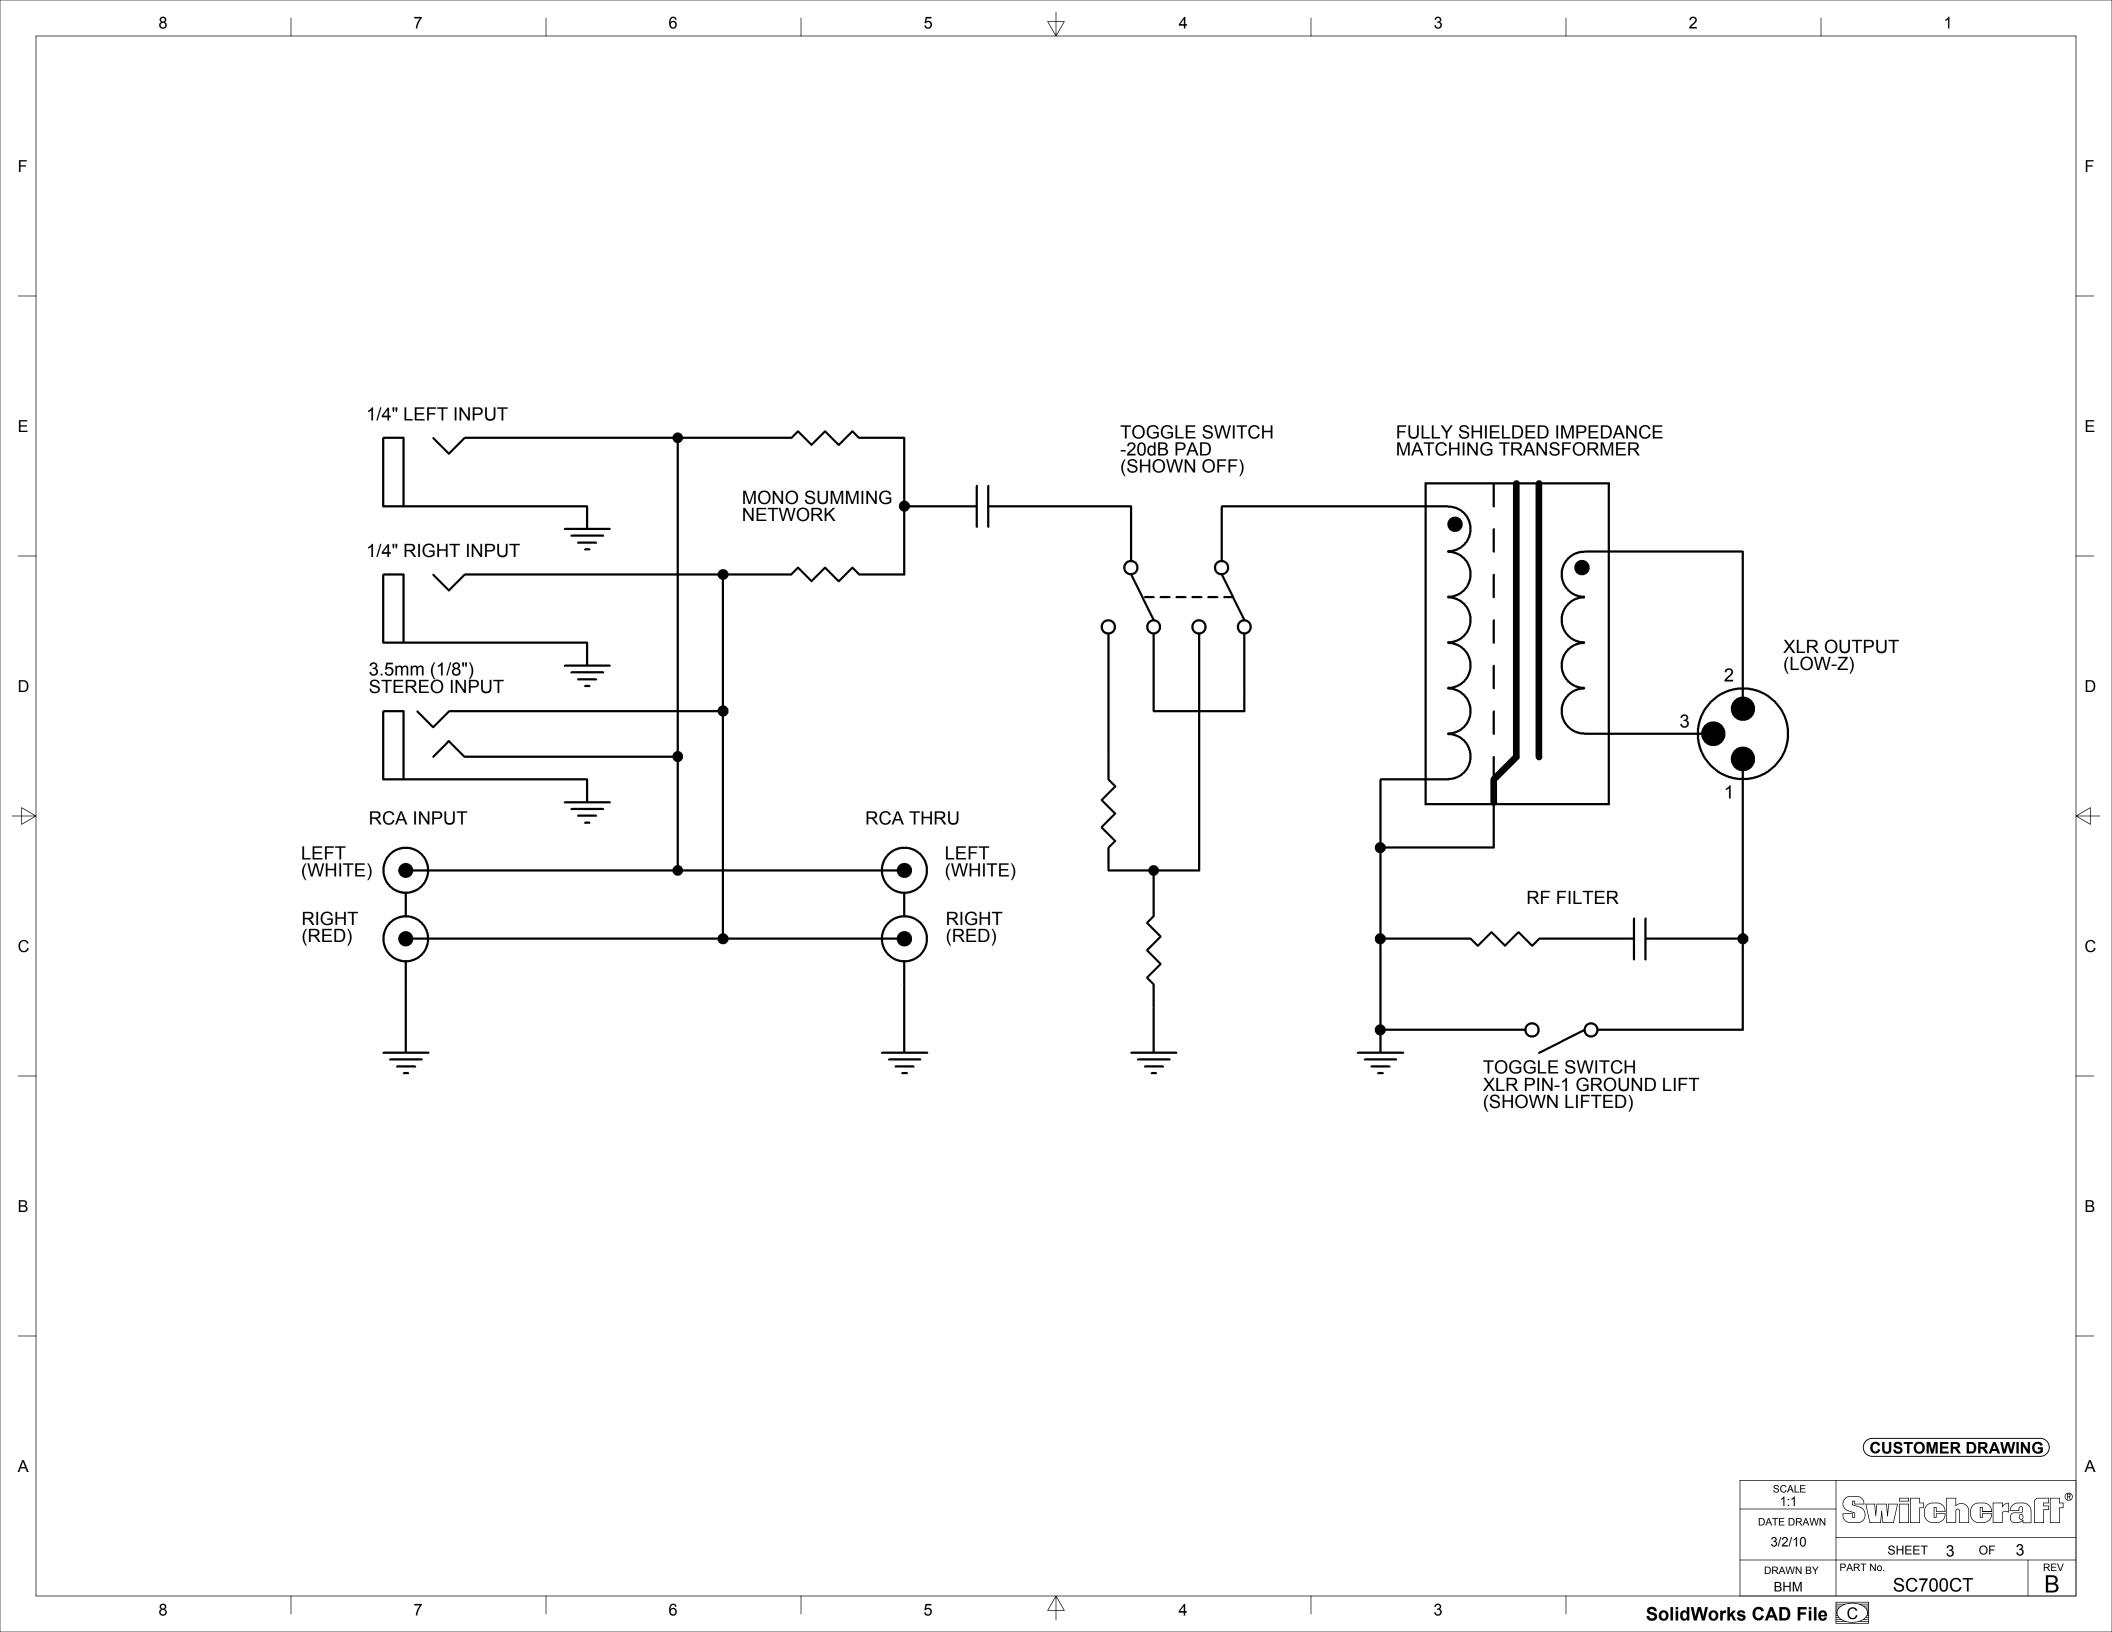

| Voltage Gain                       | -23dB<br>-43dB        | +/-1dB<br>+/-1dB with 20dB pad engaged                                         |
| Pad Attenuation                    | 20dB                  | +/-1dB                                                                         |

Notes: All measurements were taken with a  $25\Omega$  unbalanced source and measured from the XLR with a  $1k\Omega$  balanced load. Specifications subject to change without notice.

**CUSTOMER DRAWING** 

| SCALE<br>1:1 |              | (GL® |
|--------------|--------------|------|
| DATE DRAWN   |              |      |
| 3/2/10       | SHEET 2 OF 3 |      |
| DRAWN BY     | PART No.     | REV  |
| ВНМ          | SC700CT      | В    |
| <br>         |              |      |

6

3

SolidWorks CAD File C



## **Mouser Electronics**

**Authorized Distributor** 

Click to View Pricing, Inventory, Delivery & Lifecycle Information:

Switchcraft: SC700CT