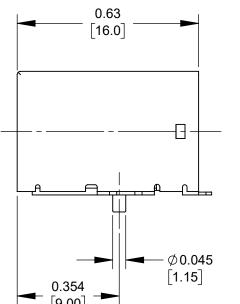

## NOTES:

 $\rightarrow$ 

- 1. MATERIALS:
  - HOUSING THERMOPLASTIC, BLACK TERMINALS - COPPER ALLOY, GOLD AND TIN PLATED SHELL - COPPER ALLOY, NICKEL PLATED
- 2. ELECTRICAL CHARACTERISTICS: CONTACT RESISTANCE - 30m OHM MAX INSULATION RESISTANCE - 1000M OHM MIN @ 500V DC VOLTAGE AND CURRENT RATING - 1.5A @ 250V AC MIN DIELECTRIC WITHSTAND VOLTAGE - 750V AC RMS FOR 1MINUTE
- 3. PRODUCT LIFECYCLE: 1500 INSERTION/WIDTHDRAWAL CYCLES.
- 4. THIS PART IS RoHS COMPLIANT.