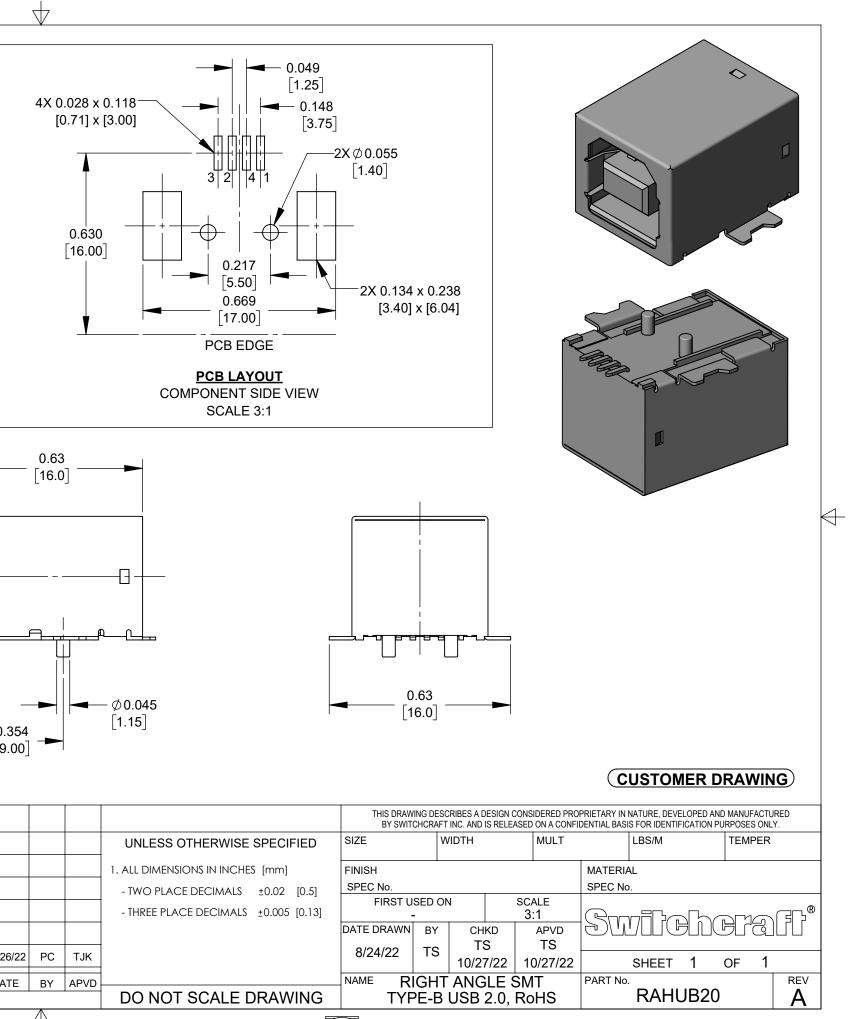

## NOTES:

 $\rightarrow$ 

- 1. MATERIALS:
  - HOUSING THERMOPLASTIC, BLACK TERMINALS - COPPER ALLOY, GOLD AND TIN PLATED SHELL - COPPER ALLOY, NICKEL PLATED
- 2. ELECTRICAL CHARACTERISTICS: CONTACT RESISTANCE - 30m OHM MAX INSULATION RESISTANCE - 1000M OHM MIN @ 500V DC VOLTAGE AND CURRENT RATING - 1.5A @ 250V AC MIN DIELECTRIC WITHSTAND VOLTAGE - 750V AC RMS FOR 1MINUTE
- 3. PRODUCT LIFECYCLE: 1500 INSERTION/WIDTHDRAWAL CYCLES.
- 4. THIS PART IS RoHS COMPLIANT.