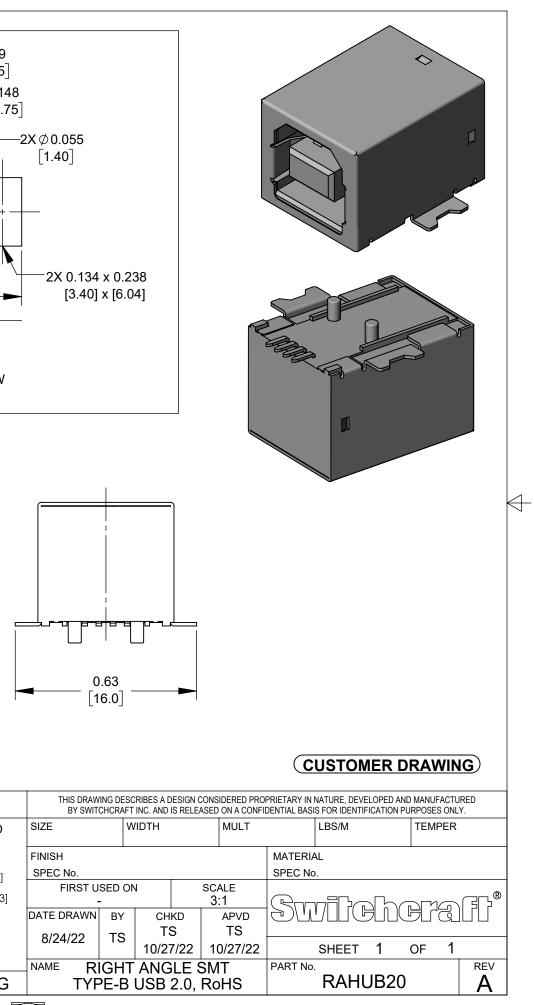

## NOTES:

 $\rightarrow$ 

- 1. MATERIALS:
  - HOUSING THERMOPLASTIC, BLACK TERMINALS - COPPER ALLOY, GOLD AND TIN PLATED SHELL - COPPER ALLOY, NICKEL PLATED
- 2. ELECTRICAL CHARACTERISTICS: CONTACT RESISTANCE - 30m OHM MAX INSULATION RESISTANCE - 1000M OHM MIN @ 500V DC VOLTAGE AND CURRENT RATING - 1.5A @ 250V AC MIN DIELECTRIC WITHSTAND VOLTAGE - 750V AC RMS FOR 1MINUTE
- 3. PRODUCT LIFECYCLE: 1500 INSERTION/WIDTHDRAWAL CYCLES.
- 4. THIS PART IS RoHS COMPLIANT.