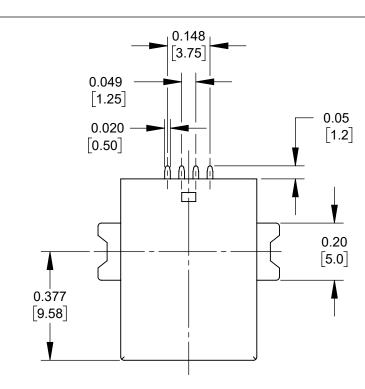

## NOTES:

 $\rightarrow$ 

- 1. MATERIALS:
  - HOUSING THERMOPLASTIC, BLACK TERMINALS - COPPER ALLOY, GOLD AND TIN PLATED SHELL - COPPER ALLOY, NICKEL PLATED
- 2. ELECTRICAL CHARACTERISTICS: CONTACT RESISTANCE - 30m OHM MAX INSULATION RESISTANCE - 1000M OHM MIN @ 500V DC VOLTAGE AND CURRENT RATING - 1.5A @ 250V AC MIN DIELECTRIC WITHSTAND VOLTAGE - 750V AC RMS FOR 1MINUTE
- 3. PRODUCT LIFECYCLE: 1500 INSERTION/WIDTHDRAWAL CYCLES.
- 4. THIS PART IS RoHS COMPLIANT.