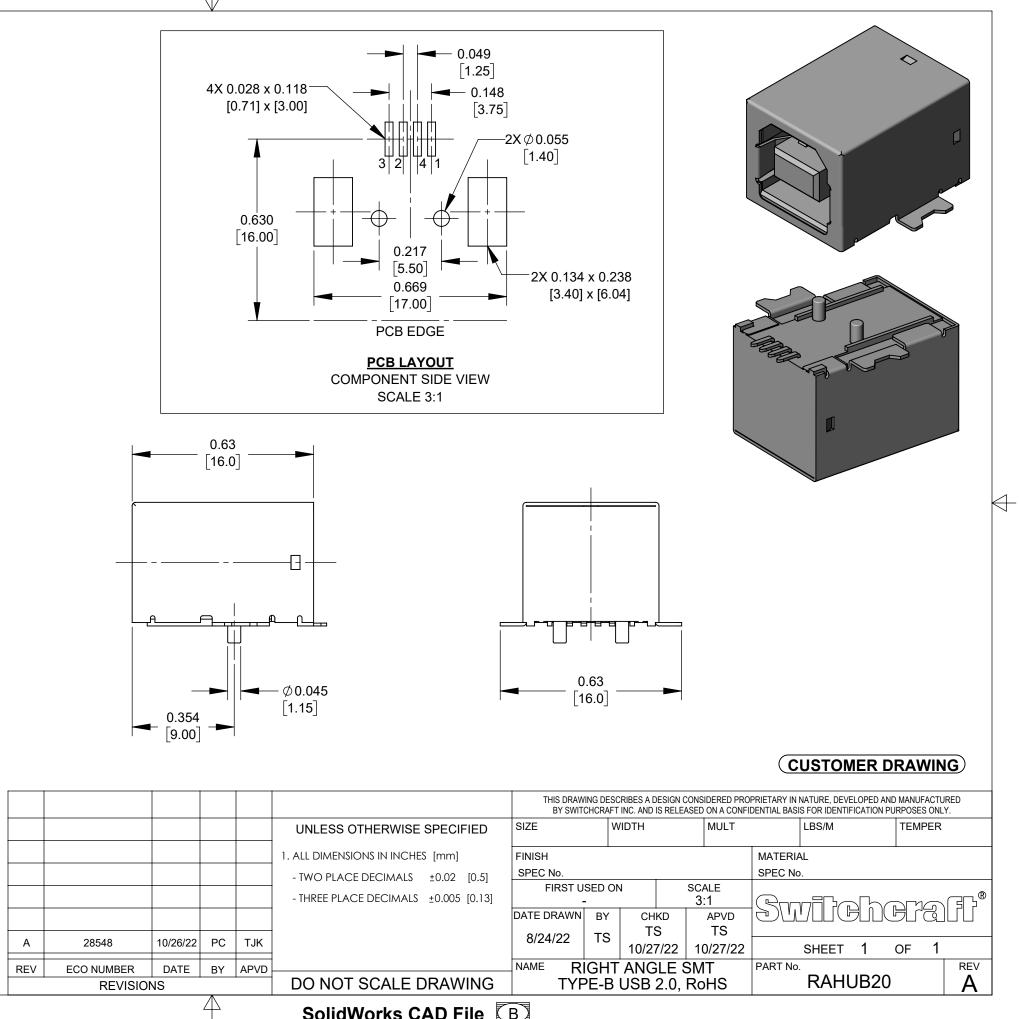

## NOTES:

 $\rightarrow$ 

- 1. MATERIALS:
  - HOUSING THERMOPLASTIC, BLACK TERMINALS - COPPER ALLOY, GOLD AND TIN PLATED SHELL - COPPER ALLOY, NICKEL PLATED
- 2. ELECTRICAL CHARACTERISTICS: CONTACT RESISTANCE - 30m OHM MAX INSULATION RESISTANCE - 1000M OHM MIN @ 500V DC VOLTAGE AND CURRENT RATING - 1.5A @ 250V AC MIN DIELECTRIC WITHSTAND VOLTAGE - 750V AC RMS FOR 1MINUTE
- 3. PRODUCT LIFECYCLE: 1500 INSERTION/WIDTHDRAWAL CYCLES.
- 4. THIS PART IS RoHS COMPLIANT.

SolidWorks CAD File