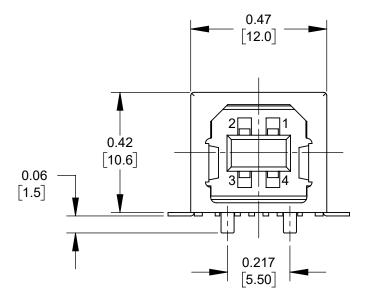

## NOTES:

 $\rightarrow$ 

- 1. MATERIALS:
  - HOUSING THERMOPLASTIC, BLACK TERMINALS - COPPER ALLOY, GOLD AND TIN PLATED SHELL - COPPER ALLOY, NICKEL PLATED
- 2. ELECTRICAL CHARACTERISTICS: CONTACT RESISTANCE - 30m OHM MAX INSULATION RESISTANCE - 1000M OHM MIN @ 500V DC VOLTAGE AND CURRENT RATING - 1.5A @ 250V AC MIN DIELECTRIC WITHSTAND VOLTAGE - 750V AC RMS FOR 1MINUTE
- 3. PRODUCT LIFECYCLE: 1500 INSERTION/WIDTHDRAWAL CYCLES.
- 4. THIS PART IS RoHS COMPLIANT.