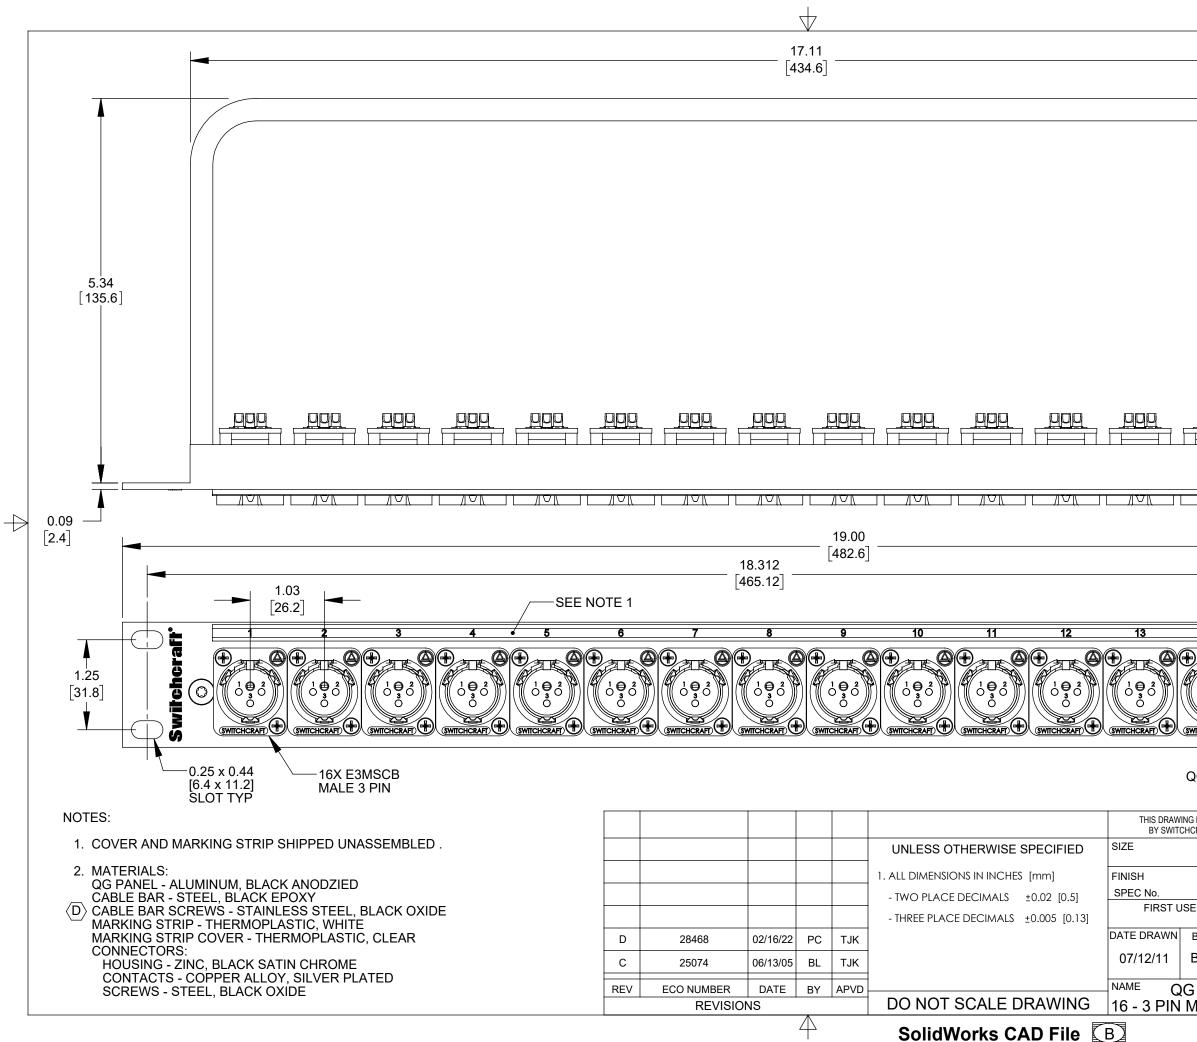

|                                                      |                                                 | 1   |
|------------------------------------------------------|-------------------------------------------------|-----|
|                                                      |                                                 |     |
|                                                      |                                                 |     |
|                                                      |                                                 |     |
|                                                      |                                                 |     |
|                                                      |                                                 |     |
|                                                      |                                                 |     |
|                                                      |                                                 |     |
|                                                      |                                                 |     |
|                                                      |                                                 |     |
|                                                      |                                                 |     |
|                                                      |                                                 |     |
|                                                      |                                                 |     |
|                                                      |                                                 |     |
|                                                      |                                                 |     |
|                                                      |                                                 |     |
|                                                      |                                                 |     |
|                                                      |                                                 |     |
|                                                      | [7.8]                                           |     |
|                                                      |                                                 |     |
|                                                      |                                                 |     |
|                                                      |                                                 | 4   |
|                                                      | <b>&gt;</b>                                     |     |
|                                                      | _                                               |     |
|                                                      |                                                 |     |
|                                                      |                                                 |     |
| 14 15                                                | 16                                              |     |
|                                                      |                                                 |     |
|                                                      | 1.74                                            |     |
|                                                      |                                                 | 1]  |
|                                                      |                                                 |     |
|                                                      |                                                 |     |
| QG PANEL                                             |                                                 | _   |
|                                                      |                                                 | 3)  |
| G DESCRIBES A DESIGN CONSIDERED PRO                  | PRIETARY IN NATURE, DEVELOPED AND MANUFACTURE   | ED  |
| CRAFT INC. AND IS RELEASED ON A CONFIL<br>WIDTH MULT | DENTIAL BASIS FOR IDENTIFICATION PURPOSES ONLY. |     |
|                                                      |                                                 |     |
|                                                      | MATERIAL<br>SPEC No.                            |     |
| ED ON SCALE                                          |                                                 |     |
| <u>1.5:2</u><br>ВҮ СНКД АРVD                         | Swifeheral                                      |     |
| BL 07/12/11 07/12/11                                 |                                                 |     |
| BL TJK                                               | SHEET 1 OF 1<br>PART NO.                        | REV |
| B PATCHBAY<br>MALE CONNECTORS                        | QGPK116MB                                       | D   |
|                                                      |                                                 |     |