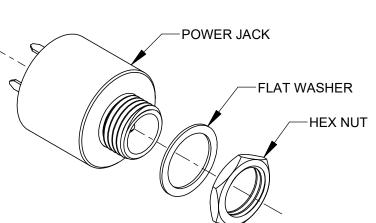

## NOTES:

- 1. DIMENSIONS SHOWN FOR REFERENCE ONLY.
- 2. HEX NUT AND FLAT WASHER SUPPLIED UNASSEMBLED.
- 3. MATERIAL: HOUSING, HEX NUT - COPPER ALLOY, NICKEL PLATED INSULATOR HOUSING - THERMOPLASTIC, BIEGE TERMINAL INSULATORS - PHENOLIC FLAT WASHER - STEEL, NICKEL PLATED PIN, SPRING, TERMINALS - COPPER ALLOY, SILVER PLATED SEAL COVER, O-RING - SILICONE, BLACK POTTING COMPOUND - SILICONE ADHESIVE, LIGHT GRAY
- 4. IT IS RECOMMENDED THAT THE JACK MOUNTING NUT BE TIGHTENED SNUG BY HAND BEFORE APPLYING A FINAL TIGHTENING TORQUE OF 3-4 LB-IN USING HAND TOOLS ONLY. POWER DRIVER OR IMPACT DRIVERS ARE NOT RECOMMENDED.
- 5. THESE PRODUCTS ARE RoHS COMPLIANT.