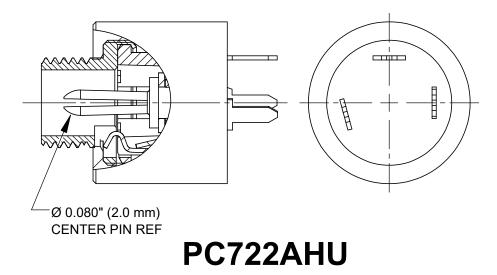

## **SCHEMATIC**

## NOTES:

- 1. DIMENSIONS SHOWN FOR REFERENCE ONLY.
- 2. HEX NUT AND FLAT WASHER SUPPLIED UNASSEMBLED.
- 3. MATERIAL: HOUSING, HEX NUT - COPPER ALLOY, NICKEL PLATED INSULATOR HOUSING - THERMOPLASTIC, BIEGE TERMINAL INSULATORS - PHENOLIC FLAT WASHER - STEEL, NICKEL PLATED PIN, SPRING, TERMINALS - COPPER ALLOY, SILVER PLATED SEAL COVER, O-RING - SILICONE, BLACK POTTING COMPOUND - SILICONE ADHESIVE, LIGHT GRAY
- 4. IT IS RECOMMENDED THAT THE JACK MOUNTING NUT BE TIGHTENED SNUG BY HAND BEFORE APPLYING A FINAL TIGHTENING TORQUE OF 3-4 LB-IN USING HAND TOOLS ONLY. POWER DRIVER OR IMPACT DRIVERS ARE NOT RECOMMENDED.
- 5. THESE PRODUCTS ARE RoHS COMPLIANT.