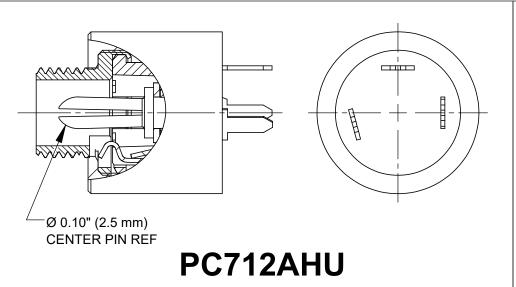

## **SCHEMATIC**

## NOTES:

- 1. DIMENSIONS SHOWN FOR REFERENCE ONLY.
- 2. HEX NUT AND FLAT WASHER SUPPLIED UNASSEMBLED.
- 3. MATERIAL: HOUSING, HEX NUT - COPPER ALLOY, NICKEL PLATED INSULATOR HOUSING - THERMOPLASTIC, BIEGE TERMINAL INSULATORS - PHENOLIC FLAT WASHER - STEEL, NICKEL PLATED PIN, SPRING, TERMINALS - COPPER ALLOY, SILVER PLATED SEAL COVER, O-RING - SILICONE, BLACK POTTING COMPOUND - SILICONE ADHESIVE, LIGHT GRAY
- 4. IT IS RECOMMENDED THAT THE JACK MOUNTING NUT BE TIGHTENED SNUG BY HAND BEFORE APPLYING A FINAL TIGHTENING TORQUE OF 3-4 LB-IN USING HAND TOOLS ONLY. POWER DRIVER OR IMPACT DRIVERS ARE NOT RECOMMENDED.
- 5. THESE PRODUCTS ARE RoHS COMPLIANT.