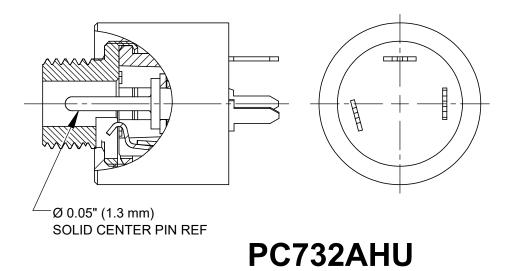

## **SCHEMATIC**

## NOTES:

- 1. DIMENSIONS SHOWN FOR REFERENCE ONLY.
- 2. HEX NUT AND FLAT WASHER SUPPLIED UNASSEMBLED.
- 3. MATERIAL: HOUSING, HEX NUT - COPPER ALLOY, NICKEL PLATED INSULATOR HOUSING - THERMOPLASTIC, BIEGE TERMINAL INSULATORS - PHENOLIC FLAT WASHER - STEEL, NICKEL PLATED PIN, SPRING, TERMINALS - COPPER ALLOY, SILVER PLATED SEAL COVER, O-RING - SILICONE, BLACK POTTING COMPOUND - SILICONE ADHESIVE, LIGHT GRAY
- 4. IT IS RECOMMENDED THAT THE JACK MOUNTING NUT BE TIGHTENED SNUG BY HAND BEFORE APPLYING A FINAL TIGHTENING TORQUE OF 3-4 LB-IN USING HAND TOOLS ONLY. POWER DRIVER OR IMPACT DRIVERS ARE NOT RECOMMENDED.
- 5. THESE PRODUCTS ARE RoHS COMPLIANT.