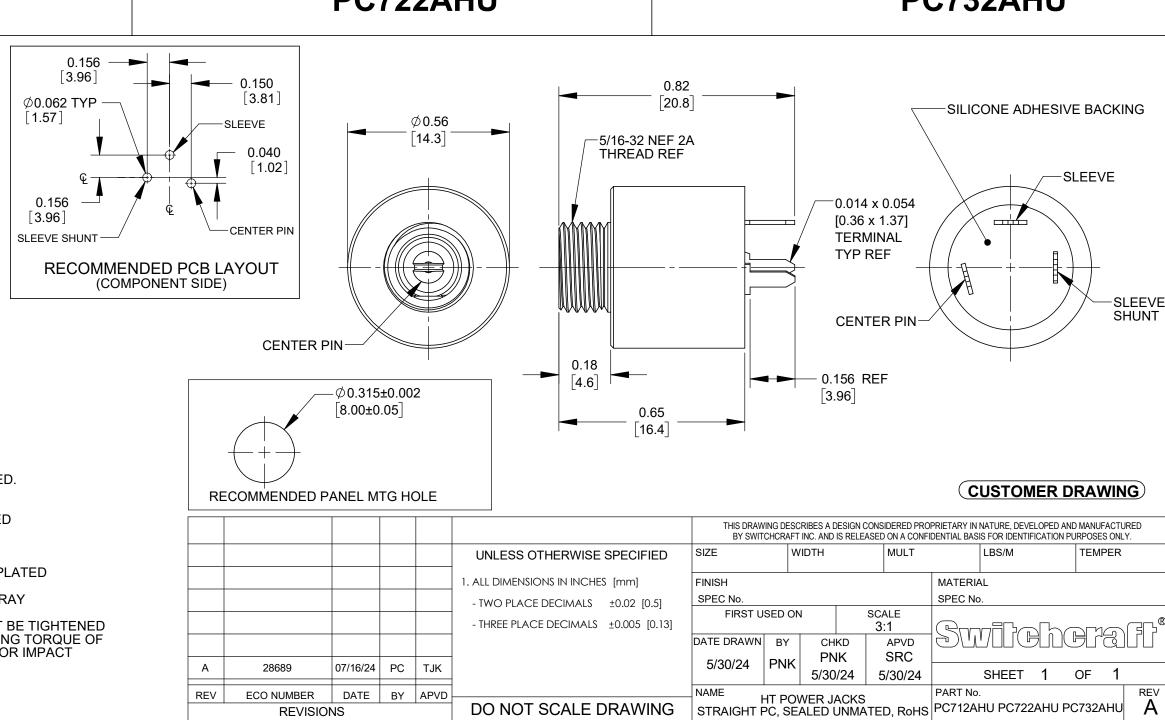

## NOTES:

- 1. DIMENSIONS SHOWN FOR REFERENCE ONLY.
- 2. HEX NUT AND FLAT WASHER SUPPLIED UNASSEMBLED.
- 3. MATERIAL: HOUSING, HEX NUT - COPPER ALLOY, NICKEL PLATED INSULATOR HOUSING - THERMOPLASTIC, BIEGE TERMINAL INSULATORS - PHENOLIC FLAT WASHER - STEEL, NICKEL PLATED PIN, SPRING, TERMINALS - COPPER ALLOY, SILVER PLATED SEAL COVER, O-RING - SILICONE, BLACK POTTING COMPOUND - SILICONE ADHESIVE, LIGHT GRAY
- 4. IT IS RECOMMENDED THAT THE JACK MOUNTING NUT BE TIGHTENED SNUG BY HAND BEFORE APPLYING A FINAL TIGHTENING TORQUE OF 3-4 LB-IN USING HAND TOOLS ONLY. POWER DRIVER OR IMPACT DRIVERS ARE NOT RECOMMENDED.
- 5. THESE PRODUCTS ARE RoHS COMPLIANT.