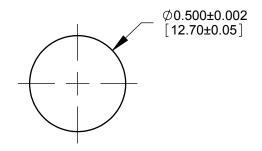

## **SECTION D-D SCALE 3:1**

RECOMMENDED PANEL MOUNTING HOLE FOR GROUND ISOLATING WASHER KIT