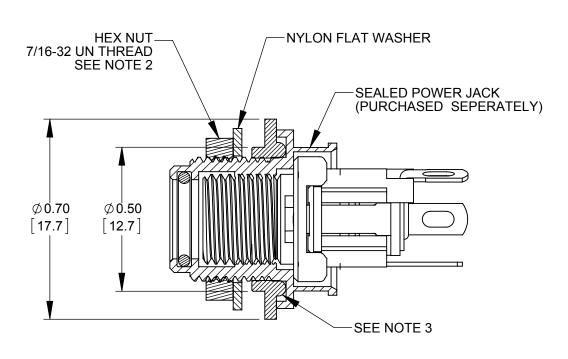

## NOTES:

- 1. INSULATING WASHER KIT TO BE USED WITH THE FOLLOWING PRODUCTS. L712AS, L712RAS, PCL712AS
- L722AS, L722RAS, PCL722AS
- 2. HEX NUT IS SUPPLIED WITH THE SEALED POWER JACK.
  METAL WASHER PROVIDED WITH SEALED POWER JACK
  SHOULD BE DISCARDED FOR GROUND ISOLATION INSTALLATION.
- 3. ROUNDED O-RING SIDE OF SHOULDER WASHER TO BE ASSEMBLED INTO FLANGE OF JACK BUSHING AS SHOWN.
- 4. ALL DIMENSIONS ARE SHOWN FOR REFERENCE ONLY.
- 5. THIS PRODUCT IS RoHS COMPLIANT.