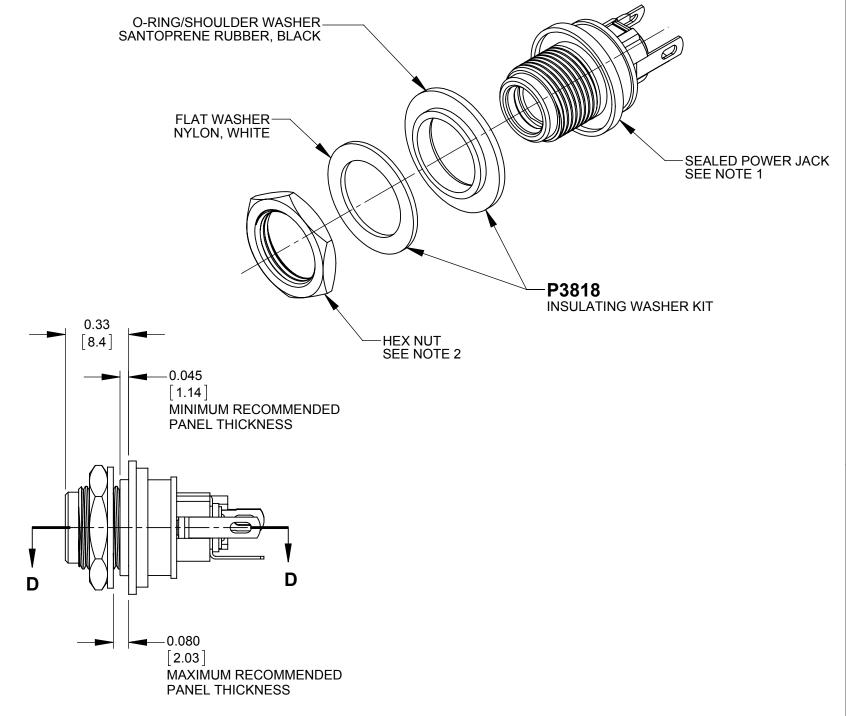

## NOTES:

- 1. INSULATING WASHER KIT TO BE USED WITH THE FOLLOWING PRODUCTS. L712AS, L712RAS, PCL712AS
- L722AS, L722RAS, PCL722AS
- 2. HEX NUT IS SUPPLIED WITH THE SEALED POWER JACK.
  METAL WASHER PROVIDED WITH SEALED POWER JACK
  SHOULD BE DISCARDED FOR GROUND ISOLATION INSTALLATION.
- 3. ROUNDED O-RING SIDE OF SHOULDER WASHER TO BE ASSEMBLED INTO FLANGE OF JACK BUSHING AS SHOWN.
- 4. ALL DIMENSIONS ARE SHOWN FOR REFERENCE ONLY.
- 5. THIS PRODUCT IS RoHS COMPLIANT.