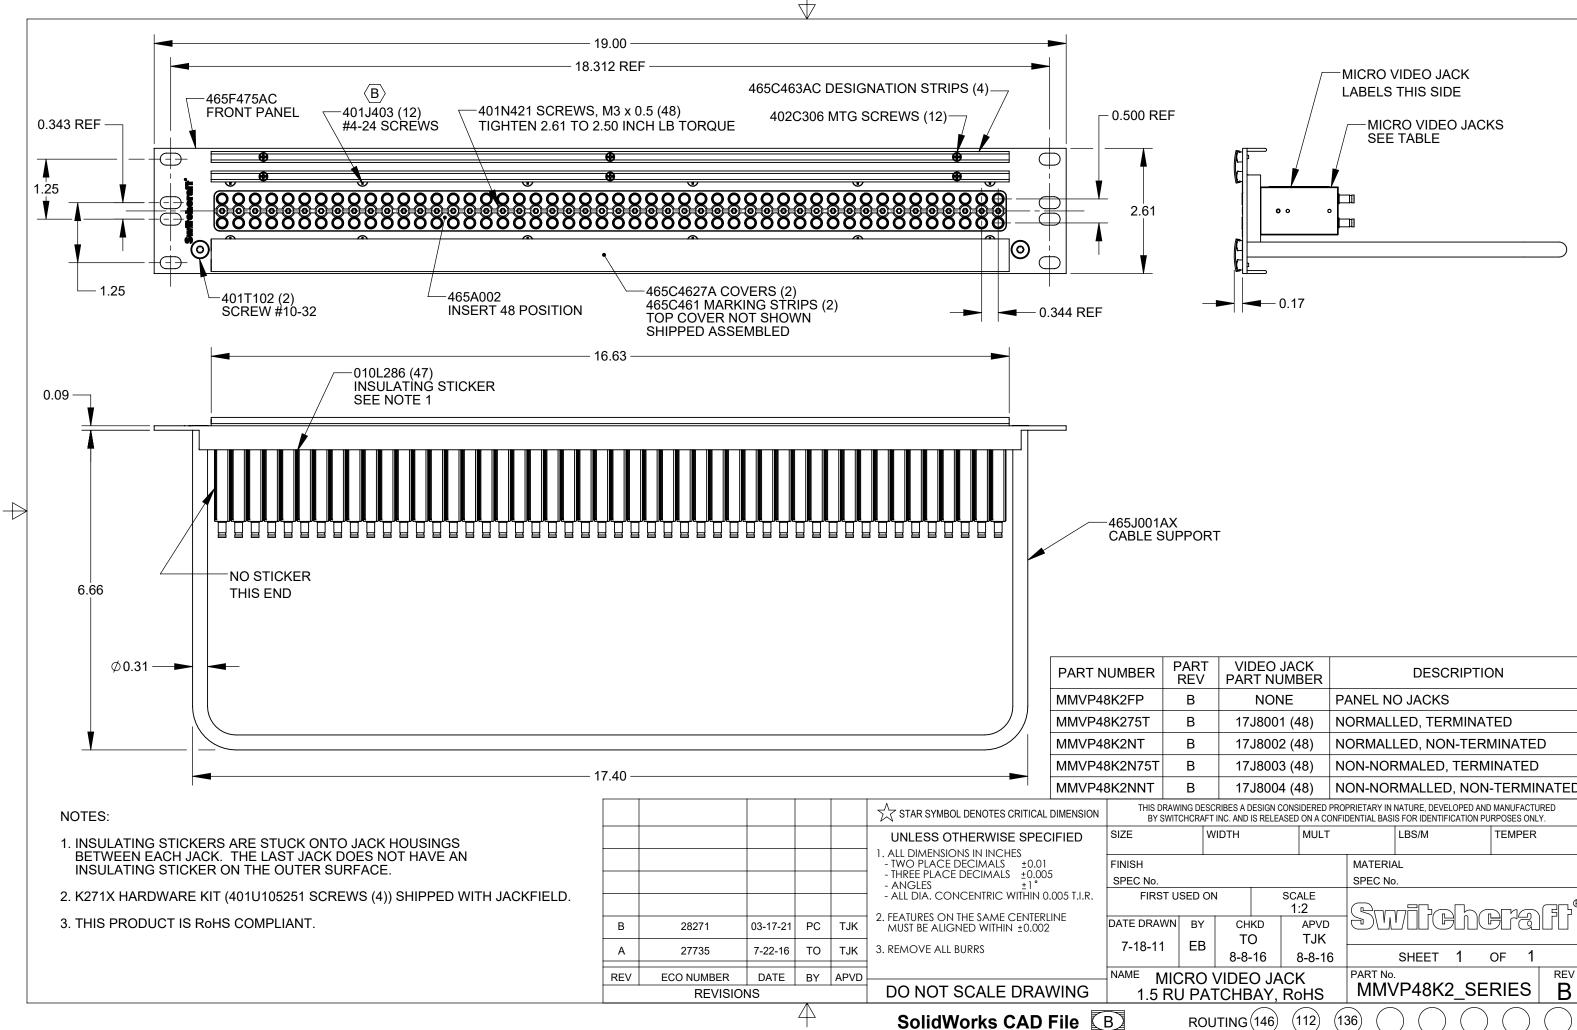

| RT<br>EV                                                                                                                                                                                              | VIDEO JACK<br>PART NUMBER |              |  |                               | DESCRIPTION               |                   |              |  |  |  |
|-------------------------------------------------------------------------------------------------------------------------------------------------------------------------------------------------------|---------------------------|--------------|--|-------------------------------|---------------------------|-------------------|--------------|--|--|--|
| 3                                                                                                                                                                                                     | NONE                      |              |  |                               | PANEL NO JACKS            |                   |              |  |  |  |
| 3                                                                                                                                                                                                     | 17J8001 (48)              |              |  |                               | NORMALLED, TERMINATED     |                   |              |  |  |  |
| 3                                                                                                                                                                                                     | 17J8002 (48)              |              |  |                               | NORMALLED, NON-TERMINATED |                   |              |  |  |  |
| 3                                                                                                                                                                                                     | 17J8003 (48)              |              |  |                               | NON-NORMALED, TERMINATED  |                   |              |  |  |  |
| 3                                                                                                                                                                                                     | 17J8004 (48)              |              |  | NON-NORMALLED, NON-TERMINATED |                           |                   |              |  |  |  |
| DESCRIBES A DESIGN CONSIDERED PROPRIETARY IN NATURE, DEVELOPED AND MANUFACTURED<br>CRAFT INC. AND IS RELEASED ON A CONFIDENTIAL BASIS FOR IDENTIFICATION PURPOSES ONLY.                               |                           |              |  |                               |                           |                   |              |  |  |  |
| W                                                                                                                                                                                                     | /IDTH                     | DTH          |  | MULT                          |                           |                   | LBS/M TEMPER |  |  |  |
| MATERIAL                                                                                                                                                                                              |                           |              |  |                               |                           |                   |              |  |  |  |
|                                                                                                                                                                                                       |                           |              |  |                               |                           | SPEC No.          |              |  |  |  |
| D ON                                                                                                                                                                                                  | N                         | SCALE<br>1:2 |  |                               | -Switcheraff"             |                   |              |  |  |  |
| ΒY                                                                                                                                                                                                    | СН                        | CHKD         |  | APVD                          |                           |                   |              |  |  |  |
| EB                                                                                                                                                                                                    | то                        | то           |  | TJK                           |                           |                   |              |  |  |  |
|                                                                                                                                                                                                       | 8-8-                      | 8-8-16 8     |  | 3-8-16                        |                           | SHEET 1 OF 1      |              |  |  |  |
| RO VIDEO JACK<br>PATCHBAY, RoHS                                                                                                                                                                       |                           |              |  |                               |                           | MMVP48K2_SERIES B |              |  |  |  |
| $ROUTING(146) (112) (136) \bigcirc \bigcirc$ |                           |              |  |                               |                           |                   |              |  |  |  |