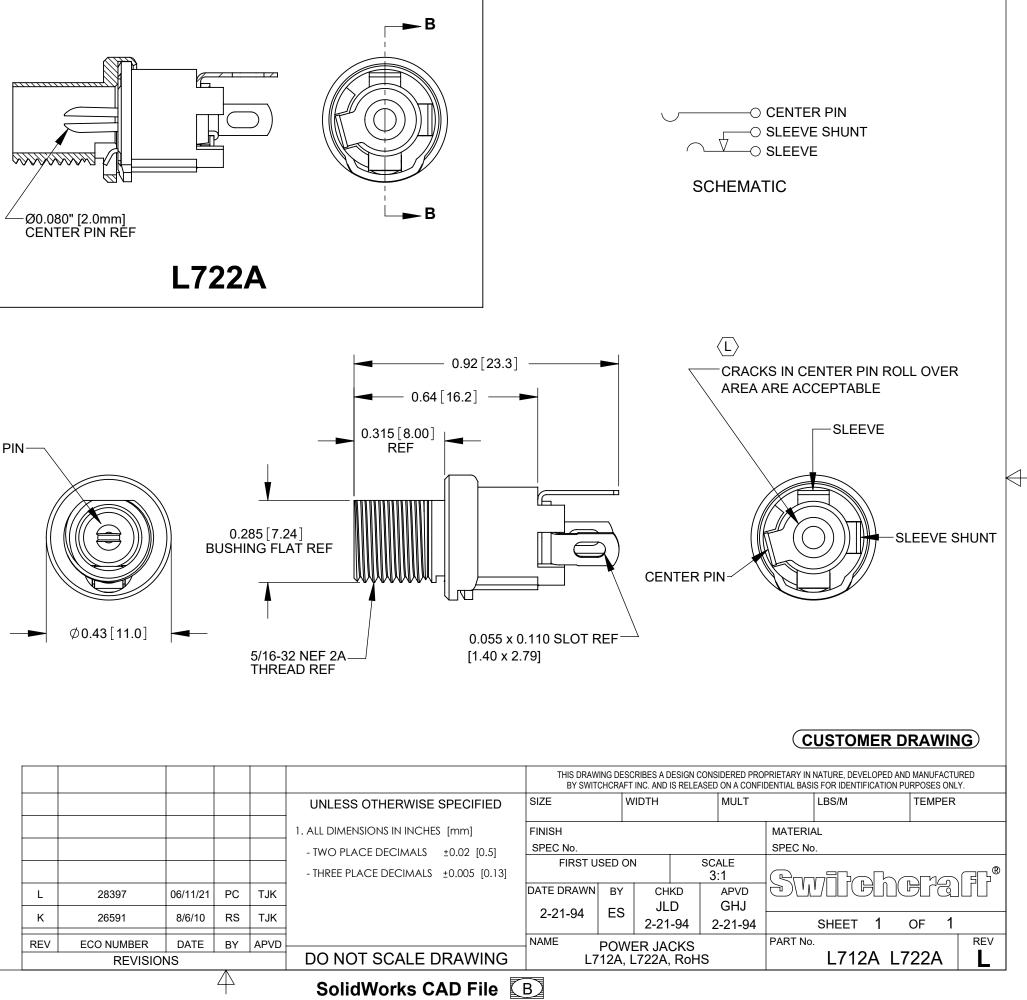

- 1. DIMENSIONS SHOWN FOR REFERENCE ONLY.
- 2. HEX NUT AND FLAT WASHER SUPPLIED UNASSEMBLED.
- 3. MATERIAL:
- HOUSING, HEX NUT COPPER ALLOY, NICKEL PLATED INSULATOR HOUSING THERMOPLASTIC **TERMINAL INSULATORS - PHENOLIC** FLAT WASHER - STEEL, NICKEL PLATED PIN, SPRING, TERMINALS - COPPER ALLOY, SILVER PLATED
- $\langle L \rangle$  4. IT IS RECOMMENDED THAT THE JACK MOUNTING NUT BE TIGHTENED SNUG BY HAND BEFORE APPLYING A FINAL TIGHTENING TORQUE OF 8-10 LB-IN USING HAND TOOLS ONLY. POWER DRIVER OR IMPACT DRIVERS ARE NOT RECOMMENDED.
  - 5. THESE PRODUCTS ARE RoHS COMPLIANT