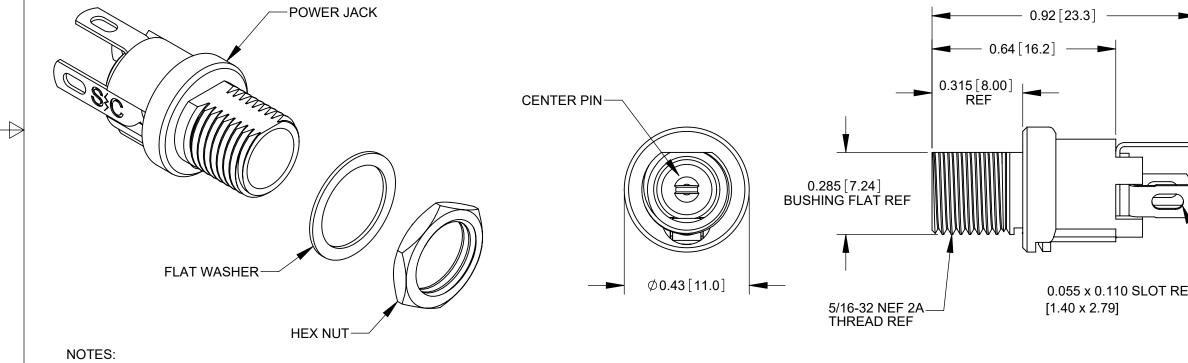

- 1. DIMENSIONS SHOWN FOR REFERENCE ONLY.
- 2. HEX NUT AND FLAT WASHER SUPPLIED UNASSEMBLED.
- 3. MATERIAL:
- HOUSING, HEX NUT COPPER ALLOY, NICKEL PLATED INSULATOR HOUSING THERMOPLASTIC **TERMINAL INSULATORS - PHENOLIC** FLAT WASHER - STEEL, NICKEL PLATED PIN, SPRING, TERMINALS - COPPER ALLOY, SILVER PLATED
- $\langle L \rangle$  4. IT IS RECOMMENDED THAT THE JACK MOUNTING NUT BE TIGHTENED SNUG BY HAND BEFORE APPLYING A FINAL TIGHTENING TORQUE OF 8-10 LB-IN USING HAND TOOLS ONLY. POWER DRIVER OR IMPACT DRIVERS ARE NOT RECOMMENDED.
  - 5. THESE PRODUCTS ARE RoHS COMPLIANT