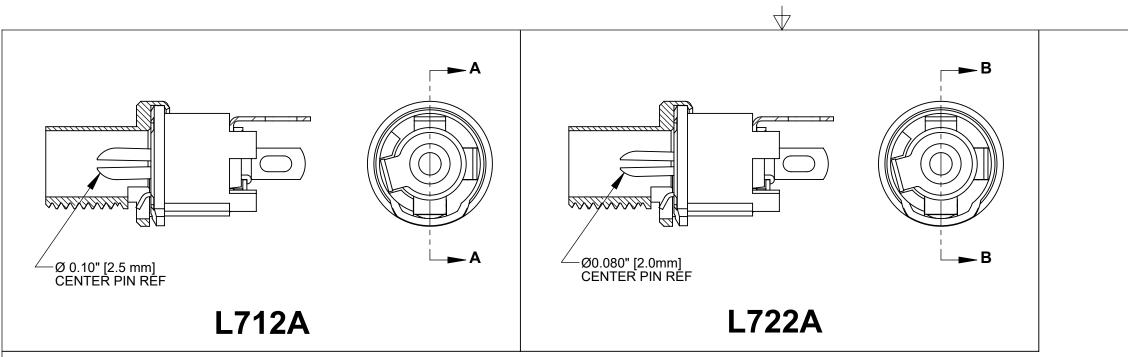

- 1. DIMENSIONS SHOWN FOR REFERENCE ONLY.
- 2. HEX NUT AND FLAT WASHER SUPPLIED UNASSEMBLED.
- 3. MATERIAL:
- HOUSING, HEX NUT COPPER ALLOY, NICKEL PLATED INSULATOR HOUSING THERMOPLASTIC **TERMINAL INSULATORS - PHENOLIC** FLAT WASHER - STEEL, NICKEL PLATED PIN, SPRING, TERMINALS - COPPER ALLOY, SILVER PLATED
- $\langle L \rangle$  4. IT IS RECOMMENDED THAT THE JACK MOUNTING NUT BE TIGHTENED SNUG BY HAND BEFORE APPLYING A FINAL TIGHTENING TORQUE OF 8-10 LB-IN USING HAND TOOLS ONLY. POWER DRIVER OR IMPACT DRIVERS ARE NOT RECOMMENDED.
  - 5. THESE PRODUCTS ARE RoHS COMPLIANT