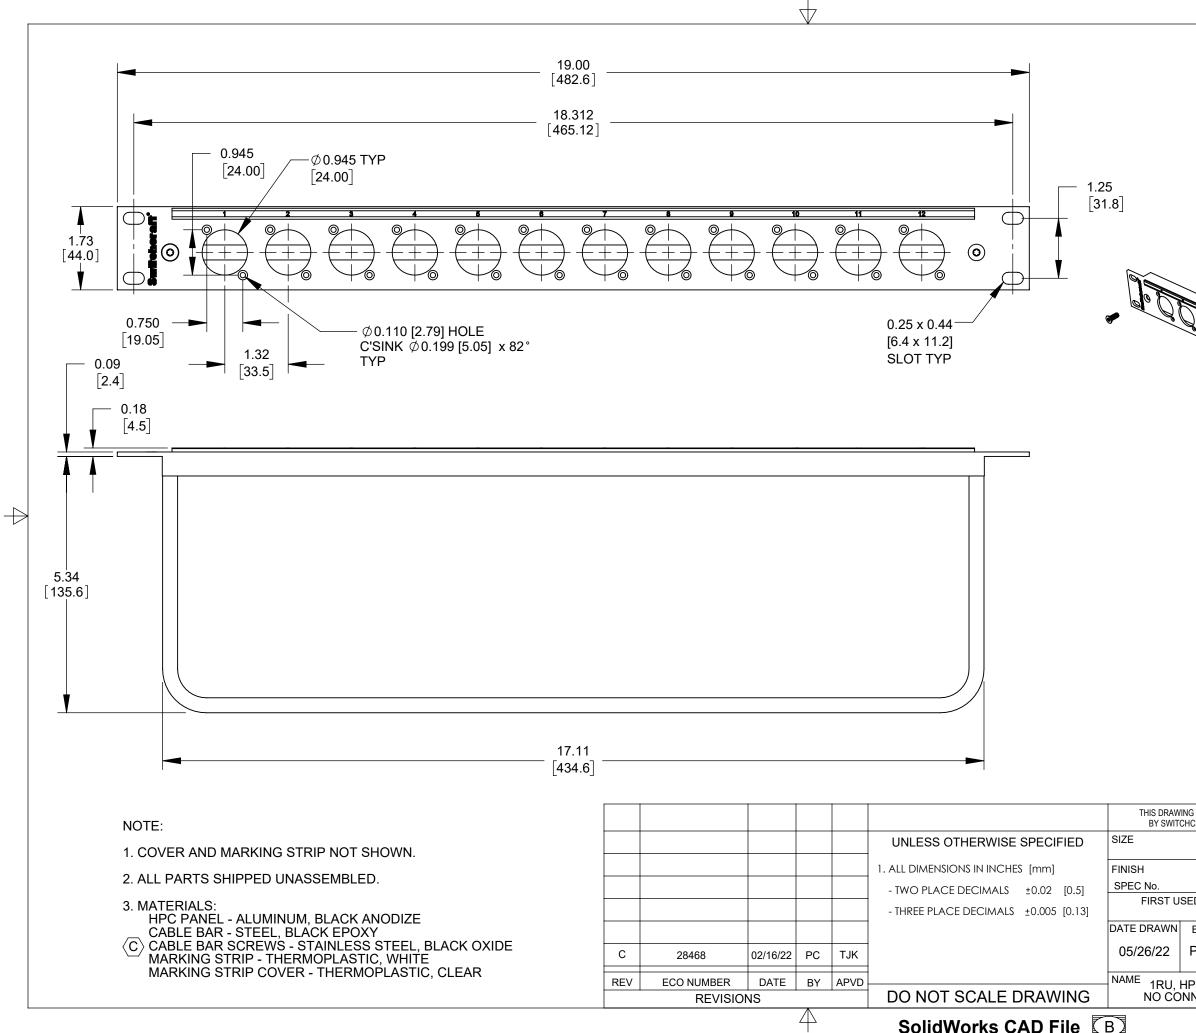

## **CUSTOMER DRAWING**

 $\blacksquare$ 

| G DESCRIBES A DESIGN CONSIDERED PROPRIETARY IN NATURE, DEVELOPED AND MANUFACTURED<br>CRAFT INC. AND IS RELEASED ON A CONFIDENTIAL BASIS FOR IDENTIFICATION PURPOSES ONLY. |       |          |                           |                  |       |          |        |   |  |
|---------------------------------------------------------------------------------------------------------------------------------------------------------------------------|-------|----------|---------------------------|------------------|-------|----------|--------|---|--|
| W                                                                                                                                                                         | /IDTH |          | MULT                      |                  | LBS/M |          | TEMPER | २ |  |
|                                                                                                                                                                           |       |          |                           | MATERIA          | AL    |          |        |   |  |
|                                                                                                                                                                           |       |          |                           | SPEC No.         |       |          |        |   |  |
| D ON SCALE<br>1:2                                                                                                                                                         |       |          | Swifteneraft <sup>®</sup> |                  |       |          |        |   |  |
| ΒY                                                                                                                                                                        | СН    | KD       | APVD                      | UU               | YUU C |          | 키니더    |   |  |
| РС                                                                                                                                                                        | P(    | C        | TJK                       |                  |       |          |        |   |  |
|                                                                                                                                                                           | 05/26 | 6/22     | 05/26/22                  |                  | SHEET | 1        | of 1   |   |  |
| PC SERIES PANEL ASSY,<br>NECTORS, C'SINK HOLES                                                                                                                            |       | PART No. | HPC                       | CPK <sup>2</sup> | 1B    | REV<br>C |        |   |  |