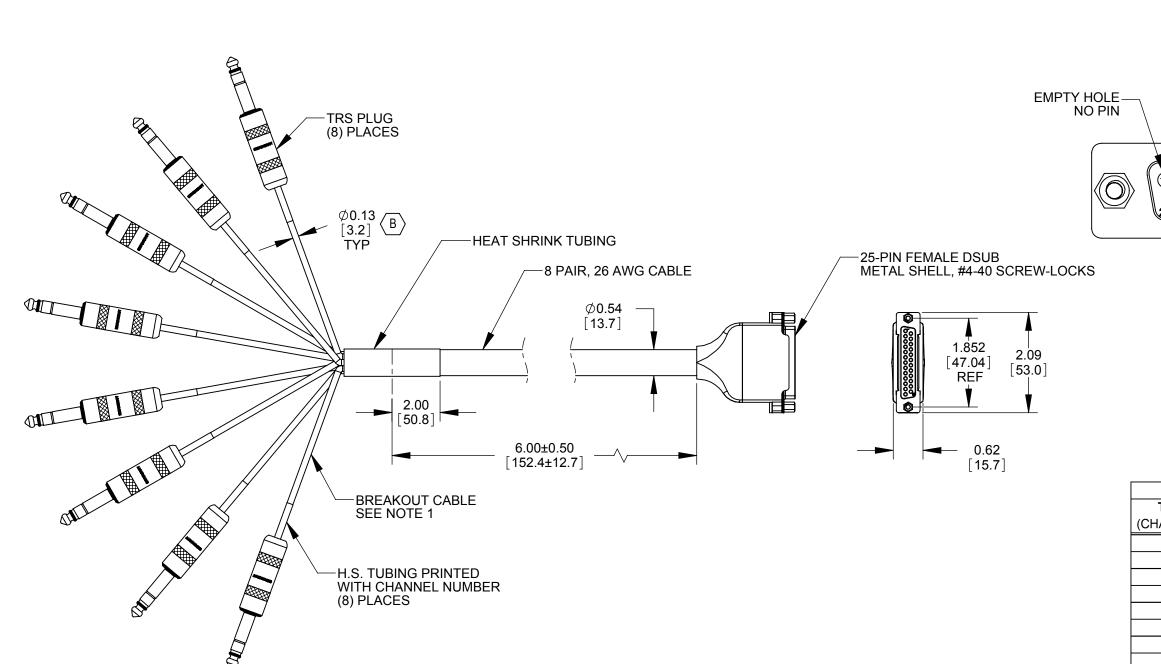

## NOTES:

- 1. BREAKOUT CABLE LENGTH: 18 +/- 0.75 INCHES. SEE TABLE FOR COLOR.
- $\langle$  B $\rangle$  2. THIS PRODUCT COMES COILED AND PACKAGED IN BAG.

B 3. MATERIALS:
TRS PLUG AND HANDLE - COPPER ALLOY, NICKEL PLATED
THE PMOPI ASTIC DSUB:

CABLE CLAMP - COPPER, NICKEL PLATED SHELL - STEEL, TIN PLATED

**INSULATORS - THERMOPLASTIC** 

SCREW LOCKS - COPPER ALLOY, NICKEL PLATED

4. THIS PRODUCT IS RoHS COMPLIANT.

|  |  | THIS DRAWING DESCRIBES A DESIGN CONSIDERED PROPRIETARY IN NATURE, DEVELOPED AND MANUFACTURED  BY SWITCHCRAFT INC. AND IS DELEASED ON A CONFIDENTIAL BASIS FOR IDENTIFICATION DURPOSES ONLY |
|--|--|--------------------------------------------------------------------------------------------------------------------------------------------------------------------------------------------|