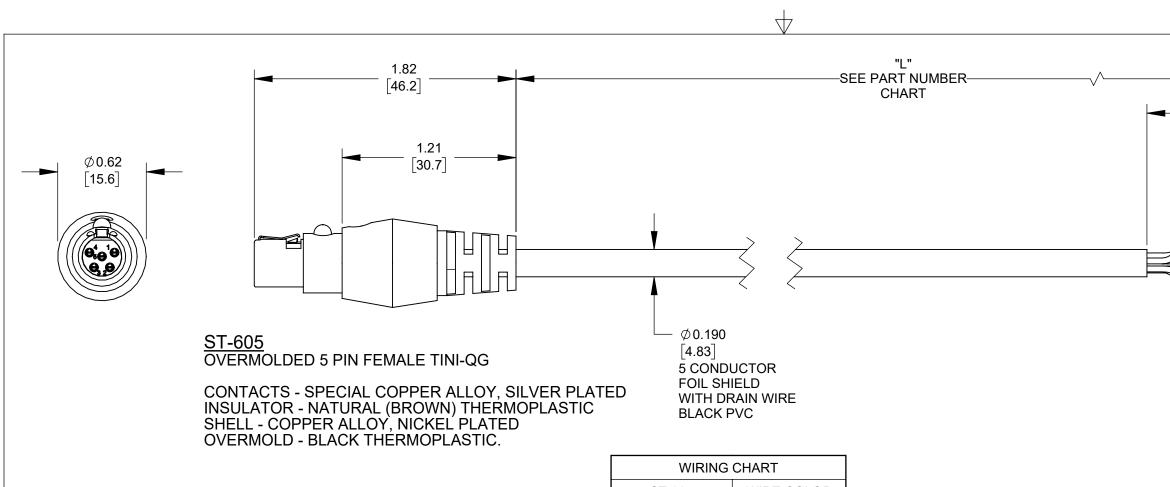

ST-605 FRONT MATING VIEW

| WIRING CHART |                      |  |  |  |  |
|--------------|----------------------|--|--|--|--|
| ST-605       | WIRE COLOR           |  |  |  |  |
| PIN 1        | BLACK                |  |  |  |  |
| PIN 2        | WHITE                |  |  |  |  |
| PIN 3        | RED                  |  |  |  |  |
| PIN 4        | GREEN                |  |  |  |  |
| PIN 5        | BROWN                |  |  |  |  |
| SHELL        | SHIELD/<br>DRAINWIRE |  |  |  |  |

COLOR OF CABLE BLACK

TYPE OF CABLE · 5 CONDUCTOR SHIELDED

| A | 28310 | 08/25/20 | PC | TJK |                                      | 7/28/20                                                             | AE                                                                                                                                                                                                                                                                                                                                                                                                                                                                                                                                                                                                                                                                                                                                                                                                                                                                                                                                                                                                                                                                                                                                                                                                                                                                                                                                                                                                                                                                                                                                                                                                                                                                                                                                                                                                                                                                                                                                                                                                                                                                                                            |
|---|-------|----------|----|-----|--------------------------------------|---------------------------------------------------------------------|---------------------------------------------------------------------------------------------------------------------------------------------------------------------------------------------------------------------------------------------------------------------------------------------------------------------------------------------------------------------------------------------------------------------------------------------------------------------------------------------------------------------------------------------------------------------------------------------------------------------------------------------------------------------------------------------------------------------------------------------------------------------------------------------------------------------------------------------------------------------------------------------------------------------------------------------------------------------------------------------------------------------------------------------------------------------------------------------------------------------------------------------------------------------------------------------------------------------------------------------------------------------------------------------------------------------------------------------------------------------------------------------------------------------------------------------------------------------------------------------------------------------------------------------------------------------------------------------------------------------------------------------------------------------------------------------------------------------------------------------------------------------------------------------------------------------------------------------------------------------------------------------------------------------------------------------------------------------------------------------------------------------------------------------------------------------------------------------------------------|
|   |       | 1 1      |    |     |                                      |                                                                     |                                                                                                                                                                                                                                                                                                                                                                                                                                                                                                                                                                                                                                                                                                                                                                                                                                                                                                                                                                                                                                                                                                                                                                                                                                                                                                                                                                                                                                                                                                                                                                                                                                                                                                                                                                                                                                                                                                                                                                                                                                                                                                               |
|   |       |          |    |     |                                      | DATE DRAWN                                                          | BY                                                                                                                                                                                                                                                                                                                                                                                                                                                                                                                                                                                                                                                                                                                                                                                                                                                                                                                                                                                                                                                                                                                                                                                                                                                                                                                                                                                                                                                                                                                                                                                                                                                                                                                                                                                                                                                                                                                                                                                                                                                                                                            |
|   |       |          |    |     | - THREE PLACE DECIMALS ±0.005 [0.13] | FIRST USED                                                          |                                                                                                                                                                                                                                                                                                                                                                                                                                                                                                                                                                                                                                                                                                                                                                                                                                                                                                                                                                                                                                                                                                                                                                                                                                                                                                                                                                                                                                                                                                                                                                                                                                                                                                                                                                                                                                                                                                                                                                                                                                                                                                               |
|   |       |          |    |     | - TWO PLACE DECIMALS ±0.02 [0.5]     | SPEC No.                                                            |                                                                                                                                                                                                                                                                                                                                                                                                                                                                                                                                                                                                                                                                                                                                                                                                                                                                                                                                                                                                                                                                                                                                                                                                                                                                                                                                                                                                                                                                                                                                                                                                                                                                                                                                                                                                                                                                                                                                                                                                                                                                                                               |
|   |       |          |    |     | 1. ALL DIMENSIONS IN INCHES [mm]     | FINISH                                                              |                                                                                                                                                                                                                                                                                                                                                                                                                                                                                                                                                                                                                                                                                                                                                                                                                                                                                                                                                                                                                                                                                                                                                                                                                                                                                                                                                                                                                                                                                                                                                                                                                                                                                                                                                                                                                                                                                                                                                                                                                                                                                                               |
|   |       |          |    |     | UNLESS OTHERWISE SPECIFIED           | SIZE                                                                |                                                                                                                                                                                                                                                                                                                                                                                                                                                                                                                                                                                                                                                                                                                                                                                                                                                                                                                                                                                                                                                                                                                                                                                                                                                                                                                                                                                                                                                                                                                                                                                                                                                                                                                                                                                                                                                                                                                                                                                                                                                                                                               |
|   |       |          |    |     |                                      |                                                                     |                                                                                                                                                                                                                                                                                                                                                                                                                                                                                                                                                                                                                                                                                                                                                                                                                                                                                                                                                                                                                                                                                                                                                                                                                                                                                                                                                                                                                                                                                                                                                                                                                                                                                                                                                                                                                                                                                                                                                                                                                                                                                                               |
|   |       |          |    |     |                                      | 1. ALL DIMENSIONS IN INCHES [mm]   - TWO PLACE DECIMALS ±0.02 [0.5] | Image: Solution of the second state of the second |