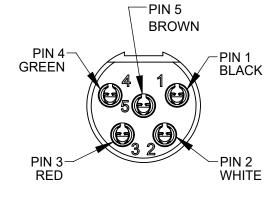

ST-605 FRONT MATING VIEW

| WIRING CHART |                      |  |  |  |  |
|--------------|----------------------|--|--|--|--|
| ST-605       | WIRE COLOR           |  |  |  |  |
| PIN 1        | BLACK                |  |  |  |  |
| PIN 2        | WHITE                |  |  |  |  |
| PIN 3        | RED                  |  |  |  |  |
| PIN 4        | GREEN                |  |  |  |  |
| PIN 5        | BROWN                |  |  |  |  |
| SHELL        | SHIELD/<br>DRAINWIRE |  |  |  |  |