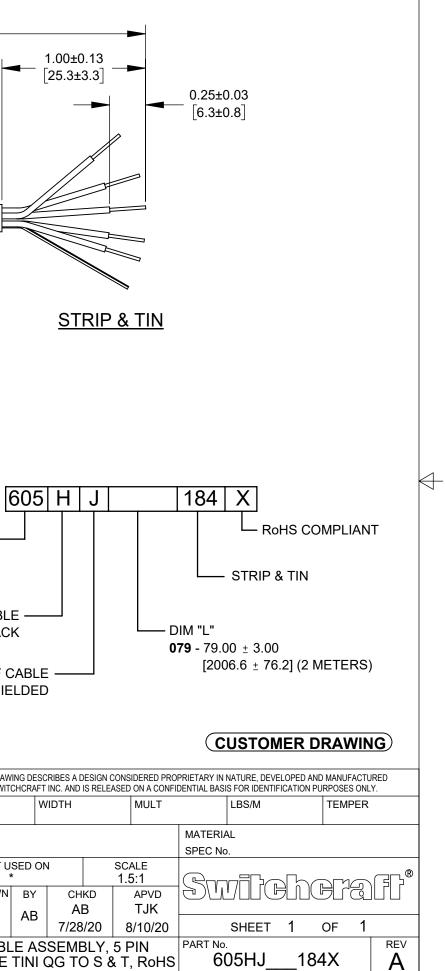

COLOR OF CABLE BLACK

TYPE OF CABLE · 5 CONDUCTOR SHIELDED

| A | 28310 | 08/25/20 | PC | TJK |                                      | 7/28/20                                                             | AE                                                                                                                                                                                                                                                                                                                                                                                                                                                                                                                                                                                                                                                                                                                                                                                                                                                                                                                                                                                                                                                                                                                                                                                                                                                                                                                                                                                                                                                                                                                                                                                                                                                                                                                                                                                                                                                                                                                                                                                                                                                                                                            |
|---|-------|----------|----|-----|--------------------------------------|---------------------------------------------------------------------|---------------------------------------------------------------------------------------------------------------------------------------------------------------------------------------------------------------------------------------------------------------------------------------------------------------------------------------------------------------------------------------------------------------------------------------------------------------------------------------------------------------------------------------------------------------------------------------------------------------------------------------------------------------------------------------------------------------------------------------------------------------------------------------------------------------------------------------------------------------------------------------------------------------------------------------------------------------------------------------------------------------------------------------------------------------------------------------------------------------------------------------------------------------------------------------------------------------------------------------------------------------------------------------------------------------------------------------------------------------------------------------------------------------------------------------------------------------------------------------------------------------------------------------------------------------------------------------------------------------------------------------------------------------------------------------------------------------------------------------------------------------------------------------------------------------------------------------------------------------------------------------------------------------------------------------------------------------------------------------------------------------------------------------------------------------------------------------------------------------|
|   |       | 1 1      |    |     |                                      |                                                                     |                                                                                                                                                                                                                                                                                                                                                                                                                                                                                                                                                                                                                                                                                                                                                                                                                                                                                                                                                                                                                                                                                                                                                                                                                                                                                                                                                                                                                                                                                                                                                                                                                                                                                                                                                                                                                                                                                                                                                                                                                                                                                                               |
|   |       |          |    |     |                                      | DATE DRAWN                                                          | BY                                                                                                                                                                                                                                                                                                                                                                                                                                                                                                                                                                                                                                                                                                                                                                                                                                                                                                                                                                                                                                                                                                                                                                                                                                                                                                                                                                                                                                                                                                                                                                                                                                                                                                                                                                                                                                                                                                                                                                                                                                                                                                            |
|   |       |          |    |     | - THREE PLACE DECIMALS ±0.005 [0.13] | FIRST USED                                                          |                                                                                                                                                                                                                                                                                                                                                                                                                                                                                                                                                                                                                                                                                                                                                                                                                                                                                                                                                                                                                                                                                                                                                                                                                                                                                                                                                                                                                                                                                                                                                                                                                                                                                                                                                                                                                                                                                                                                                                                                                                                                                                               |
|   |       |          |    |     | - TWO PLACE DECIMALS ±0.02 [0.5]     | SPEC No.                                                            |                                                                                                                                                                                                                                                                                                                                                                                                                                                                                                                                                                                                                                                                                                                                                                                                                                                                                                                                                                                                                                                                                                                                                                                                                                                                                                                                                                                                                                                                                                                                                                                                                                                                                                                                                                                                                                                                                                                                                                                                                                                                                                               |
|   |       |          |    |     | 1. ALL DIMENSIONS IN INCHES [mm]     | FINISH                                                              |                                                                                                                                                                                                                                                                                                                                                                                                                                                                                                                                                                                                                                                                                                                                                                                                                                                                                                                                                                                                                                                                                                                                                                                                                                                                                                                                                                                                                                                                                                                                                                                                                                                                                                                                                                                                                                                                                                                                                                                                                                                                                                               |
|   |       |          |    |     | UNLESS OTHERWISE SPECIFIED           | SIZE                                                                |                                                                                                                                                                                                                                                                                                                                                                                                                                                                                                                                                                                                                                                                                                                                                                                                                                                                                                                                                                                                                                                                                                                                                                                                                                                                                                                                                                                                                                                                                                                                                                                                                                                                                                                                                                                                                                                                                                                                                                                                                                                                                                               |
|   |       |          |    |     |                                      |                                                                     |                                                                                                                                                                                                                                                                                                                                                                                                                                                                                                                                                                                                                                                                                                                                                                                                                                                                                                                                                                                                                                                                                                                                                                                                                                                                                                                                                                                                                                                                                                                                                                                                                                                                                                                                                                                                                                                                                                                                                                                                                                                                                                               |
|   |       |          |    |     |                                      | 1. ALL DIMENSIONS IN INCHES [mm]   - TWO PLACE DECIMALS ±0.02 [0.5] | Image: Solution of the second state of the second |

NOTES:

 $\rightarrow$ 

1. THIS PRODUCT IS ROHS COMPLIANT.